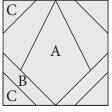

**Cutting Chart** 

| Unit       | # of<br>units<br>required | 6" Block                                     | 10" Block                      | 12" Block                         |
|------------|---------------------------|----------------------------------------------|--------------------------------|-----------------------------------|
| A: V Block | 4                         | 3" finished size 3½" trim size               | 5" finished size 5½" trim size | 6" finished size<br>6½" trim size |
| B: Corner  | 8                         | 1½" Finished size/                           | 2½" Finished size/             | 3" Finished size/                 |
| Pop 1      |                           | Cut Away size                                | Cut Away size                  | Cut Away size                     |
| C: Corner  | 16                        | <sup>3</sup> / <sub>4</sub> " Finished size/ | 1¼"Finished size/              | 1½" Finished size/                |
| Pop 2      |                           | Cut Away size                                | Cut Away size                  | Cut Away size                     |