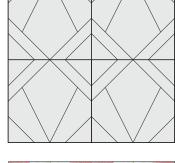

## Horizon Line

Made using Studio 180 Design's V Block® and Corner Pop® tools

BlockBusters 2016: #23 Difficulty: \*\*\*

All the instruction you need to make the units required for this block can be found in the instructions that came with your V-Blocke tool. The instructions you need to make the Corner Pops on the base shapes in this block came with your Corner Pop® tool. There are charts, step by step graphics, and directions. Use the chart to find the information you need for the finished size of the unit you want to make, then work your way through the instructions. Remember to watch the videos on these tools if you need some extra help.

This block is another great combination of the Corner Pop® and V Block® tools. Last time that you worked with the Corner Pop<sup>®</sup> you used two different sizes. This time you are still working with two different size corner pops, yet some of the corners are getting a double pop of color making it look like you have added a band of color to two corners of the V block units.