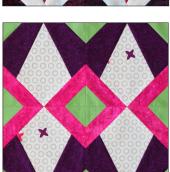

This block is another great combination of the Corner Pop® and V Block® tools. Last time that you worked with the Corner Pop<sup>®</sup> you used two different sizes. This time you are still working with two different size corner pops, yet some of the corners are getting a double pop of color making it look like you have added a band of color to two corners of the V block units.

When you make this block you will want to pay attention to the corners that you are adding the corner pops to. You want to make sure that you pop the correct corner with the correct size. The other thing that you will want to consider doing with this block is to press your seams open when you do your Corner Pops. By pressing the seams open it will make putting the four units together a whole lot easier.