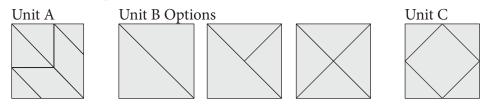

## Unit Summary

## Cutting Chart

| Unit                      | # of units required | 6" Block                               | 9" Block                               | 12" Block                              |
|---------------------------|---------------------|----------------------------------------|----------------------------------------|----------------------------------------|
| A: Lemoyne Quarter        | 4                   | Strip sizes for a 4"<br>finished block | Strip sizes for a 6"<br>finished block | Strip sizes for a 8"<br>finished block |
| Lemoyne Quarter trim sz.  |                     | 2½" trim size                          | 3½" trim size                          | 4½" trim size                          |
| B: Tucker Trimmer<br>Unit | 4                   | 2" finished size<br>2½" trim size      | 3" finished size<br>3½" trim size      | 4" finished size<br>4½" trim size      |
| C: Square Squared<br>Unit | 1                   | 2" finished size<br>2½" trim size      | 3" finished size<br>3½" trim size      | 4" finished size<br>4½" trim size      |