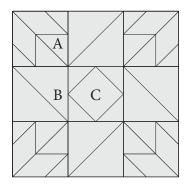

This month is a fun combination of the first tool that we used in BlockBusters and the last tool that we have used. Not often do we think of combining our Lemoyne Star quarters with other units. In this block we have done just that, and by combining these different units we get unique blocks. The neat thing about the Tucker Trimmer<sup>®</sup> is that we can make three different types of units, by swapping those units out and sometimes adding a rotation to some you get some completely unique combinations.

You will want to pay attention when making your Lemoyne Quarters, you will work your way through the Lemoyne star instructions with your chosen fabrics to step 14, where you sew your pairs of star points together. Once you sew your pairs together you will trim the Lemoyne star quarters using the Tucker Trimmer<sup>®</sup> I to the size designated in the chart on the next page. Think about your pressing as you construct the block. Do you want to press the seams open or away from the Square Squared<sup>®</sup> unit? Either is right, just pick the direction that works best for you.