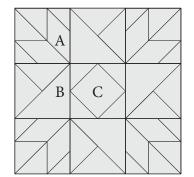

This month is a fun combination of the first tool that we used in BlockBusters and the last tool that we have used. Not often do we think of combining our Lemoyne Star quarters with other units. In this block we have done just that, and by combining these different units we get unique blocks. The neat thing about the Tucker Trimmer<sup>®</sup> is that we can make three different types of units, by swapping those units out and sometimes adding a rotation to some you get some completely unique combinations.

You will want to pay attention when making your Lemoyne Quarters, you will work your way through the Lemoyne star instructions with your chosen fabrics to step 14, where you sew your pairs of star points together. Once you sew your pairs together you will trim the Lemoyne star quarters using the Tucker Trimmer<sup>®</sup> I to the size designated in the chart on the next page. Think about your pressing as you construct the block. Do you want to press the seams open or away from the Square Squared<sup>®</sup> unit? Either is right, just pick the direction that works best for you.