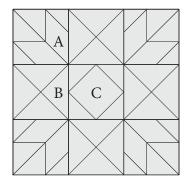

This month is a fun combination of the first tool that we used in BlockBusters and the last tool that we have used. Not often do we think of combining our Lemoyne Star quarters with other units. In this block we have done just that, and by combining these different units we get unique blocks. The neat thing about the Tucker Trimmer<sup>®</sup> is that we can make three different types of units, by swapping those units out and sometimes adding a rotation to some you get some completely unique combinations.

You will want to pay attention when making your Lemoyne Quarters, you will work your way through the Lemoyne star instructions with your chosen fabrics to step 14, where you sew your pairs of star points together. Once you sew your pairs together you will trim the Lemoyne star quarters using the Tucker Trimmer<sup>®</sup> I to the size designated in the chart on the next page. Think about your pressing as you construct the block. Do you want to press the seams open or away from the Square Squared<sup>®</sup> unit? Either is right, just pick the direction that works best for you.