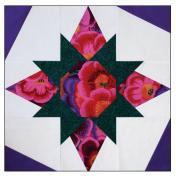

## BlockBusters A Popped V

Made using Studio 180 Design's Corner Pop® and V Block® tools

BlockBusters 2017: #18
Difficulty: ★★★☆

All the instruction you need to make the units required for this block can be found in the instructions that came with your V-Block® tool and on the Sidekick/High Low technique sheet. The instructions you need to make the Corner Pops on the base shapes in this block came with your Corner Pop® tool. There are charts, step by step graphics, and directions. Use the chart to find the information you need for the finished size of the unit you want to make. Then work your way through the instructions. Remember to watch the videos on these tools and technique if you need some extra help.

This block is a great combination of the Corner Pop and V Block tools, giving a face lift to an old favorite. The Secondary design that comes through is so fun that you might want to make a whole quilt with just this block. Coming back to revisit the V Block tool and technique that we introduced last year allows you to get some more experience creating those units. And adding those pops of color, well, how cool is that?

When making this block you will want to pay attention to the orientation of your base squares when you make your Sidekick units. You want to make sure that you have all your squares positioned so that they are all wrong sides up when you make the cut on the base section. Also make sure that you have your side triangle fabric positioned wrong side up when cutting your side triangles so that you get everything cut in the correct orientation.