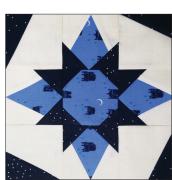

## BlockBusters A Popped V

Made using Studio 180 Design's Corner Pop® and V Block® tools

BlockBusters 2017: #18
Difficulty: ★★★☆

All the instruction you need to make the units required for this block can be found in the instructions that came with your V-Block® tool and on the Sidekick/High Low technique sheet. The instructions you need to make the Corner Pops on the base shapes in this block came with your Corner Pop® tool. There are charts, step by step graphics, and directions. Use the chart to find the information you need for the finished size of the unit you want to make. Then work your way through the instructions. Remember to watch the videos on these tools and technique if you need some extra help.

This block is a great combination of the Corner Pop and V Block tools, giving a face lift to an old favorite. The Secondary design that comes through is so fun that you might want to make a whole quilt with just this block. Coming back to revisit the V Block tool and technique that we introduced last year allows you to get some more experience creating those units. And adding those pops of color, well, how cool is that?