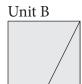

## Unit Summary

## **Cutting Chart**

| Unit                          | # of<br>units<br>required | 9" Block                                                       | 12" Block                                                      | 18" Block                                                     |
|-------------------------------|---------------------------|----------------------------------------------------------------|----------------------------------------------------------------|---------------------------------------------------------------|
| A: Popped<br>V-Block          | 4                         | 3" finished size 3½" cut size 1½" Finished size/ Cut Away size | 4" finished size 4½" cut size 2" Finished size / Cut Away size | 6" finished size 6½" cut size 3" Finished size/ Cut Away size |
| B: Sidekick<br>Right          | 4                         | 3" finished size 3½" cut size                                  | 4" finished size<br>4½" cut size                               | 6" finished size 6½" cut size                                 |
| C: Popped<br>Center<br>Square | 1                         | 3½" cut size<br>1" Finished size / Cut Away<br>size            | 4½" cut size<br>1½" Finished size / Cut<br>Away size           | 6½" cut size<br>2" Finished size / Cut Away<br>size           |