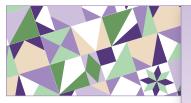

This block is a great combination of the Corner Pop and V Block tools, giving a face lift to an old favorite. The Secondary design that comes through is so fun that you might want to make a whole quilt with just this block. Coming back to revisit the V Block tool and technique that we introduced last year allows you to get some more experience creating those units. And adding those pops of color, well, how cool is that?