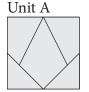

## Unit Summary

## **Cutting Chart**

| Unit                          | # of<br>units<br>required | 9" Block                                                       | 12" Block                                                      | 18" Block                                                     |
|-------------------------------|---------------------------|----------------------------------------------------------------|----------------------------------------------------------------|---------------------------------------------------------------|
| A: Popped<br>V-Block          | 4                         | 3" finished size 3½" cut size 1½" Finished size/ Cut Away size | 4" finished size 4½" cut size 2" Finished size / Cut Away size | 6" finished size 6½" cut size 3" Finished size/ Cut Away size |
| B: Sidekick<br>Right          | 4                         | 3" finished size 3½" cut size                                  | 4" finished size<br>4½" cut size                               | 6" finished size 6½" cut size                                 |
| C: Popped<br>Center<br>Square | 1                         | 3½" cut size<br>1" Finished size / Cut Away<br>size            | 4½" cut size<br>1½" Finished size / Cut<br>Away size           | 6½" cut size<br>2" Finished size / Cut Away<br>size           |