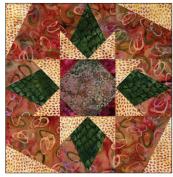

This block is a great combination of the Corner Pop and V Block tools, giving a face lift to an old favorite. The Secondary design that comes through is so fun that you might want to make a whole quilt with just this block. Coming back to revisit the V Block tool and technique that we introduced last year allows you to get some more experience creating those units. And adding those pops of color, well, how cool is that?

When making this block you will want to pay attention to the orientation of your base squares when you make your Sidekick units. You want to make sure that you have all your squares positioned so that they are all wrong sides up when you make the cut on the base section. Also make sure that you have your side triangle fabric positioned wrong side up when cutting your side triangles so that you get everything cut in the correct orientation.