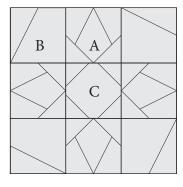

## Unit Summary

## **Cutting Chart**

| Unit                          | # of<br>units<br>required | 9" Block                                                       | 12" Block                                                      | 18" Block                                                     |
|-------------------------------|---------------------------|----------------------------------------------------------------|----------------------------------------------------------------|---------------------------------------------------------------|
| A: Popped<br>V-Block          | 4                         | 3" finished size 3½" cut size 1½" Finished size/ Cut Away size | 4" finished size 4½" cut size 2" Finished size / Cut Away size | 6" finished size 6½" cut size 3" Finished size/ Cut Away size |
| B: Sidekick<br>Right          | 4                         | 3" finished size 3½" cut size                                  | 4" finished size<br>4½" cut size                               | 6" finished size 6½" cut size                                 |
| C: Popped<br>Center<br>Square | 1                         | 3½" cut size<br>1" Finished size / Cut Away<br>size            | 4½" cut size<br>1½" Finished size / Cut<br>Away size           | 6½" cut size<br>2" Finished size / Cut Away<br>size           |