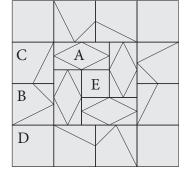

My suggestion for constructing the block is to put the center four Diamond Rects units together around the small square using a partial seam. Then add the remaining units like borders - stitch together the four sets of sidekick and high low units in the correct orientation, then on two of these pairs add the plain squares to the ends. Attach

the two unit sections first followed by the four unit sections.

Unit E

## Cutting Chart

| Unit              | # of<br>units<br>required | 6" Block                                  | 12" Block                                 | 18" Block                                  |
|-------------------|---------------------------|-------------------------------------------|-------------------------------------------|--------------------------------------------|
| A: Diamond Rects  | 4                         | 1"x 2" finished size<br>1½"x 2½" cut size | 2"x 4" finished size<br>2½"x 4½" cut size | 3" x 6" finished unit<br>3½"x 6½" cut size |
| B: High Low Left  | 4                         | 1½" finished size<br>2" cut size          | 3" finished size<br>3½" cut size          | 4½" finished size<br>5" cut size           |
| C: Sidekick Right | 4                         | 1½" finished size<br>2" cut size          | 3" finished size<br>3½" cut size          | 4½" finished size<br>5" cut size           |
| D: Squares        | 4                         | 2" cut size                               | 3½" cut size                              | 5" cut size                                |
| E: Square         | 1                         | 1½" square cut size                       | 2½" square cut size                       | 3" square cut size                         |