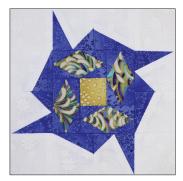

Created by Deb Tucker Studio 180Design.Net

**Unit Summary** 

Unit B

Unit A

Peaks & Valleys Made using Studio 180 Design's Diamond Rects® & Sidekick/High-Low Technique Sheet

BlockBusters 2016: #16 Difficulty: ★★★★☆

My suggestion for constructing the block is to put the center four Diamond Rects units together around the small square using a partial seam. Then add the remaining units like borders - stitch together the four sets of sidekick and high low units in the correct orientation, then on two of these pairs add the plain squares to the ends. Attach

the two unit sections first followed by the four unit sections.

Unit E