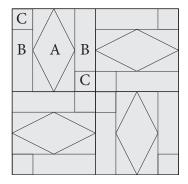

## Unit Summary

BlockBusters #15: Floating Diamonds

## **Cutting Chart**

| Unit                | # of<br>units<br>required | 4" Block                                  | 8" Block                                  | 12" Block                                  |
|---------------------|---------------------------|-------------------------------------------|-------------------------------------------|--------------------------------------------|
| A: Diamond<br>Rects | 4                         | 1"x 2" finished size<br>1½"x 2½" cut size | 2"x 4" finished size<br>2½"x 4½" cut size | 3" x 6" finished unit<br>3½"x 6½" cut size |
| B: Rectangle        | 8                         | 1"x 2" cut size                           | 1½"x 3½" cut size                         | 2"x 5" cut size                            |
| C: Square           | 8                         | 1" square cut size                        | 1½" square cut size                       | 2" square cut size                         |