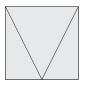

## Unit Summary

Unit A

## **Cutting Chart**

| Unit          | # of units required | 4" Block                         | 8" Block                         | 12" Block                        |
|---------------|---------------------|----------------------------------|----------------------------------|----------------------------------|
| A: V Block    | 8                   | 1" finished size<br>1½" cut size | 2" finished size<br>2½" cut size | 3" finished size<br>3½" cut size |
| B: Four Patch | 8                   | 1" finished size<br>1½" cut size | 2" finished size<br>2½" cut size | 3" finished size<br>3½" cut size |