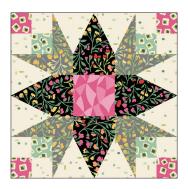

This is a fun block that will have you wanting to make a bunch of them to create your own interesting quilt design. Depending on how you want to color your block, you will need to pay attention to the color combinations and placement in your Four Patch when making the strip sets. This is a great block to play with color placement to get very different looking blocks. Since this is a relatively easy block this month, maybe challenge yourself to make the 4" block and work in miniature. This is an easy way to try something new without having to make a whole miniature quilt. Just a little taste to see what you think about working in miniature.

## Unit Summary

Unit A

## **Cutting Chart**

| Unit          | # of units required | 4" Block                         | 8" Block                         | 12" Block                        |
|---------------|---------------------|----------------------------------|----------------------------------|----------------------------------|
| A: V Block    | 8                   | 1" finished size<br>1½" cut size | 2" finished size<br>2½" cut size | 3" finished size<br>3½" cut size |
| B: Four Patch | 8                   | 1" finished size<br>1½" cut size | 2" finished size<br>2½" cut size | 3" finished size<br>3½" cut size |