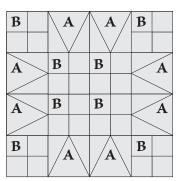

This is a fun block that will have you wanting to make a bunch of them to create your own interesting quilt design. Depending on how you want to color your block, you will need to pay attention to the color combinations and placement in your Four Patch when making the strip sets. This is a great block to play with color placement to get very different looking blocks. Since this is a relatively easy block this month, maybe challenge yourself to make the 4" block and work in miniature. This is an easy way to try something new without having to make a whole miniature quilt. Just a little taste to see what you think about working in miniature.

## Unit Summary

Unit A

## **Cutting Chart**

| Unit          | # of units required | 4" Block                         | 8" Block                         | 12" Block                        |
|---------------|---------------------|----------------------------------|----------------------------------|----------------------------------|
| A: V Block    | 8                   | 1" finished size<br>1½" cut size | 2" finished size<br>2½" cut size | 3" finished size<br>3½" cut size |
| B: Four Patch | 8                   | 1" finished size<br>1½" cut size | 2" finished size<br>2½" cut size | 3" finished size<br>3½" cut size |