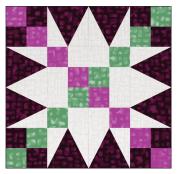

This is a fun block that will have you wanting to make a bunch of them to create your own interesting quilt design. Depending on how you want to color your block, you will need to pay attention to the color combinations and placement in your Four Patch when making the strip sets. This is a great block to play with color placement to get very different looking blocks. Since this is a relatively easy block this month, maybe challenge yourself to make the 4" block and work in miniature. This is an easy way to try something new without having to make a whole miniature quilt. Just a little taste to see what you think about working in miniature.

## Unit Summary

Unit A

## **Cutting Chart**

| Unit          | # of units required | 4" Block                         | 8" Block                         | 12" Block                        |
|---------------|---------------------|----------------------------------|----------------------------------|----------------------------------|
| A: V Block    | 8                   | 1" finished size<br>1½" cut size | 2" finished size<br>2½" cut size | 3" finished size<br>3½" cut size |
| B: Four Patch | 8                   | 1" finished size<br>1½" cut size | 2" finished size<br>2½" cut size | 3" finished size<br>3½" cut size |