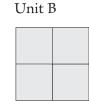

## Unit Summary

Unit A

## **Cutting Chart**

| Unit          | # of units required | 4" Block                         | 8" Block                         | 12" Block                        |
|---------------|---------------------|----------------------------------|----------------------------------|----------------------------------|
| A: V Block    | 8                   | 1" finished size<br>1½" cut size | 2" finished size<br>2½" cut size | 3" finished size<br>3½" cut size |
| B: Four Patch | 8                   | 1" finished size<br>1½" cut size | 2" finished size<br>2½" cut size | 3" finished size<br>3½" cut size |