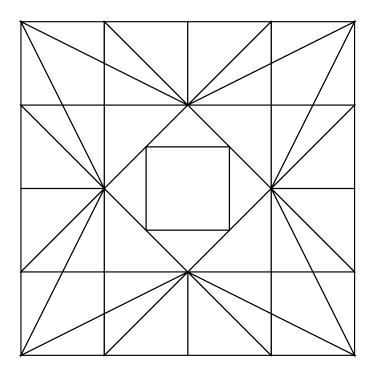

## BlockBusters

## Celebration

Made using Studio 180 Design's Corner Beam® and Square Squared® Tools & Stacked Squares and Sliver Technique Sheets

BlockBusters 2022 #76
Difficulty: \*\*\*

All the instructions you need to make the units required for this block came with your Corner Beam® and Square Squared® tools and on the Stacked Squares and Sliver Technique Sheets. There are charts, step by step graphics, and directions. Use the charts to find the information you need for the finished size of the units you want to make, follow them through to find what you need to cut to make the units. Then work your way through the instructions.

This block requires you to make 4 Sliver units that slant right and 4 Sliver units that slant left, so be sure to pay attention to the corner that you are trimming off in step 2 of the technique sheet. When constructing the Sliver units, consider pressing the seams open. It will help to reduce the bulk when you sew the units into the block.

## **Unit Summary**

Unit A

Unit C

Unit D

| Unit                        | # of units required | 8" Block                          | 12" Block                      | 16" Block                         |
|-----------------------------|---------------------|-----------------------------------|--------------------------------|-----------------------------------|
| A: Stacked Squares          | 1                   | 4" finished size<br>4½" trim size | 6" finished size 6½" trim size | 8" finished size<br>8½" trim size |
| B: Sliver,<br>Slanted Left  | 4                   | 2" finished size 2½" trim size    | 3" finished size 3½" trim size | 4" finished size 4½" trim size    |
| C: Sliver,<br>Slanted Right | 4                   | 2" finished size 2½" trim size    | 3" finished size 3½" trim size | 4" finished size 4½" trim size    |
| D: Corner Beams             | 4                   | 2" finished size 2½" trim size    | 3" finished size 3½" trim size | 4" finished size 4½" trim size    |