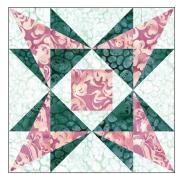

## BlockBusters

## Celebration

Made using Studio 180 Design's Corner Beam® and Square Squared® Tools & Stacked Squares and Sliver Technique Sheets

BlockBusters 2022 #76
Difficulty: \*\*\*

All the instructions you need to make the units required for this block came with your Corner Beam® and Square Squared® tools and on the Stacked Squares and Sliver Technique Sheets. There are charts, step by step graphics, and directions. Use the charts to find the information you need for the finished size of the units you want to make, follow them through to find what you need to cut to make the units. Then work your way through the instructions.