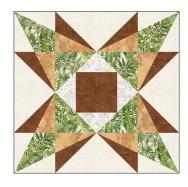

## Celebration

Made using Studio 180 Design's Corner Beam® and Square Squared® Tools & Stacked Squares and Sliver Technique Sheets

BlockBusters 2022 #76
Difficulty: \*\*\*

All the instructions you need to make the units required for this block came with your Corner Beam® and Square Squared® tools and on the Stacked Squares and Sliver Technique Sheets. There are charts, step by step graphics, and directions. Use the charts to find the information you need for the finished size of the units you want to make, follow them through to find what you need to cut to make the units. Then work your way through the instructions.

This block requires you to make 4 Sliver units that slant right and 4 Sliver units that slant left, so be sure to pay attention to the corner that you are trimming off in step 2 of the technique sheet. When constructing the Sliver units, consider pressing the seams open. It will help to reduce the bulk when you sew the units into the block.

You might also want to press the seams on the Stacked Squares unit open as well, so that when you sew the Sliver units to the Stacked Squares and are matching up the intersections, you can reduce the bulk there.

## **Unit Summary**

Unit A

Unit C

Unit D

| Unit                        | # of units required | 8" Block                          | 12" Block                      | 16" Block                         |
|-----------------------------|---------------------|-----------------------------------|--------------------------------|-----------------------------------|
| A: Stacked Squares          | 1                   | 4" finished size<br>4½" trim size | 6" finished size 6½" trim size | 8" finished size<br>8½" trim size |
| B: Sliver,<br>Slanted Left  | 4                   | 2" finished size 2½" trim size    | 3" finished size 3½" trim size | 4" finished size 4½" trim size    |
| C: Sliver,<br>Slanted Right | 4                   | 2" finished size 2½" trim size    | 3" finished size 3½" trim size | 4" finished size 4½" trim size    |
| D: Corner Beams             | 4                   | 2" finished size 2½" trim size    | 3" finished size 3½" trim size | 4" finished size 4½" trim size    |