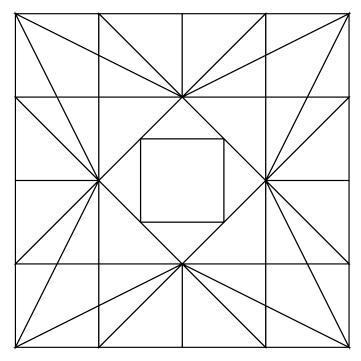

## BlockBusters

## Celebration

Made using Studio 180 Design's Corner Beam® and Square Squared® Tools & Stacked Squares and Sliver Technique Sheets

BlockBusters 2022 #76
Difficulty: \*\*\*

All the instructions you need to make the units required for this block came with your Corner Beam® and Square Squared® tools and on the Stacked Squares and Sliver Technique Sheets. There are charts, step by step graphics, and directions. Use the charts to find the information you need for the finished size of the units you want to make, follow them through to find what you need to cut to make the units. Then work your way through the instructions.

This block requires you to make 4 Sliver units that slant right and 4 Sliver units that slant left, so be sure to pay attention to the corner that you are trimming off in step 2 of the technique sheet. When constructing the Sliver units, consider pressing the seams open. It will help to reduce the bulk when you sew the units into the block.

## **Unit Summary**

Unit A

Unit C

Unit D

| Unit                        | # of units required | 8" Block                          | 12" Block                      | 16" Block                         |
|-----------------------------|---------------------|-----------------------------------|--------------------------------|-----------------------------------|
| A: Stacked Squares          | 1                   | 4" finished size<br>4½" trim size | 6" finished size 6½" trim size | 8" finished size<br>8½" trim size |
| B: Sliver,<br>Slanted Left  | 4                   | 2" finished size 2½" trim size    | 3" finished size 3½" trim size | 4" finished size 4½" trim size    |
| C: Sliver,<br>Slanted Right | 4                   | 2" finished size 2½" trim size    | 3" finished size 3½" trim size | 4" finished size 4½" trim size    |
| D: Corner Beams             | 4                   | 2" finished size 2½" trim size    | 3" finished size 3½" trim size | 4" finished size 4½" trim size    |