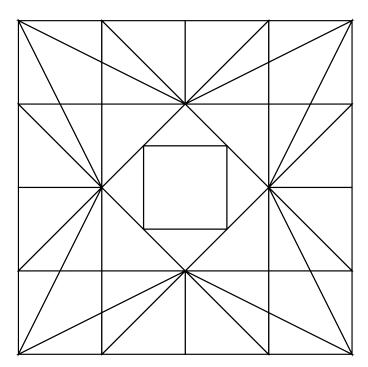

## BlockBusters

## Celebration

Made using Studio 180 Design's Corner Beam® and Square Squared® Tools & Stacked Squares and Sliver Technique Sheets

BlockBusters 2022 #76
Difficulty: \*\*\*

All the instructions you need to make the units required for this block came with your Corner Beam® and Square Squared® tools and on the Stacked Squares and Sliver Technique Sheets. There are charts, step by step graphics, and directions. Use the charts to find the information you need for the finished size of the units you want to make, follow them through to find what you need to cut to make the units. Then work your way through the instructions.

This block requires you to make 4 Sliver units that slant right and 4 Sliver units that slant left, so be sure to pay attention to the corner that you are trimming off in step 2 of the technique sheet. When constructing the Sliver units, consider pressing the seams open. It will help to reduce the bulk when you sew the units into the block.

## **Unit Summary**

Unit A

Unit C

Unit D

| Unit                        | # of units required | 8" Block                          | 12" Block                      | 16" Block                         |
|-----------------------------|---------------------|-----------------------------------|--------------------------------|-----------------------------------|
| A: Stacked Squares          | 1                   | 4" finished size<br>4½" trim size | 6" finished size 6½" trim size | 8" finished size<br>8½" trim size |
| B: Sliver,<br>Slanted Left  | 4                   | 2" finished size 2½" trim size    | 3" finished size 3½" trim size | 4" finished size 4½" trim size    |
| C: Sliver,<br>Slanted Right | 4                   | 2" finished size 2½" trim size    | 3" finished size 3½" trim size | 4" finished size 4½" trim size    |
| D: Corner Beams             | 4                   | 2" finished size 2½" trim size    | 3" finished size 3½" trim size | 4" finished size 4½" trim size    |