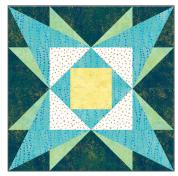

|
|-----------------------------|---------------------|-----------------------------------|--------------------------------|-----------------------------------|
| A: Stacked Squares          | 1                   | 4" finished size<br>4½" trim size | 6" finished size 6½" trim size | 8" finished size<br>8½" trim size |
| B: Sliver,<br>Slanted Left  | 4                   | 2" finished size 2½" trim size    | 3" finished size 3½" trim size | 4" finished size 4½" trim size    |
| C: Sliver,<br>Slanted Right | 4                   | 2" finished size 2½" trim size    | 3" finished size 3½" trim size | 4" finished size 4½" trim size    |
| D: Corner Beams             | 4                   | 2" finished size 2½" trim size    | 3" finished size 3½" trim size | 4" finished size 4½" trim size    |





## Color Audition Chart