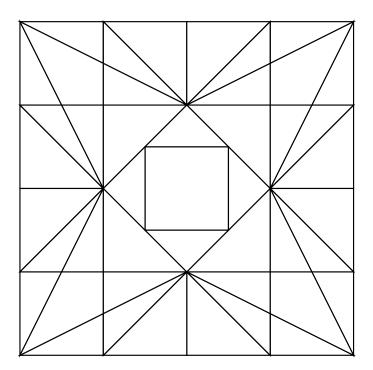

## BlockBusters

## Celebration

Made using Studio 180 Design's Corner Beam® and Square Squared® Tools & Stacked Squares and Sliver Technique Sheets

BlockBusters 2022 #76
Difficulty: \*\*\*

All the instructions you need to make the units required for this block came with your Corner Beam® and Square Squared® tools and on the Stacked Squares and Sliver Technique Sheets. There are charts, step by step graphics, and directions. Use the charts to find the information you need for the finished size of the units you want to make, follow them through to find what you need to cut to make the units. Then work your way through the instructions.

This block requires you to make 4 Sliver units that slant right and 4 Sliver units that slant left, so be sure to pay attention to the corner that you are trimming off in step 2 of the technique sheet. When constructing the Sliver units, consider pressing the seams open. It will help to reduce the bulk when you sew the units into the block.

## **Unit Summary**

Unit A

Unit C

Unit D

| Unit                        | # of units required | 8" Block                          | 12" Block                      | 16" Block                         |
|-----------------------------|---------------------|-----------------------------------|--------------------------------|-----------------------------------|
| A: Stacked Squares          | 1                   | 4" finished size<br>4½" trim size | 6" finished size 6½" trim size | 8" finished size<br>8½" trim size |
| B: Sliver,<br>Slanted Left  | 4                   | 2" finished size 2½" trim size    | 3" finished size 3½" trim size | 4" finished size 4½" trim size    |
| C: Sliver,<br>Slanted Right | 4                   | 2" finished size 2½" trim size    | 3" finished size 3½" trim size | 4" finished size 4½" trim size    |
| D: Corner Beams             | 4                   | 2" finished size 2½" trim size    | 3" finished size 3½" trim size | 4" finished size 4½" trim size    |