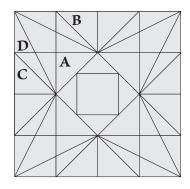

## **Unit Summary**

Unit A

Unit C

Unit D

| Unit                        | # of units required | 8" Block                          | 12" Block                      | 16" Block                         |
|-----------------------------|---------------------|-----------------------------------|--------------------------------|-----------------------------------|
| A: Stacked Squares          | 1                   | 4" finished size<br>4½" trim size | 6" finished size 6½" trim size | 8" finished size<br>8½" trim size |
| B: Sliver,<br>Slanted Left  | 4                   | 2" finished size 2½" trim size    | 3" finished size 3½" trim size | 4" finished size 4½" trim size    |
| C: Sliver,<br>Slanted Right | 4                   | 2" finished size 2½" trim size    | 3" finished size 3½" trim size | 4" finished size 4½" trim size    |
| D: Corner Beams             | 4                   | 2" finished size 2½" trim size    | 3" finished size 3½" trim size | 4" finished size 4½" trim size    |