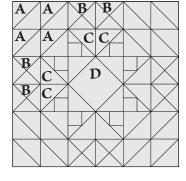

## **Unit Summary**

Unit C

Unit D

## **Cutting Chart**

| Unit                        | # of units<br>required | 6" Block                          | 12" Block                         | 18" Block                      |
|-----------------------------|------------------------|-----------------------------------|-----------------------------------|--------------------------------|
| A: Half Square<br>Triangles | 16                     | 1" finished size<br>1½" trim size | 2" finished size 2½" trim size    | 3" finished size 3½" trim size |
| B: Hourglass<br>Units       | 8                      | 1" finished size<br>1½" trim size | 2" finished size 2½" trim size    | 3" finished size 3½" trim size |
| C: Shaded<br>Four Patches   | 8                      | 1" finished size<br>1½" trim size | 2" finished size 2½" trim size    | 3" finished size 3½" trim size |
| D: Square<br>Squared        | 1                      | 2" finished size 2½" trim size    | 4" finished size<br>4½" trim size | 6" finished size 6½" trim size |