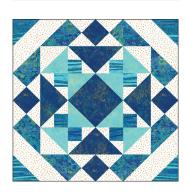

## Illusion

Made using Studio 180 Design's Tucker Trimmer® I Square Squared® Tools, and Eight at Once and Shaded Four Patch Technique Sheets

BlockBusters 2022 #71
Difficulty: \*\*

All the information you need to make the units in this block can be found in the instructions that came with your Tucker Trimmer\* I and Square Squared\* tools and on the Eight At Once and Shaded Four Patch technique sheets. There are charts, step by step graphics, and directions. Use the chart to find the information you need for the finished size of the units you want to make, and follow it through to find what you need to cut to make those units. Then work your way through the instructions. That's all there is to it!

There are several places in this block where you will have many seams coming together. As you construct your units you might want to consider pressing some seams open where you can to help reduce bulk at those intersections.

This is a great block to play with color placement, because depending on where you place your fabrics you can create a completely different looking block. So have fun with color and placement to create your unique block.

## **Unit Summary**

Unit C

Unit D

## **Cutting Chart**

| Unit                        | # of units<br>required | 6" Block                          | 12" Block                         | 18" Block                      |
|-----------------------------|------------------------|-----------------------------------|-----------------------------------|--------------------------------|
| A: Half Square<br>Triangles | 16                     | 1" finished size<br>1½" trim size | 2" finished size 2½" trim size    | 3" finished size 3½" trim size |
| B: Hourglass<br>Units       | 8                      | 1" finished size<br>1½" trim size | 2" finished size 2½" trim size    | 3" finished size 3½" trim size |
| C: Shaded<br>Four Patches   | 8                      | 1" finished size<br>1½" trim size | 2" finished size 2½" trim size    | 3" finished size 3½" trim size |
| D: Square<br>Squared        | 1                      | 2" finished size 2½" trim size    | 4" finished size<br>4½" trim size | 6" finished size 6½" trim size |