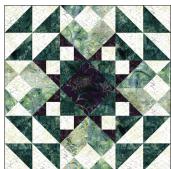

## BlockBusters

## Illusion

Made using Studio 180 Design's Tucker Trimmer® I Square Squared® Tools, and Eight at Once and Shaded Four Patch Technique Sheets

BlockBusters 2022 #71
Difficulty: \*\*

All the information you need to make the units in this block can be found in the instructions that came with your Tucker Trimmer\* I and Square Squared\* tools and on the Eight At Once and Shaded Four Patch technique sheets. There are charts, step by step graphics, and directions. Use the chart to find the information you need for the finished size of the units you want to make, and follow it through to find what you need to cut to make those units. Then work your way through the instructions. That's all there is to it!

This is a great block to play with color placement, because depending on where you place your fabrics you can create a completely different looking block. So have fun with color and placement to create your unique block.