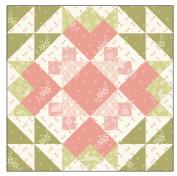

## Illusion

Made using Studio 180 Design's Tucker Trimmer® I Square Squared® Tools, and Eight at Once and Shaded Four Patch Technique Sheets

BlockBusters 2022 #71
Difficulty: \*\*

All the information you need to make the units in this block can be found in the instructions that came with your Tucker Trimmer\* I and Square Squared\* tools and on the Eight At Once and Shaded Four Patch technique sheets. There are charts, step by step graphics, and directions. Use the chart to find the information you need for the finished size of the units you want to make, and follow it through to find what you need to cut to make those units. Then work your way through the instructions. That's all there is to it!

There are several places in this block where you will have many seams coming together. As you construct your units you might want to consider pressing some seams open where you can to help reduce bulk at those intersections.

This is a great block to play with color placement, because depending on where you place your fabrics you can create a completely different looking block. So have fun with color and placement to create your unique block.

## **Unit Summary**

Unit C

Unit D

## **Cutting Chart**

| Unit                        | # of units<br>required | 6" Block                          | 12" Block                         | 18" Block                      |
|-----------------------------|------------------------|-----------------------------------|-----------------------------------|--------------------------------|
| A: Half Square<br>Triangles | 16                     | 1" finished size<br>1½" trim size | 2" finished size 2½" trim size    | 3" finished size 3½" trim size |
| B: Hourglass<br>Units       | 8                      | 1" finished size<br>1½" trim size | 2" finished size 2½" trim size    | 3" finished size 3½" trim size |
| C: Shaded<br>Four Patches   | 8                      | 1" finished size<br>1½" trim size | 2" finished size 2½" trim size    | 3" finished size 3½" trim size |
| D: Square<br>Squared        | 1                      | 2" finished size 2½" trim size    | 4" finished size<br>4½" trim size | 6" finished size 6½" trim size |