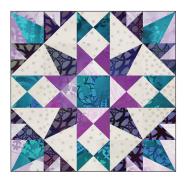

When you make the units for this block, consider pressing the seams open where you can to help reduce the bulk that can happen at many of the intersections. For the Triangle Pizazz units, make sure that you pay attention when making the units so you position the squares to make 4 A units and 4 B units. Then when you make them, be aware of the color placement in your block. Depending on how you want the colors positioned in your Triangle Pizazz unit, you could end up with extra units.

## **Cutting Chart**

| Unit                | <pre># of units required</pre> | 5" Block                         | 10" Block                        | 15" Block                        |
|---------------------|--------------------------------|----------------------------------|----------------------------------|----------------------------------|
| A: Triangle Pizazz, | 4                              | 1" finished size                 | 2" finished size                 | 3" finished size                 |
| Unit A              |                                | 1½" cut size                     | 2½" cut size                     | 3½" cut size                     |
| B: Triangle Pizazz, | 4                              | 1" finished size                 | 2" finished size                 | 3" finished size                 |
| Unit B              |                                | 1½" cut size                     | 2½" cut size                     | 3½" cut size                     |
| C: Corner Beams     | 8                              | 1" finished size<br>1½" cut size | 2" finished size<br>2½" cut size | 3" finished size<br>3½" cut size |
| D: Quarter Square   | 8                              | 1" finished size                 | 2" finished size                 | 3" finished size                 |
| Triangles           |                                | 1½" cut size                     | 2½" cut size                     | 3½" cut size                     |
| E: Center Square    | 1                              | 1½" cut size                     | 2½" cut size                     | 3½" cut size                     |

## Unit Summary