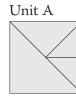

When you make the units for this block, consider pressing the seams open where you can to help reduce the bulk that can happen at many of the intersections. For the Triangle Pizazz units, make sure that you pay attention when making the units so you position the squares to make 4 A units and 4 B units. Then when you make them, be aware of the color placement in your block. Depending on how you want the colors positioned in your Triangle Pizazz unit, you could end up with extra units.

## **Cutting Chart**

| Unit                | <pre># of units required</pre> | 5" Block                         | 10" Block                        | 15" Block                        |
|---------------------|--------------------------------|----------------------------------|----------------------------------|----------------------------------|
| A: Triangle Pizazz, | 4                              | 1" finished size                 | 2" finished size                 | 3" finished size                 |
| Unit A              |                                | 1½" cut size                     | 2½" cut size                     | 3½" cut size                     |
| B: Triangle Pizazz, | 4                              | 1" finished size                 | 2" finished size                 | 3" finished size                 |
| Unit B              |                                | 1½" cut size                     | 2½" cut size                     | 3½" cut size                     |
| C: Corner Beams     | 8                              | 1" finished size<br>1½" cut size | 2" finished size<br>2½" cut size | 3" finished size<br>3½" cut size |
| D: Quarter Square   | 8                              | 1" finished size                 | 2" finished size                 | 3" finished size                 |
| Triangles           |                                | 1½" cut size                     | 2½" cut size                     | 3½" cut size                     |
| E: Center Square    | 1                              | 1½" cut size                     | 2½" cut size                     | 3½" cut size                     |

## Unit Summary