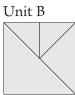

When you make the units for this block, consider pressing the seams open where you can to help reduce the bulk that can happen at many of the intersections. For the Triangle Pizazz units, make sure that you pay attention when making the units so you position the squares to make 4 A units and 4 B units. Then when you make them, be aware of the color placement in your block. Depending on how you want the colors positioned in your Triangle Pizazz unit, you could end up with extra units.

## **Cutting Chart**

| Unit                | <pre># of units required</pre> | 5" Block                         | 10" Block                        | 15" Block                        |
|---------------------|--------------------------------|----------------------------------|----------------------------------|----------------------------------|
| A: Triangle Pizazz, | 4                              | 1" finished size                 | 2" finished size                 | 3" finished size                 |
| Unit A              |                                | 1½" cut size                     | 2½" cut size                     | 3½" cut size                     |
| B: Triangle Pizazz, | 4                              | 1" finished size                 | 2" finished size                 | 3" finished size                 |
| Unit B              |                                | 1½" cut size                     | 2½" cut size                     | 3½" cut size                     |
| C: Corner Beams     | 8                              | 1" finished size<br>1½" cut size | 2" finished size<br>2½" cut size | 3" finished size<br>3½" cut size |
| D: Quarter Square   | 8                              | 1" finished size                 | 2" finished size                 | 3" finished size                 |
| Triangles           |                                | 1½" cut size                     | 2½" cut size                     | 3½" cut size                     |
| E: Center Square    | 1                              | 1½" cut size                     | 2½" cut size                     | 3½" cut size                     |

## Unit Summary