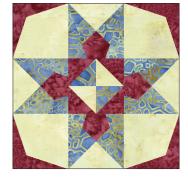

## Third Hour

Made using Studio 180 Design's Corner Pop® III and Tucker Trimmer® I tools.

BlockBusters 2019: #43 Difficulty: ★★★★☆

To make the hourglass and half square triangle units required for this block, you'll use the instructions that came with your Tucker Trimmer® I tool. Use the instructions that came with your Corner Pop® III to make the Pops on the base shapes in this block. Use the chart to find the information you need for the finished size of the unit you want to make. Then work your way through the instructions.

**Unit Summary** 

Unit A