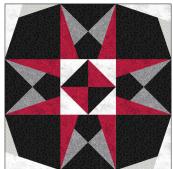

## Third Hour

Made using Studio 180 Design's Corner Pop® III and Tucker Trimmer® I tools.

BlockBusters 2019: #43 Difficulty: ★★★★☆

To make the hourglass and half square triangle units required for this block, you'll use the instructions that came with your Tucker Trimmer® I tool. Use the instructions that came with your Corner Pop® III to make the Pops on the base shapes in this block. Use the chart to find the information you need for the finished size of the unit you want to make. Then work your way through the instructions.

For the Popped hourglass units, follow the instructions in the Tucker Trimmer® I to make the units and then trim to your desired cut size. Once the unit has been trimmed, use your Corner Pop® III to make the Pops on opposite sides. One side will be cut and trimmed as a Type 1 Pop and the other side will be done as a Type 2 Pop.

To make the corner squares, you will overlap the two Pops. One will be a Type 1 Pop and the other will be a Type 2 Pop. Make the Type 1 Pop first and then make the Type 2 Pop. That will give you the circular effect of wrapping the corners.

**Unit Summary** 

Unit A