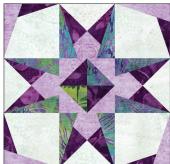

## Third Hour

Made using Studio 180 Design's Corner Pop® III and Tucker Trimmer® I tools.

BlockBusters 2019: #43 Difficulty: ★★★★☆

To make the hourglass and half square triangle units required for this block, you'll use the instructions that came with your Tucker Trimmer® I tool. Use the instructions that came with your Corner Pop® III to make the Pops on the base shapes in this block. Use the chart to find the information you need for the finished size of the unit you want to make. Then work your way through the instructions.