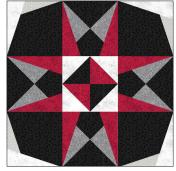

## Third Hour

Made using Studio 180 Design's Corner Pop® III and Tucker Trimmer® I tools.

BlockBusters 2019: #43 Difficulty: ★★★★☆

To make the hourglass and half square triangle units required for this block, you'll use the instructions that came with your Tucker Trimmer® I tool. Use the instructions that came with your Corner Pop® III to make the Pops on the base shapes in this block. Use the chart to find the information you need for the finished size of the unit you want to make. Then work your way through the instructions.

For the Popped hourglass units, follow the instructions in the Tucker Trimmer® I to make the units and then trim to your desired cut size. Once the unit has been trimmed, use your Corner Pop® III to make the Pops on opposite sides. One side will be cut and trimmed as a Type 1 Pop and the other side will be done as a Type 2 Pop.

To make the corner squares, you will overlap the two Pops. One will be a Type 1 Pop and the other will be a Type 2 Pop. Make the Type 1 Pop first and then make the Type 2 Pop. That will give you the circular effect of wrapping the corners.

**Unit Summary** 

Unit A