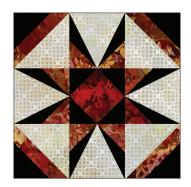

## Razor's Edge

Made using Studio 180 Design's Corner Pop®, V Block®, and Square Squared® tools

BlockBusters 2019: #41
Difficulty: \*\*\*\*

To make the units required for this block, you'll use the instructions that came with your Corner Pop®, V Block®, and Square Squared® tools. There are charts, step by step graphics, and directions. Use the chart to find the information you need for the finished size of the unit or corner pop you want to make. Then work your way through the instructions. Remember to watch the videos on the tools if you need some extra help.