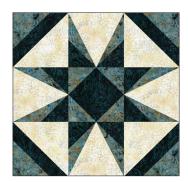

## Razor's Edge

Made using Studio 180 Design's Corner Pop®, V Block®, and Square Squared® tools

BlockBusters 2019: #41
Difficulty: \*\*\*\*

To make the units required for this block, you'll use the instructions that came with your Corner Pop®, V Block®, and Square Squared® tools. There are charts, step by step graphics, and directions. Use the chart to find the information you need for the finished size of the unit or corner pop you want to make. Then work your way through the instructions. Remember to watch the videos on the tools if you need some extra help.