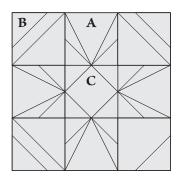

## Razor's Edge

Made using Studio 180 Design's Corner Pop®, V Block®, and Square Squared® tools

BlockBusters 2019: #41
Difficulty: \*\*\*\*

To make the units required for this block, you'll use the instructions that came with your Corner Pop®, V Block®, and Square Squared® tools. There are charts, step by step graphics, and directions. Use the chart to find the information you need for the finished size of the unit or corner pop you want to make. Then work your way through the instructions. Remember to watch the videos on the tools if you need some extra help.

## **Unit Summary**

Unit A