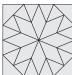

This block will be a bit like making a medallion quilt, where you make a center block and then create a border around it. You will make your Wedge Star block by following steps 1.1 – 1.18 in the instructions that came with your tool. Remember to trim the inner points using the tool before you sew your star together; if you forget, the piecing around the block won't fit.

## **Unit Summary**

Unit A