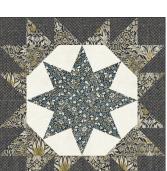

## New Horizon

Made using Studio 180 Design's Wedge Star™, Tucker Trimmer® III, and Eight at Once **Technique Sheet** 

BlockBusters 2019: #40 Difficulty: \*\*\*

To make the units required for this block, you'll use the instructions that came with your Wedge Star<sup>™</sup> tool and the Eight at Once Technique Sheet. There are charts, step by step graphics, and directions. Use the charts to find the information you need for the finished size of the block/units you want to make, and follow them through to find what you need to cut to make the block/units. Then work your way through the instructions.

This block will be a bit like making a medallion quilt, where you make a center block and then create a border around it. You will make your Wedge Star block by following steps 1.1 – 1.18 in the instructions that came with your tool. Remember to trim the inner points using the tool before you sew your star together; if you forget, the piecing around the block won't fit.

Once you have your center block made, use the Eight at Once technique sheet to make your 16 Half Square Triangles. I recommend pressing the seams open on the units when sewing them together, and when sewing them onto the Wedge Star. It helps distribute the bulk. Note that when you add the Half Square Triangles to the outside of the Wedge Star block, the seams of the Half Square Triangle will not match with the seams of the corner triangle on the Wedge Star block. Don't panic! This is the way it is supposed to be.