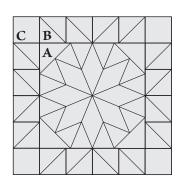

## Cutting Chart

| Unit                           | # of units<br>required | 6" Block                                                                        | 9" Block                                                                        | 12" Block                                                                       |
|--------------------------------|------------------------|---------------------------------------------------------------------------------|---------------------------------------------------------------------------------|---------------------------------------------------------------------------------|
| A: Wedge<br>Star Block         | 1                      | Diamond Strips and<br>Small Wedges for<br>a 4" finished block<br>(4½" cut size) | Diamond Strips and<br>Small Wedges for<br>a 6" finished block<br>(6½" cut size) | Diamond Strips and<br>Small Wedges for<br>a 8" finished block<br>(8½" cut size) |
| B: Half<br>Square<br>Triangles | 16                     | 1" finished size<br>1½" cut size                                                | 1½" finished size<br>2" cut size                                                | 2" finished size<br>2½" cut size                                                |
| C: Corner<br>Squares           | 4                      | Cut squares 1½"                                                                 | Cut squares 2"                                                                  | Cut squares 2½"                                                                 |

## **Unit Summary**

Unit A