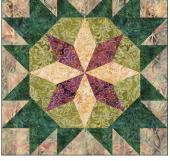

## New Horizon

Made using Studio 180 Design's Wedge Star™, Tucker Trimmer® III, and Eight at Once **Technique Sheet** 

BlockBusters 2019: #40 Difficulty: \*\*\*

To make the units required for this block, you'll use the instructions that came with your Wedge Star<sup>™</sup> tool and the Eight at Once Technique Sheet. There are charts, step by step graphics, and directions. Use the charts to find the information you need for the finished size of the block/units you want to make, and follow them through to find what you need to cut to make the block/units. Then work your way through the instructions.

This block will be a bit like making a medallion quilt, where you make a center block and then create a border around it. You will make your Wedge Star block by following steps 1.1 – 1.18 in the instructions that came with your tool. Remember to trim the inner points using the tool before you sew your star together; if you forget, the piecing around the block won't fit.

Once you have your center block made, use the Eight at Once technique sheet to make your 16 Half Square Triangles. I recommend pressing the seams open on the units when sewing them together, and when sewing them onto the Wedge Star. It helps distribute the bulk. Note that when you add the Half Square Triangles to the outside of the Wedge Star block, the seams of the Half Square Triangle will not match with the seams of the corner triangle on the Wedge Star block. Don't panic! This is the way it is supposed to be.