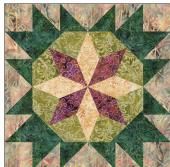

## New Horizon

Made using Studio 180 Design's Wedge Star™, Tucker Trimmer® III, and Eight at Once **Technique Sheet** 

BlockBusters 2019: #40 Difficulty: \*\*\*

To make the units required for this block, you'll use the instructions that came with your Wedge Star<sup>™</sup> tool and the Eight at Once Technique Sheet. There are charts, step by step graphics, and directions. Use the charts to find the information you need for the finished size of the block/units you want to make, and follow them through to find what you need to cut to make the block/units. Then work your way through the instructions.

This block will be a bit like making a medallion quilt, where you make a center block and then create a border around it. You will make your Wedge Star block by following steps 1.1 – 1.18 in the instructions that came with your tool. Remember to trim the inner points using the tool before you sew your star together; if you forget, the piecing around the block won't fit.

Once you have your center block made, use the Eight at Once technique sheet to make your 16 Half Square Triangles. I recommend pressing the seams open on the units when sewing them together, and when sewing them onto the Wedge Star. It helps distribute the bulk. Note that when you add the Half Square Triangles to the outside of the Wedge Star block, the seams of the Half Square Triangle will not match with the seams of the corner triangle on the Wedge Star block. Don't panic! This is the way it is supposed to be.