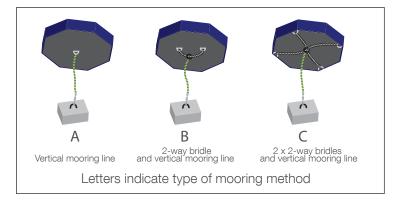

### OVERHEAD VIEW

Letters indicate anchor configuration

= Anchor ring placement

= Anchor weight 500 kg / 1102 lbs.

= Anchor weight 100 kg / 220 lbs.

# Anchor Requirements for lakes / open sea

- 1 x Anchor weight 500 kg / 1102 lbs.
- 1 x 2meter vertical mooring lines
- 2 x 2-way mooring bridles