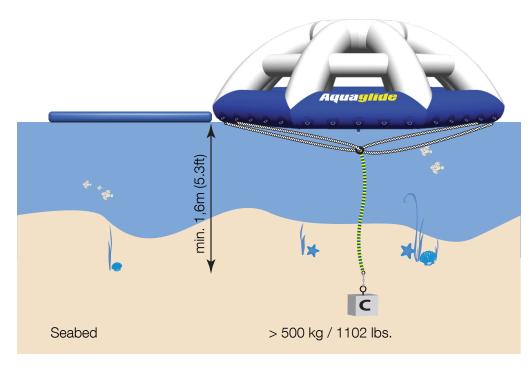

#### SIDE VIEW

## **Water Depth**

Minimum - 1,6m (5.3ft)

The weight data refers to the anchoring in Ocean conditions (extreme weather, waves, etc.). The weights needed for anchoring in locations with calmer conditions (no waves, calm wind) such as lakes is approximately 30% less.