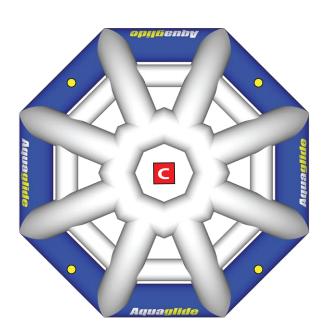

### OVERHEAD VIEW

Letters indicate anchor configuration

= Anchor ring placement

= Anchor weight 500 kg / 1102 lbs.

= Anchor weight 100 kg / 220 lbs.