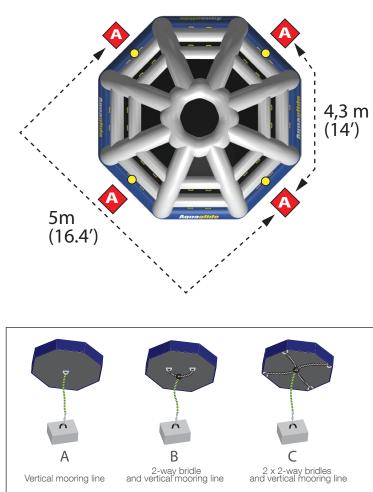

## THUNDERDOME - MOORING DIAGRAM

© Copyright 2018 Aquaglide | North Sports, Inc. Proprietary + Confidential

Letters indicate anchor configuration

- Anchor ring placement
- = Anchor weight 500 kg / 1102 lbs.
- = Anchor weight 100 kg / 220 lbs.

Letters indicate type of mooring method

Anchor Requirements for lakes / open sea • 4 x Anchor weight

- 500 kg / 1102 lbs.
- 4 x 2meter vertical mooring lines

**Thunderdome Specs:** Size: L 15' x W 15' x H 7.5' (L 4,6m x W 4,6m x H 2,3m)

Anchor Rings: 4

Water Depth Minimum - 2,44m (8ft)

The weight data refers to the anchoring in Ocean conditions (extreme weather, waves, etc.). The weights needed for anchoring in locations with calmer conditions (no waves, calm wind) such as lakes is approximately 30% less.