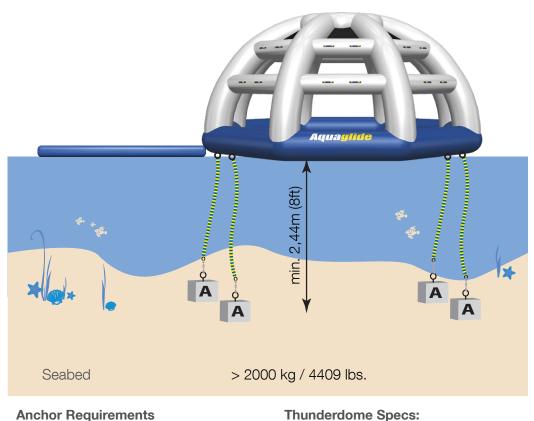

Letters indicate type of mooring method

Anchor Requirements for lakes / open sea • 4 x Anchor weight

- 500 kg / 1102 lbs.
- 4 x 2meter vertical mooring lines

**Thunderdome Specs:** Size: L 15' x W 15' x H 7.5' (L 4,6m x W 4,6m x H 2,3m)

Anchor Rings: 4

Water Depth Minimum - 2,44m (8ft)

The weight data refers to the anchoring in Ocean conditions (extreme weather, waves, etc.). The weights needed for anchoring in locations with calmer conditions (no waves, calm wind) such as lakes is approximately 30% less.