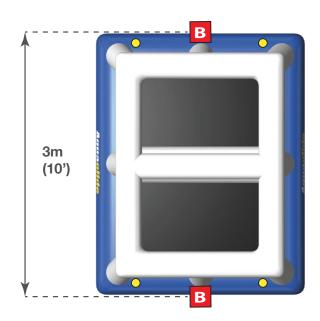

## Sierra Specs:

Size: L 10' x W 8' x H 3.5' (L 3m x W 2,4m x H 1,1m)

Anchor Rings: 4