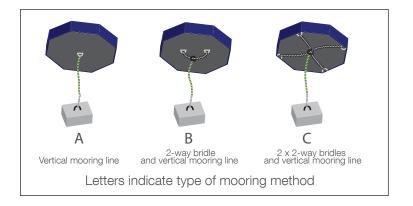

## SIERRA - MOORING DIAGRAM

© Copyright 2018 Aquaglide | North Sports, Inc. Proprietary + Confidential

OVERHEAD VIEW SIDE VIEW

Letters indicate anchor configuration

= Anchor ring placement

= Anchor weight 500 kg / 1102 lbs.

## Anchor Requirements for lakes / open sea

- 2 x Anchor weight 500 kg / 1102 lbs.
- 2 x 2meter vertical mooring lines
- 2 x 2-way mooring bridles