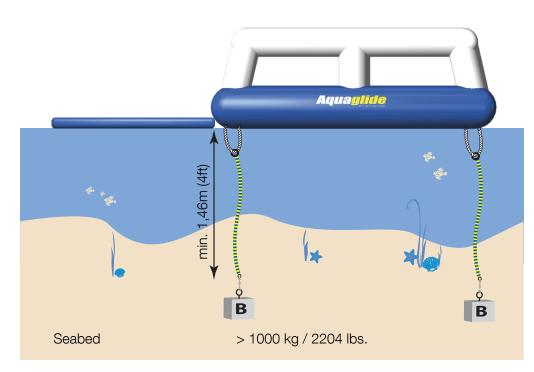

## **Water Depth**

Minimum - 1,46m (4ft)

The weight data refers to the anchoring in Ocean conditions (extreme weather, waves, etc.). The weights needed for anchoring in locations with calmer conditions (no waves, calm wind) such as lakes is approximately 30% less.