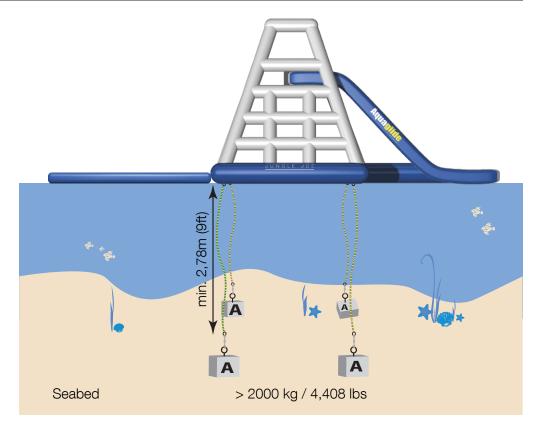

# Anchor Requirements for lakes / open sea

- 4 x Anchor weight 500 kg / 1102 lbs.
- 4 x 2meter vertical mooring lines

## Water Depth

Minimum - 2,78m (9ft)

The weight data refers to the anchoring in Ocean conditions (extreme weather, waves, etc.). The weights needed for anchoring in locations with calmer conditions (no waves, calm wind) such as lakes is approximately 30% less.