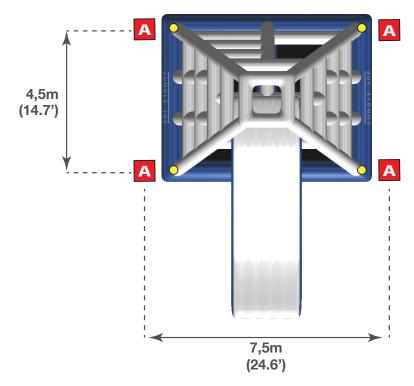

#### OVERHEAD VIEW SIDE VIEW

Letters indicate anchor configuration

- = Anchor ring placement
- = Anchor weight 500 kg / 1102 lbs.
- = Anchor weight 100 kg / 220 lbs.

### Jungle Joe Specs:

Size: L 21.6' x W 18' x H 12' (L 7m x W 5,5m x H 3,8m)

Anchor Rings: 4