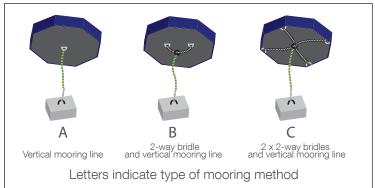

#### OVERHEAD VIEW SIDE VIEW

Letters indicate anchor configuration

- = Anchor ring placement
- = Anchor weight 500 kg / 1102 lbs.
- = Anchor weight 100 kg / 220 lbs.