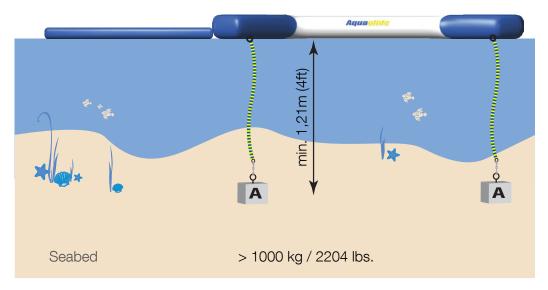

## **Water Depth**

Minimum - 1,21m (4ft)

The weight data refers to the anchoring in Ocean conditions (extreme weather, waves, etc.). The weights needed for anchoring in locations with calmer conditions (no waves, calm wind) such as lakes is approximately 30% less.

## Anchor Requirements for lakes / open sea

- 2 x Anchor weight 500 kg / 220 lbs.
- 2 x 2meter vertical mooring lines