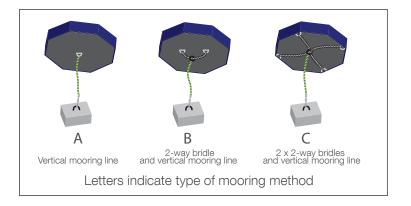

## **FOXTROT - MOORING DIAGRAM**

© Copyright 2018 Aquaglide | North Sports, Inc. Proprietary + Confidential

Letters indicate anchor configuration

= Anchor ring placement

= Anchor weight 500 kg / 1102 lbs.

## Anchor Requirements for lakes / open sea

- 2 x Anchor weight 500 kg / 220 lbs.
- 2 x 2meter vertical mooring lines