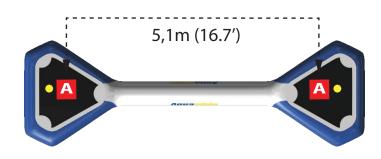

## **Foxtrot Specs:**

Size: L 20' x W 6.5' x H 1.5' (L 6,1m x W 2m x H 0,5m)

Anchor Rings: 2