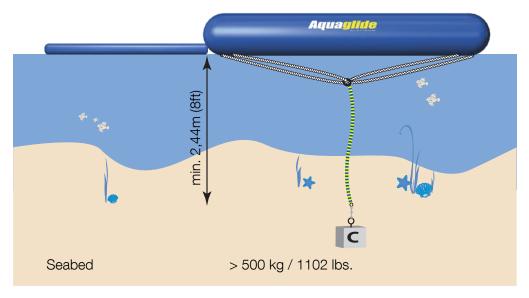

## **Water Depth**

Minimum - 2,44m (8ft)

The weight data refers to the anchoring in Ocean conditions (extreme weather, waves, etc.). The weights needed for anchoring in locations with calmer conditions (no waves, calm wind) such as lakes is approximately 30% less.

## Anchor Requirements for lakes / open sea

- 1 x Anchor weight 500 kg / 1102 lbs.
- 1 x 2meter vertical mooring lines
- 2 x 2-way mooring bridles