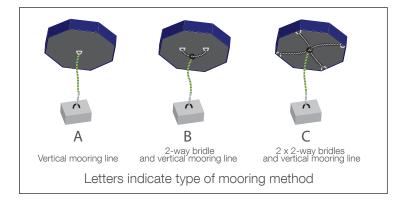

## **DELTA - MOORING DIAGRAM**

© Copyright 2018 Aquaglide | North Sports, Inc.

Proprietary + Confidential

OVERHEAD VIEW SIDE VIEW

Letters indicate anchor configuration

= Anchor ring placement

= Anchor weight 500 kg / 1102 lbs.

## Anchor Requirements for lakes / open sea

- 1 x Anchor weight 500 kg / 1102 lbs.
- 1 x 2meter vertical mooring lines
- 2 x 2-way mooring bridles