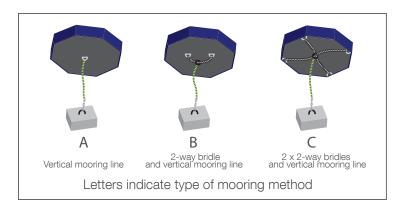

SIDE VIEW

© Copyright 2018 Aquaglide | North Sports, Inc.

Proprietary + Confidential

Letters indicate anchor configuration

= Anchor ring placement

**OVERHEAD VIEW** 

- = Anchor weight 500 kg / 1102 lbs.
- = Anchor weight 100 kg / 220 lbs.