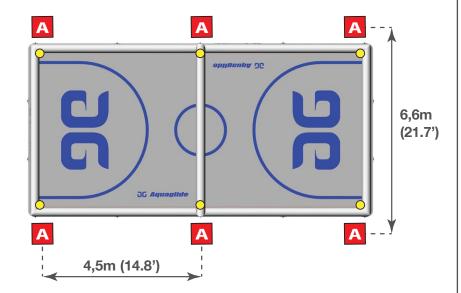

## Arena 30 Specs:

Size: L 30' x W 15' x H 8.3' (L 9,2m x W 4,6m x H 2,5m)

Anchor Rings: 6