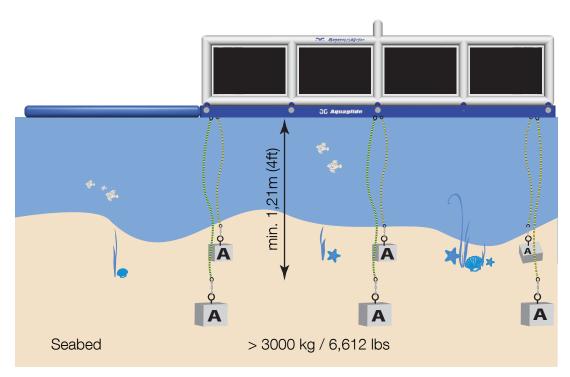

## Anchor Requirements for lakes / open sea

- 6 x Anchor weight 500 kg / 1102 lbs.
- 6 x 2meter vertical mooring lines

## **Water Depth**

Minimum - 1,21m (4ft)

The weight data refers to the anchoring in Ocean conditions (extreme weather, waves, etc.). The weights needed for anchoring in locations with calmer conditions (no waves, calm wind) such as lakes is approximately 30% less.