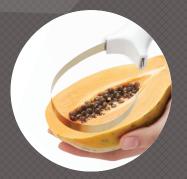

## Adjustable Fruit Scoop

SCOOP FRUIT AND VEGETABLES IN ALMOST NO TIME OR EFFORT!

Designed for stable gripping and control while allowing to you deseed, scoop and slice nearly any fruit or vegetable. Its sharp stainless-steel scoop cuts cleanly, while the sturdy handle ensures a steady grip.

Turn the red rubber knob to make the scoop larger or smaller.

Easily remove unwanted seeds, scoop and slice your fruit and vegetables!

Adjustable blade diameter makes it easy to accommodate any size.

## ITEMS THAT CAN BE SCOOPED:

- KIWI
- AVOCADO
- WATERMELON
- CANTALOUPE
- PAPAYA
- EGGPLANT
- ZUCCHINI
- PASSION FRUIT
- DRAGON FRUIT
- HONEYDEW
- CUCUMBER
- BAKED POTATO

Item #: F1611

UPC code 890906000088