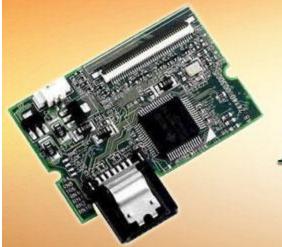

## Apacer 4GB SDMI 7P/180D-L SATA Disc Module High Speed - AP-SDM004G6LADR-KS

Apacer SATA Disk Module (SDM) complies with 7-pin standard interface in horizontal type or in vertical type. By using selected SLC flash memory and the controller, it is possible to provide high reliability and high performance of Operation for sophisticated system.

With small form factor, the applicable appliance can add or install the SATA storage device on the compact mother board or small complete set.

\*The actual available memory on the device is less than what is listed on the package. This is due to small discrepancies in file formats and algorithms used by various operating systems. In addition, a portion of memory space is reserved for system files and data sectors for better performance.

## Feature:

- 7-pin SATA Connector
- ❖ Advanced wear-livening and Block Management
- \* Built-in HW ECC, SMART Functions and Quick Erase
- Power Failure Recovery