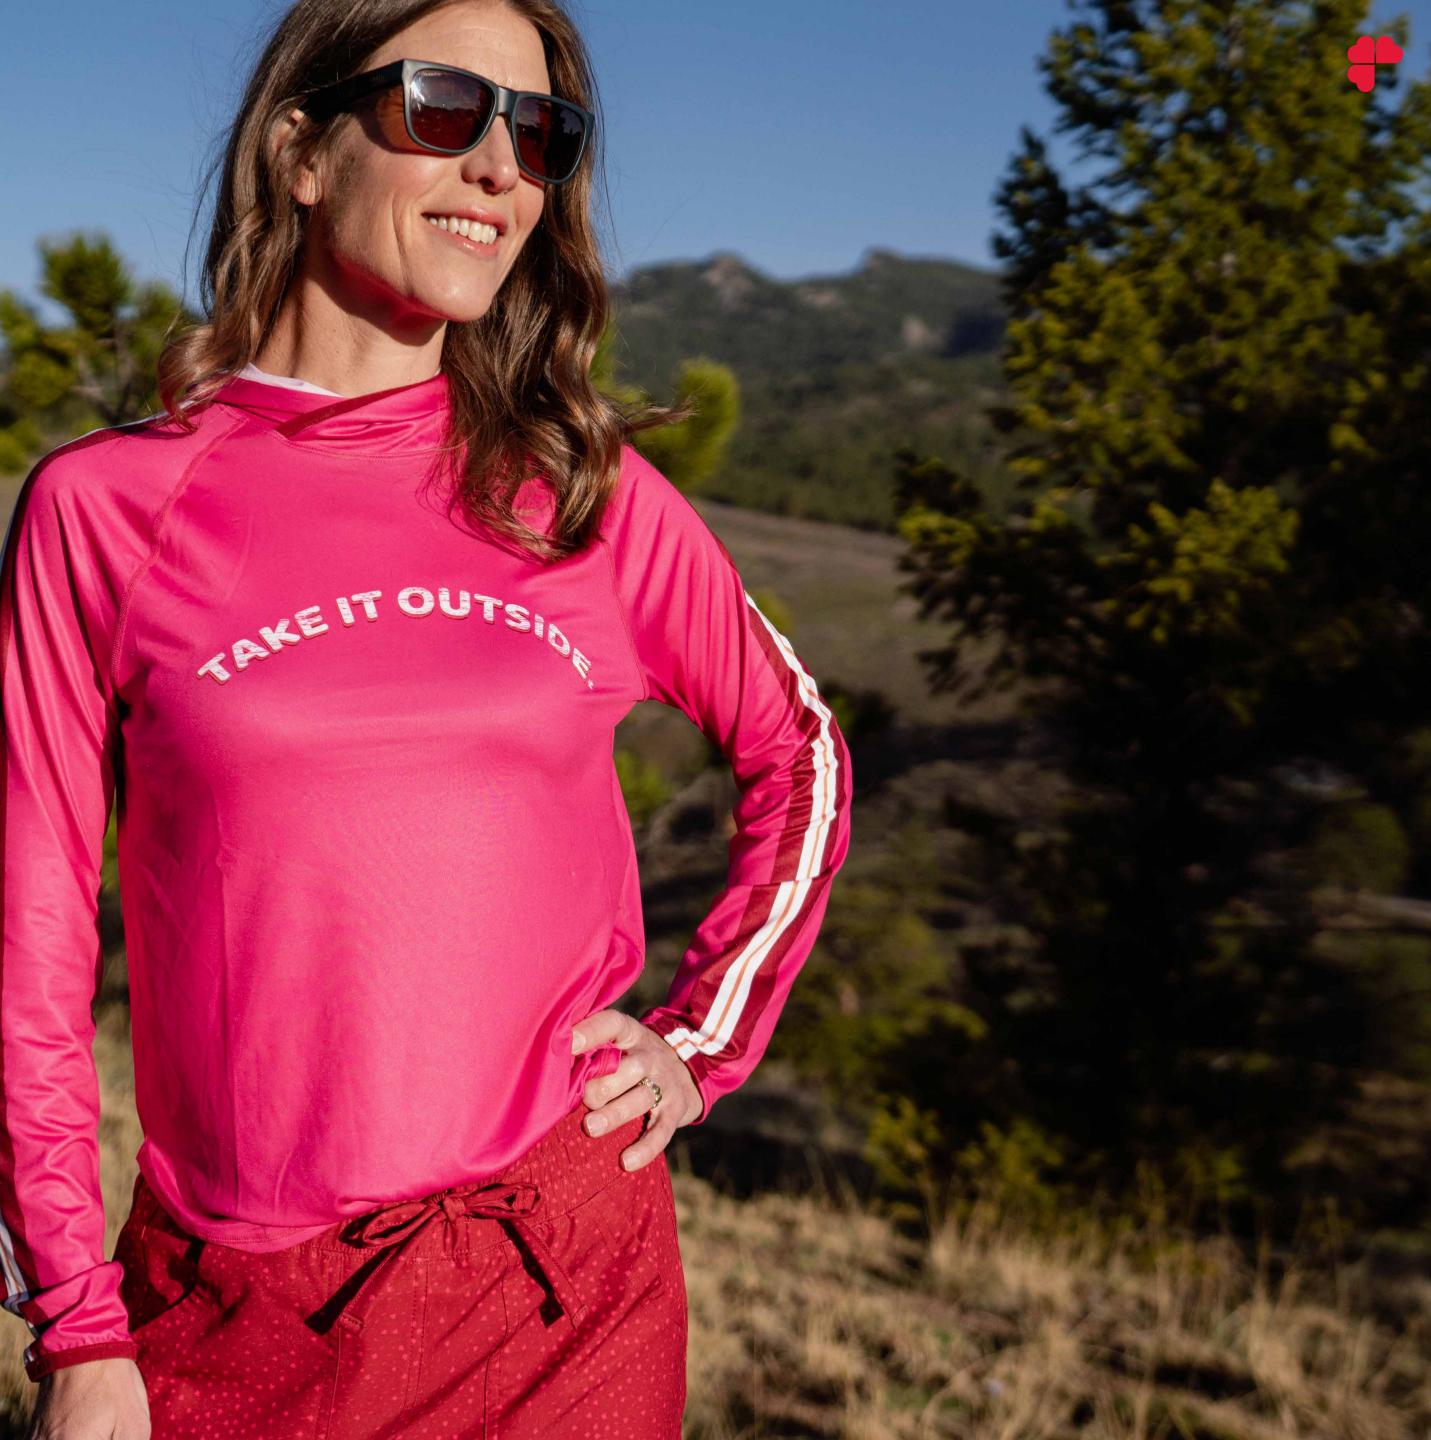

### PERFORMANCE TOPS HELLO SUNSHINE

Playing outside in the sunshine feels good but sunburns feel bad. Protect yourself from the sun, while keeping dry and comfortable in our signature multi-activity tops sporting colorful graphics. Krimson Klover sunshirts have UPF protection and are designed to enhance your experience hiking, biking, or any activity you want a lightweight, breathable, quick-dry shirt with UV protection.

Krimson Klover sunshirts are UPF 50 and come in a variety of silhouettes for any outside activity you enjoy. Get outside and play while showing off colorful fun prints. Polyester / Spandex blend.