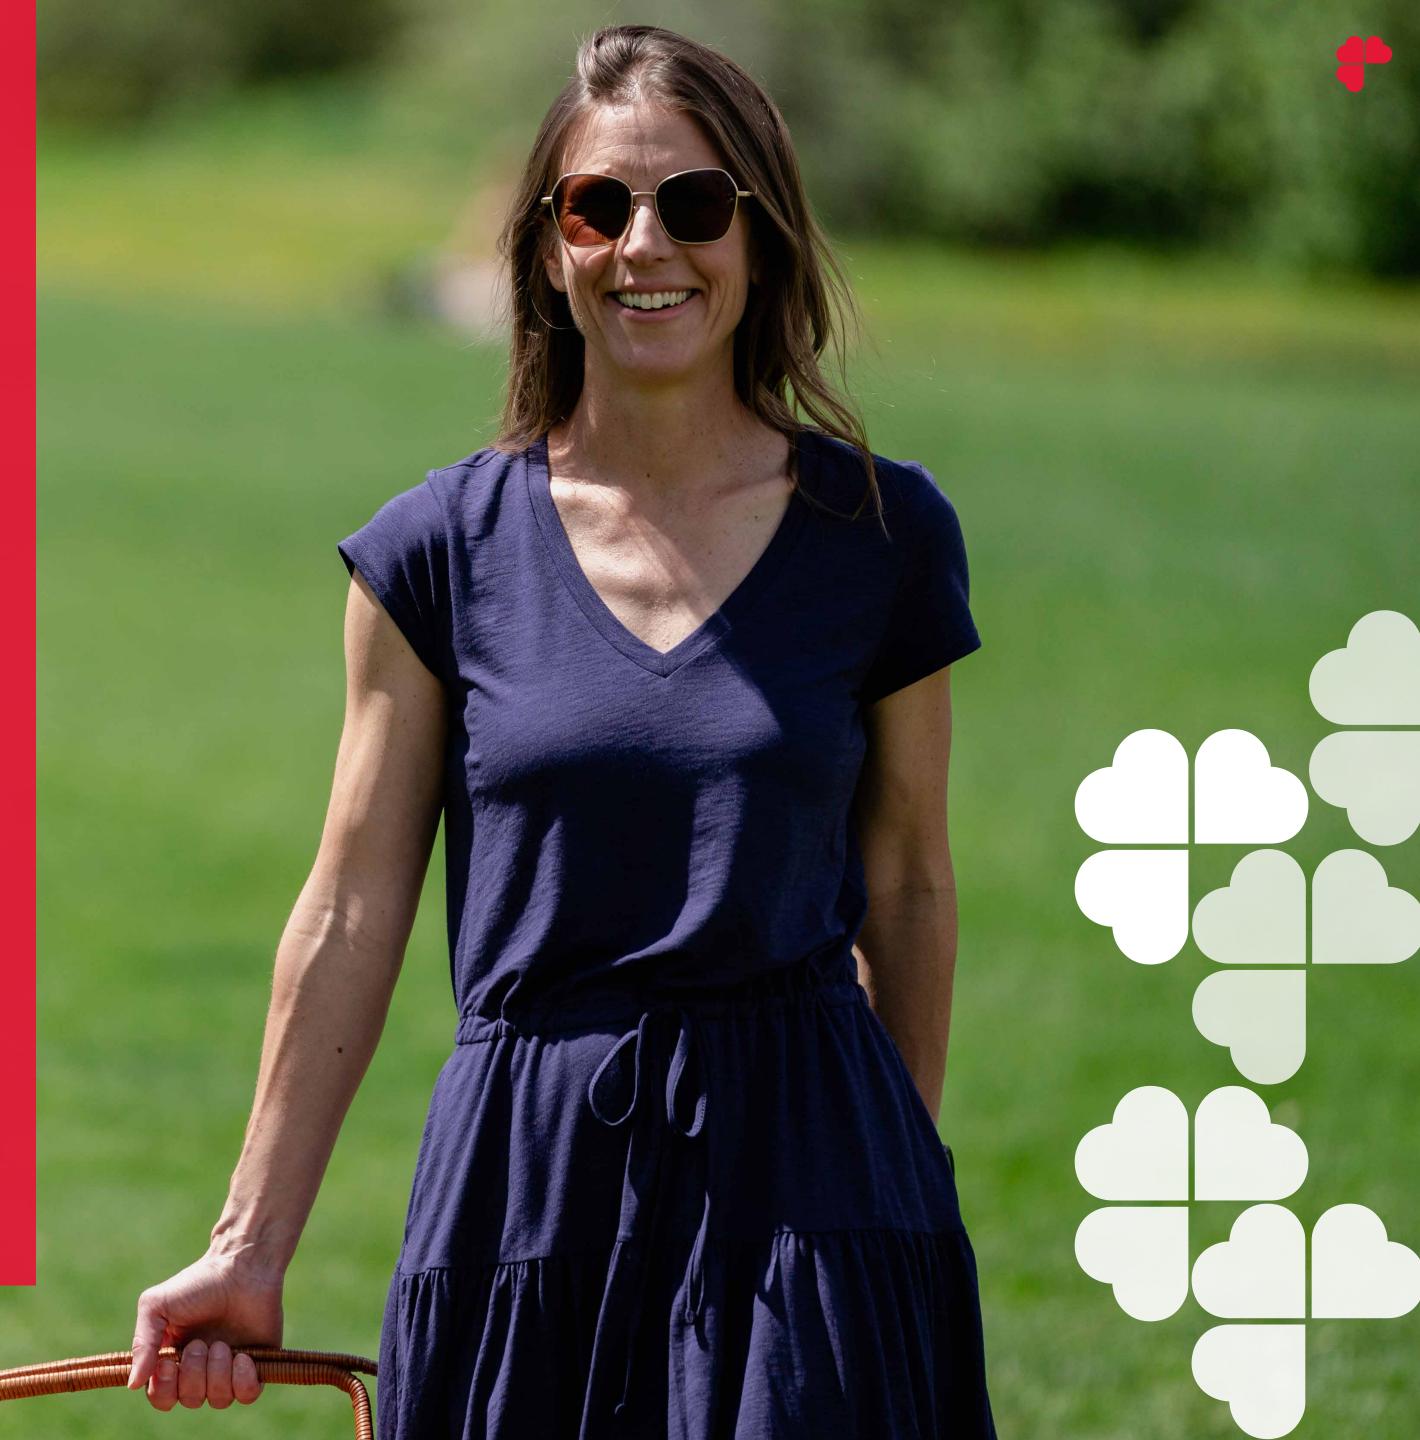

## GET ANAY

Krimson Klover's adventure-ready travel weight styles features soft, stretchy, and lightweight fabric that keeps you comfortable no matter where you're headed. Cheerful prints in lightweight recycled fabric keeps you feeling fine in the summertime, and various styles from feminine to fun mean you have a look for everything from casual occasions to travel days. Whether you are hopping planes, trains, or strolling around a new city, Krimson Klover's dresses, and skorts take you there in style.

New season, same standards. We're slowing down this season's silhouettes to align with the Earth. Recycled fabrics allow us to reduce waste without sacrificing performance.

Pack and go, these styles are jet-setter approved.