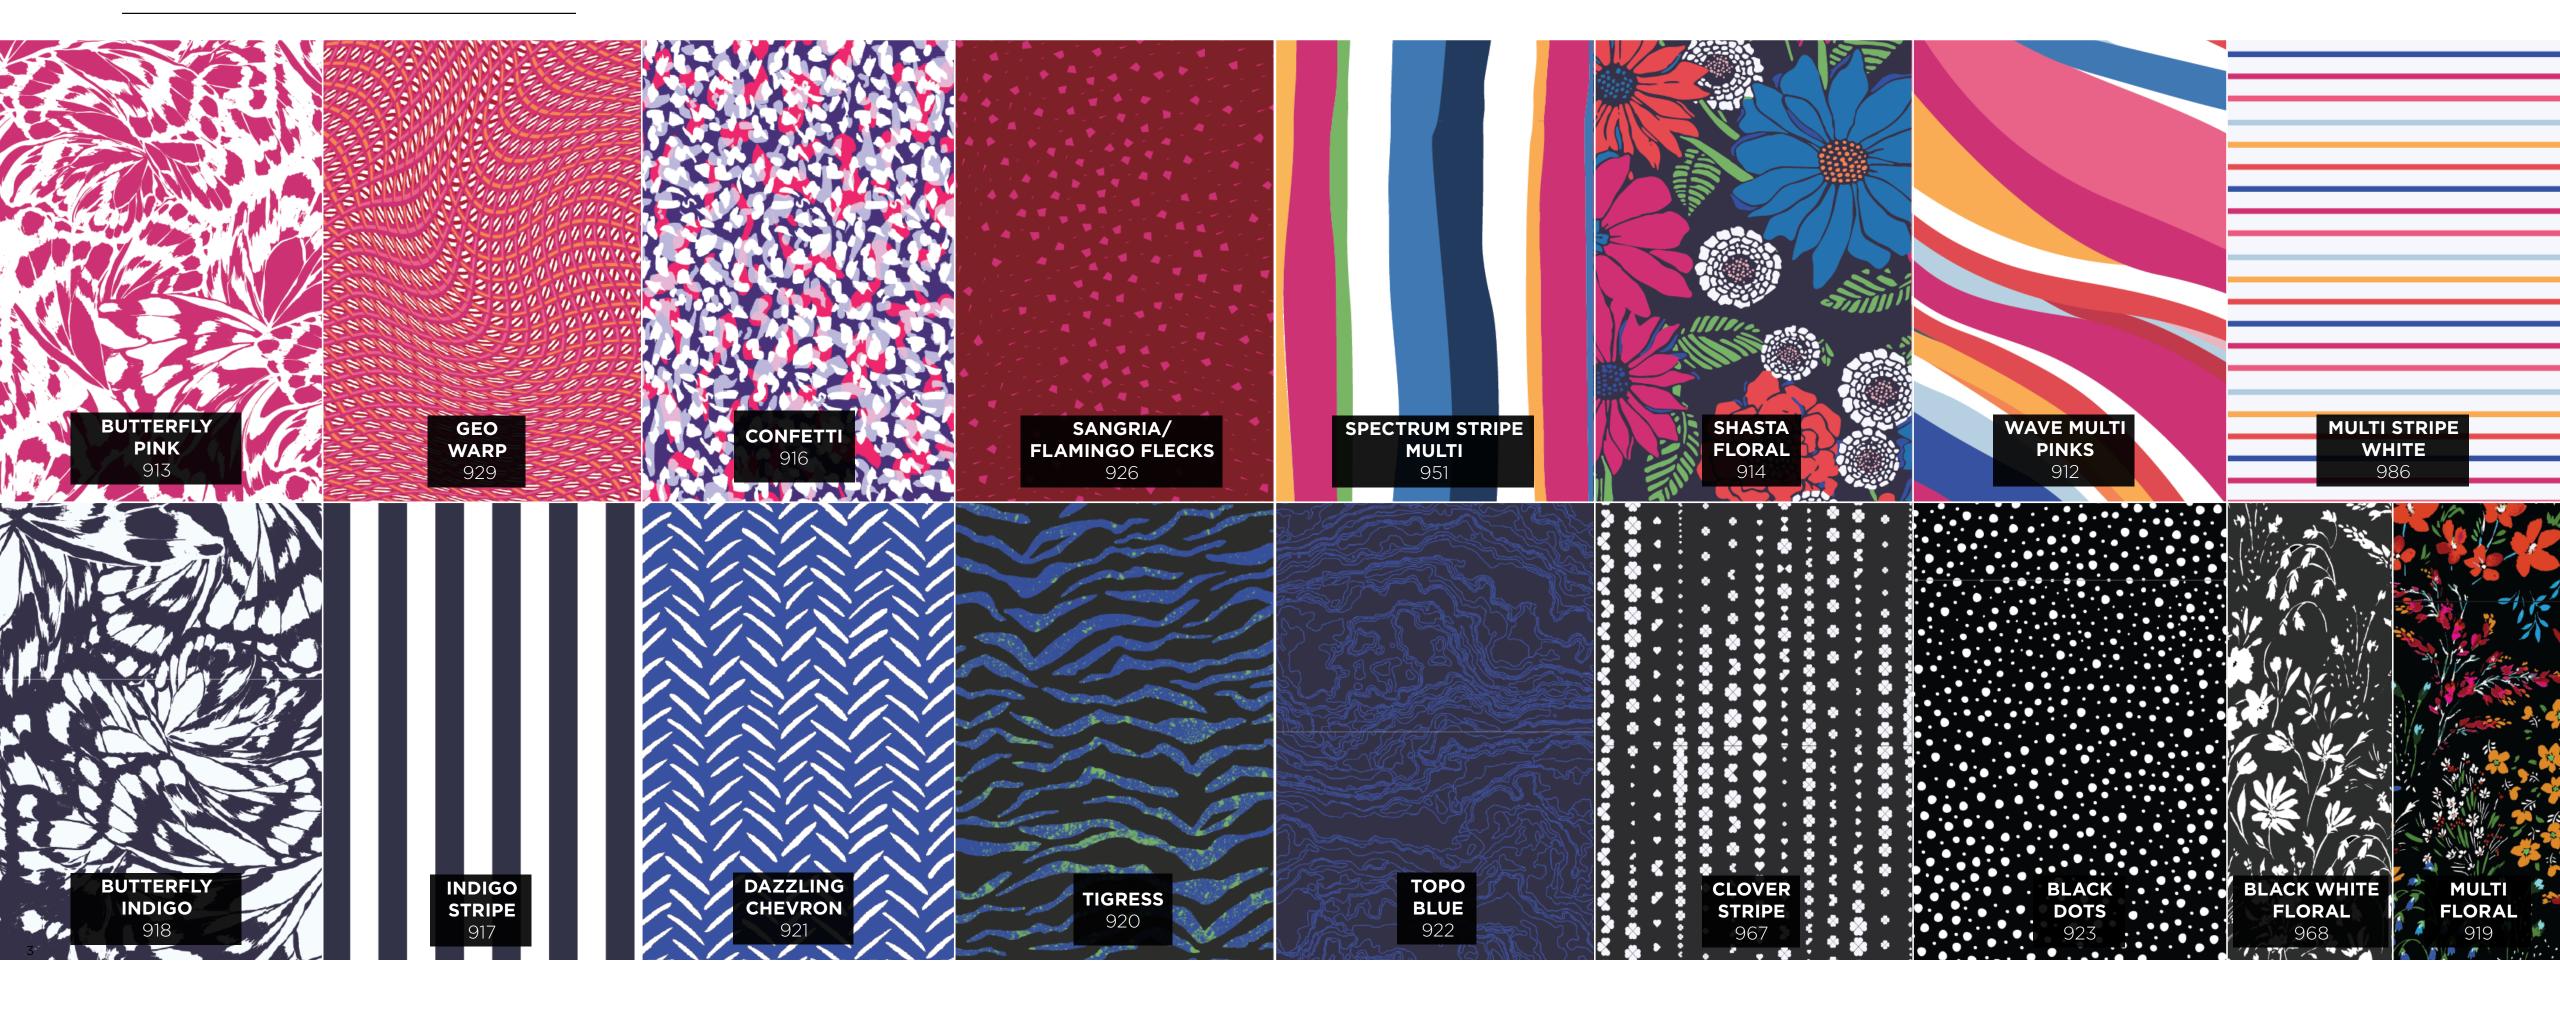

### **DIGITAL CATALOG** SPRING SUMMER 24

TAKE IT OUTSIN



### SS25 COLLECTION BREAKDOWN



**03** Print and Color Swatches **04** Performance Tops **08** Hike and Bike 05 Swimwear **09** Let's Play **06** Leisure Adventure Ready Everyday Ease Accessories

> Designed in Colorado. Powered by women.





### **OUR MISSION**

We bring performance, comfort, and style to your everyday adventures by creating apparel with playful, mountain-inspired designs using natural, long-lasting fibers and responsible manufacturing with a commitment to elevating women.





### **PRINT SWATCHES**



#### **COLOR SWATCHES**







**WHITE** 100

HEATHER GREY 017



**INDIGO** 405



**LICHEN** 325

**DAZZLING BLUE** 424

**BLUSH** 689

FLAMINGO 640





### PERFORMANCE TOPS HELLO SUNSHINE

Playing outside in the sunshine feels good but sunburns feel bad. Protect yourself from the sun, while keeping dry and comfortable in our signature multi-activity tops sporting colorful graphics. Krimson Klover sunshirts have UPF protection and are designed to enhance your experience hiking, biking, or any activity you want a lightweight, breathable, quick-dry shirt with UV protection.

Krimson Klover sunshirts are UPF 50 and come in a variety of silhouettes for any outside activity you enjoy. Get outside and play while showing off colorful fun prints. Polyester / Spandex blend.



### SWIMWEAR

##