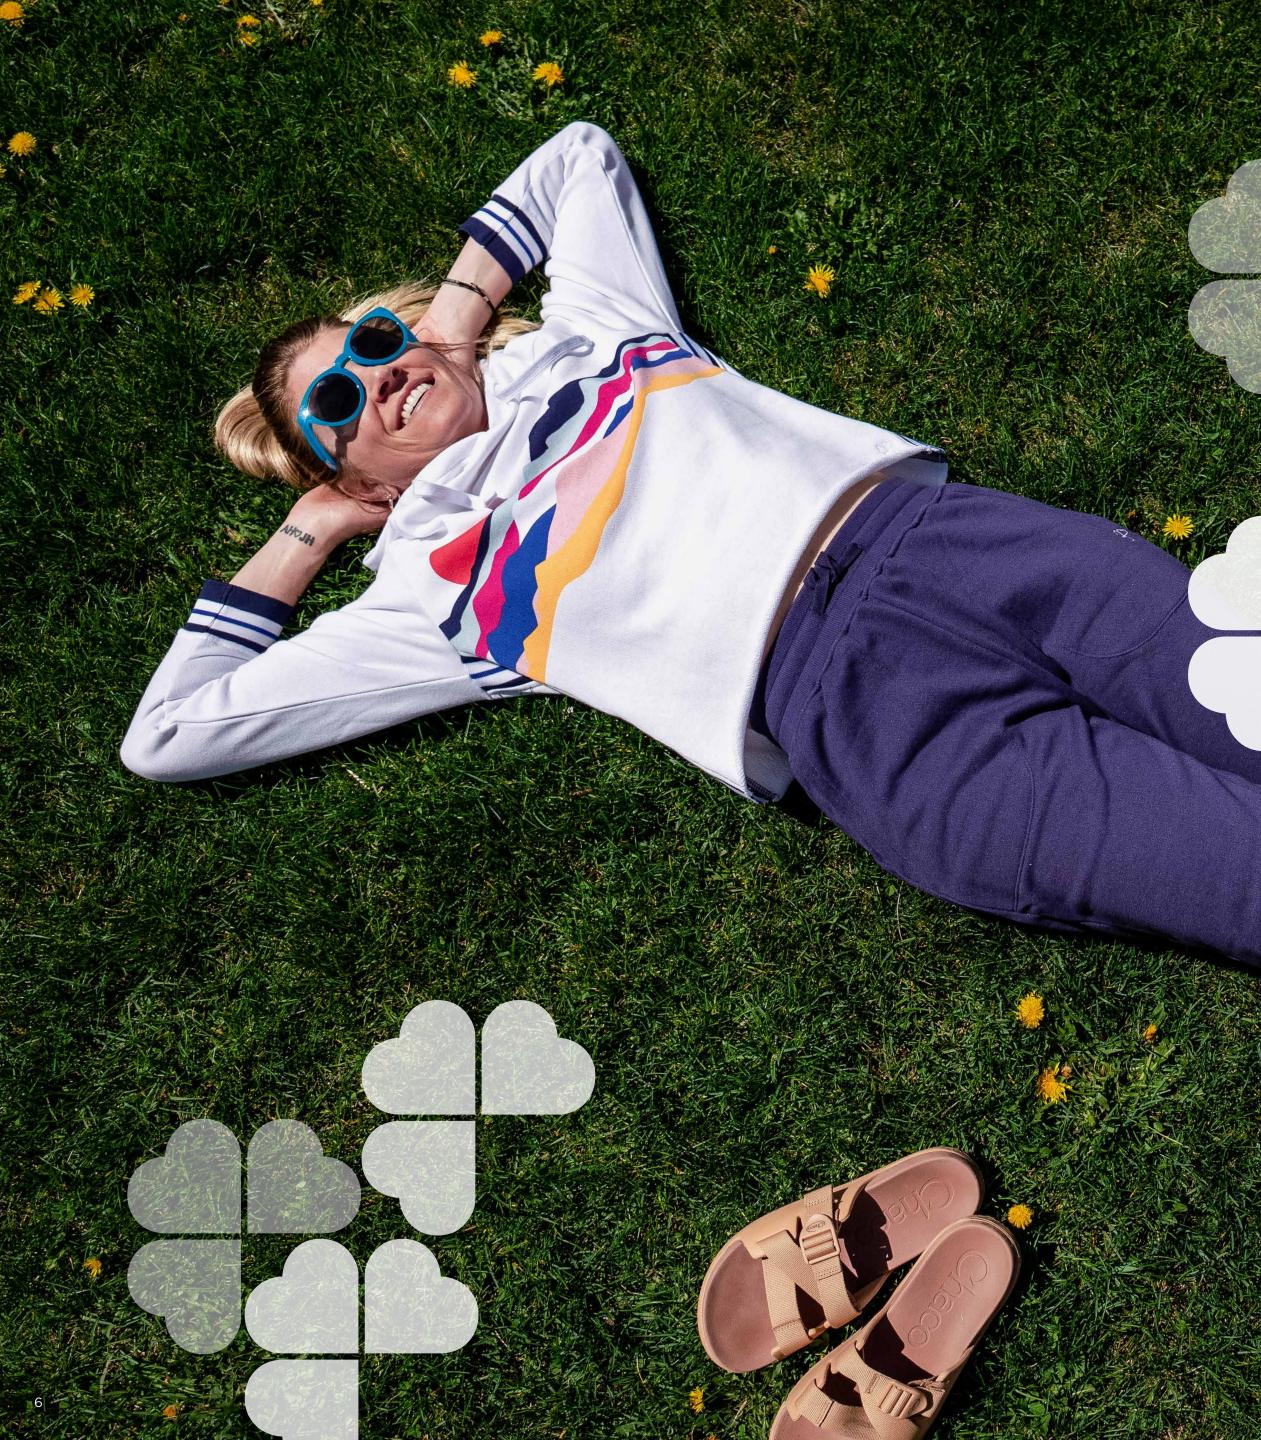

### PERFORMANCE TOPS HELLO SUNSHINE

Playing outside in the sunshine feels good but sunburns feel bad. Protect yourself from the sun, while keeping dry and comfortable in our signature multi-activity tops sporting colorful graphics. Krimson Klover sunshirts have UPF protection and are designed to enhance your experience hiking, biking, or any activity you want a lightweight, breathable, quick-dry shirt with UV protection.

Krimson Klover sunshirts are UPF 50 and come in a variety of silhouettes for any outside activity you enjoy. Get outside and play while showing off colorful fun prints. Polyester / Spandex blend.