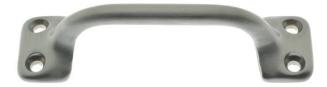

## Product Data Sheet Premium Grade Solid Brass 3-1/2" c/c Bar Sash Lift/Door Pull Item# 25042

## **Product Description & Features:**

25042 Solid Brass 3-1/2" c/c Bar Sash Lift/Door Pull

| Catalog : | Section: | G |
|-----------|----------|---|
|-----------|----------|---|

| 3-1/ | /2" c/ | c Bar 9 | Sash I | ift/ | Door | Pull |
|------|--------|---------|--------|------|------|------|
|      |        |         |        |      |      |      |