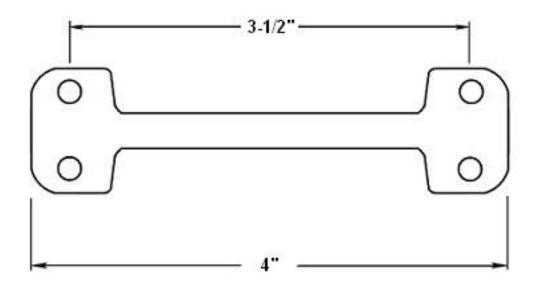

## Product Data Sheet Premium Grade Solid Brass 3-1/2" c/c Bar Sash Lift/Door Pull Item# 25042

## **Dimensions:**

- Overall Length: 4"
- Projection: 1"
- Net Weight: 1.9 oz. (Part Only)
- Gross Weight: 2.1 oz.

Dimensions are for reference use only.

For exact dimensions, please measure actual part.