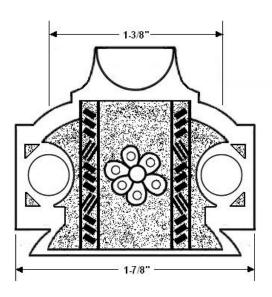

## Product Data Sheet Premium Grade Solid Brass Ornamental Sunburst Sash Lift Item# 21050

## **Dimensions:**

Overall Width: 1-7/8"Projection: 1-1/16"Weight: 1-3/4 oz.

Dimensions are for reference use only.
For exact dimensions, please measure actual part.