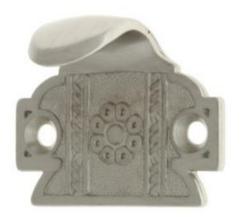

## Product Data Sheet Premium Grade Solid Brass Ornamental Sunburst Sash Lift Item# 21050

## **Product Description & Features:**

21050 Solid Brass Heavy Duty Ornamental Sunburst Sash Lift

| Catalog Section: E | Ornamental Sunburst Sash Lift |                 |
|--------------------|-------------------------------|-----------------|
|                    | Item# 21050                   | Date: Rev 03/13 |