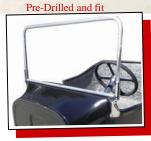

**Items come Pre-fit and Drilled.** Completely assembled as shown .....add \$350.....

Standard T-Body # 20570

Body ID Tag & MSO

- Stage IV Complete Chassis ▶ Body & Pick Up Bed
- Basic Windshield Kit
- **Brake Line Package**
- Fuel Tank & Mount Straps
- Aluminum Firewall
- **Fuel Tank Vent Valve**

**Mirror** 

**Complete** Chassis