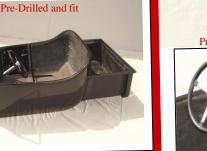

**Items come Pre-fit and Drilled.** Completely assembled as shown .....add \$350.....

Standard T-Body # 20570

# 20575 **\$ 13,450** Extended T-Body w/ Door # 20577

**Standard T-Body** w/ Door # 20572

Ford Motor add 230

\$ 14,350

\*Third Member not included.\* Layback W/S no longer available

- Steering Column Kit
- Rear Axles & Drum Kit
- >Headlight Stands
- Wilwood Front Brake Kit
- >4-Spoke Steering Wheel **Fuel Tank PU Tube**

Body ID Tag & MSO

- Stage IV Complete Chassis ▶ Body & Pick Up Bed
- Basic Windshield Kit
- **Brake Line Package**
- Fuel Tank & Mount Straps
- Aluminum Firewall
- **Fuel Tank Vent Valve**

**Mirror** 

**Complete** Chassis