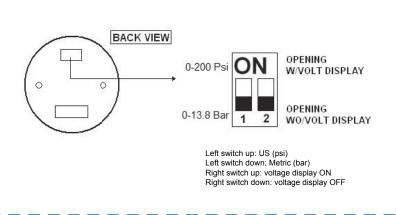

# **ELECTRIC AIR PRESSURE GAUGE**

- A Units type: Pressure Per Square Inch (PSI)
- B. Air pressure gauge display: digital type 0 ~ 200 psi; analog led 0 ~ 200 psi
- C. If pressure exceeds the display range, digital display will show psi of 200 psi
- D. If air pressure PSI is higher than 200 psi for 3 sec or more, the digital number will flash for warning
- E. LED analog indicator (there are 20 pcs of led light around the side)

| 0~100 psi        | 101~150 psi        | 151~200 psi         |
|------------------|--------------------|---------------------|
| Red led x 10 pcs | Yellow led x 5 pcs | Green color x 5 pcs |