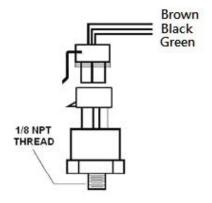

### **Air Pressure Sensor**

#### Installation instructions:

Black - air press sensor wire (black)

Green - air press sensor wire (green)

Brown - air press sensor wire (brown)

Do not over tighten sensor (12-14 ft/lbs)