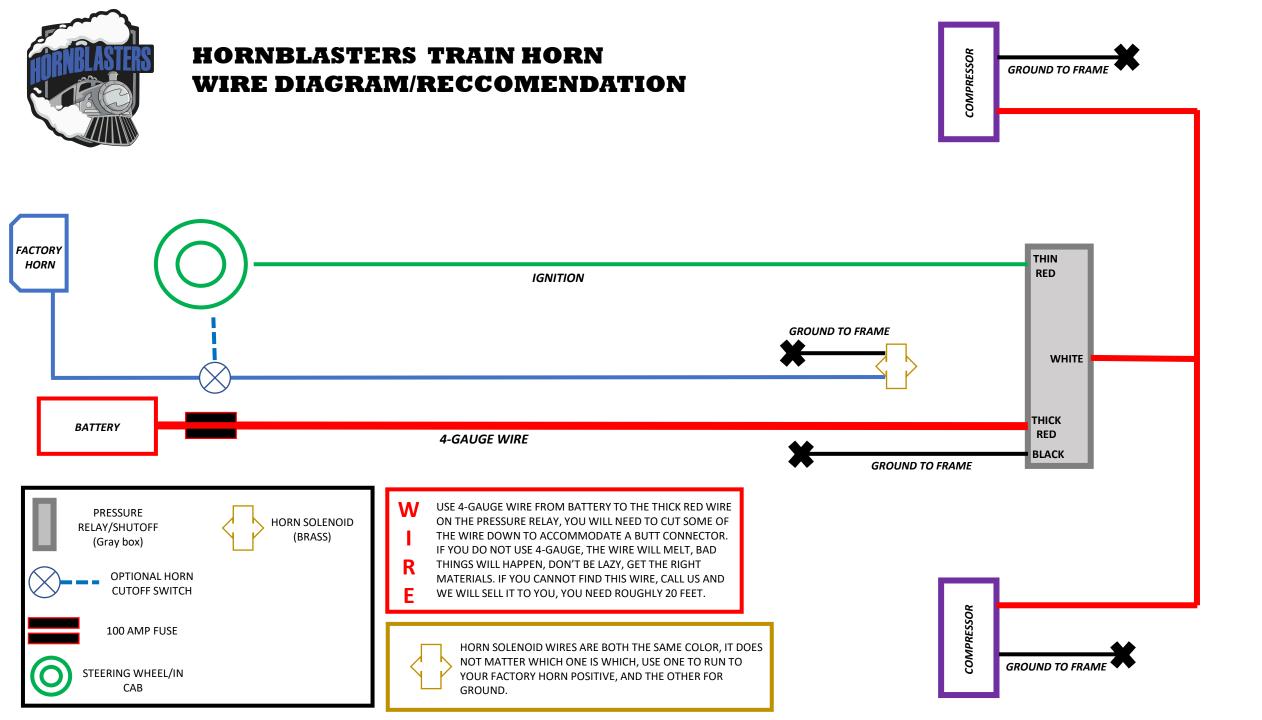

## 1999-2016 Ford F-250/350 Train Horn Mount

HornBlasters 877-209-8179

## **FRONT** Horn mount **REAR**

## FACTORY HITCH BOLTS

- -REMOVE SPARE TIRE & CRANKING MECHANISM.
- -Depending on the horn mount variation, the number of mounting holes on your mount will vary between 2 on each side, and 3 on each side.
- -Line up the horn mount to match the factory hitch bolts
- -Remove the hitch bolts needed to mount the horn mount to.
- -If your mount has spacers welded to the backside of the holes, use NEW provided hardware.
- -If your mount does not have spacers welded to the back of the holes, use FACTORY hardware.
- -Tighten up hitch bolts