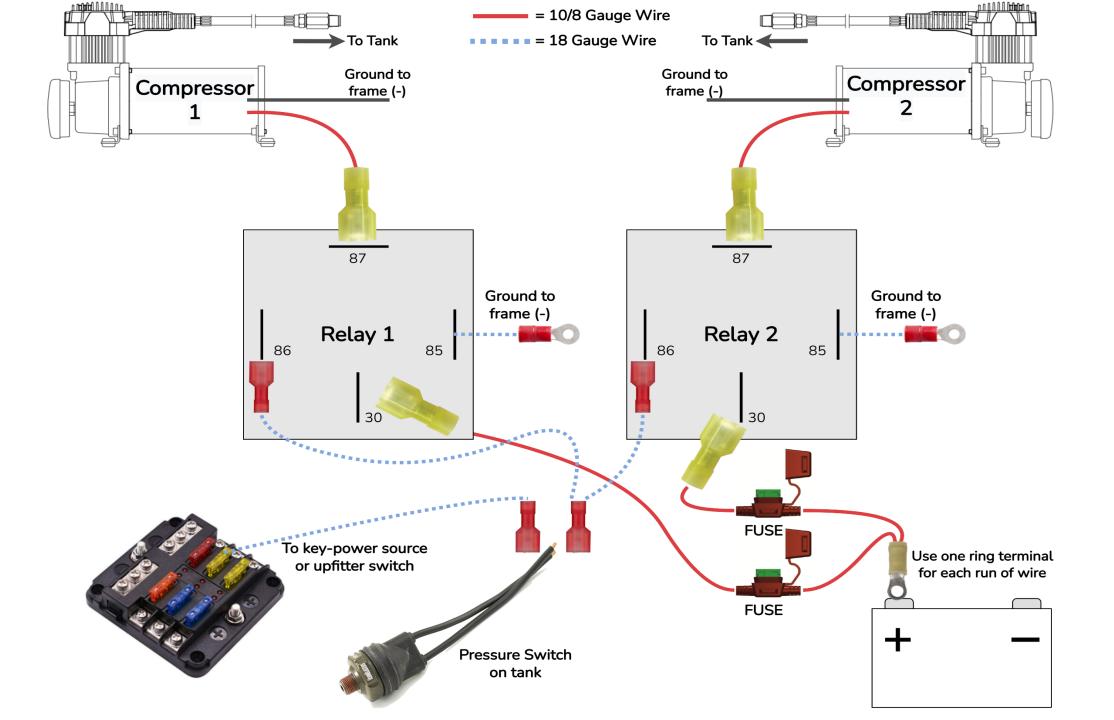

## 2019+ CHEVY/GMC 1500 Goliath Train Horn Mount

877-209-8179 Sales@hornblasters.com

## ATTENTION

**:::::BEFORE POWDER-COATING YOUR MOUNT:::::** 

**\*\*\*\*\*BEFORE INSTALLING HORNS ON YOUR MOUNT\*\*\*\*** 

**TEST FIT THE MOUNT TO THE TRUCK** 

THERE ARE VARIATIONS THAT ARE NOT COMMON, BUT ARE A POSSIBILITY WITH TRUCK MANUFACTURING.

THESE VARIATIONS MAY EFFECT HOW THE MOUNT FITS ON THE

TRUCK.

HORNBLASTERS DOES NOT COVER POWDER-COATING FEES ON HORN MOUNTS

## -REMOVE SPARE TIRE, AND SPARE TIRE MECHANISM FROM THE TRUCK. THIS WILL NOT BE RE-USED





L BRACKET USES FACTORY BODY MOUNT BOLT ON TOP HOLE, ARROW FACING UP LIKE THE PICTURE SHOWS