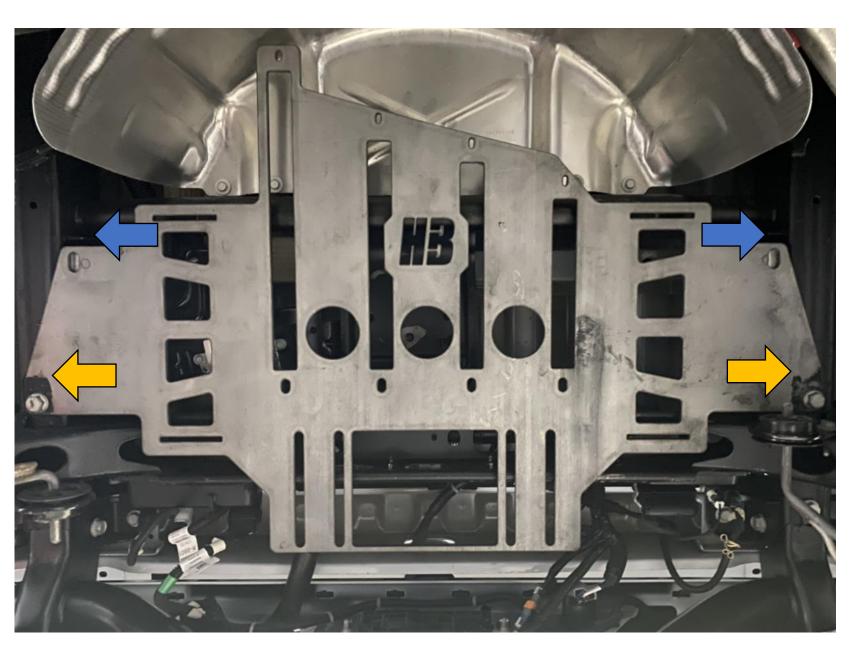

## -REMOVE SPARE TIRE, AND SPARE TIRE MECHANISM FROM THE TRUCK. THIS WILL NOT BE RE-USED

L BRACKET USES FACTORY BODY MOUNT BOLT ON TOP HOLE, ARROW FACING UP LIKE THE PICTURE SHOWS