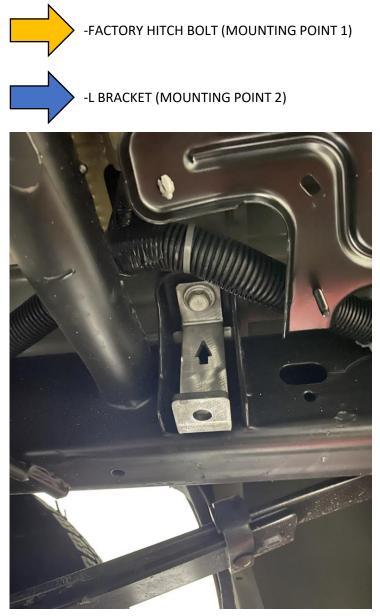

## -REMOVE SPARE TIRE, AND SPARE TIRE MECHANISM FROM THE TRUCK. THIS WILL NOT BE RE-USED

L BRACKET USES FACTORY BODY MOUNT BOLT ON TOP HOLE, ARROW FACING UP LIKE THE PICTURE SHOWS