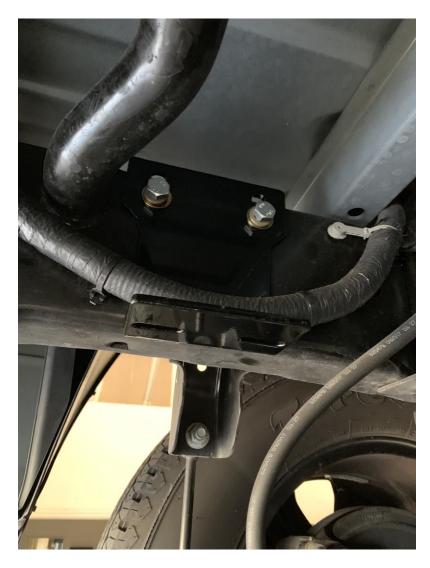

## 2014-2020 Ram 2500 Goliath Horn Mount

Attach bracket to factory threaded holes using provided hardware. If you have a factory 5<sup>th</sup> wheel, this bracket will not be used.