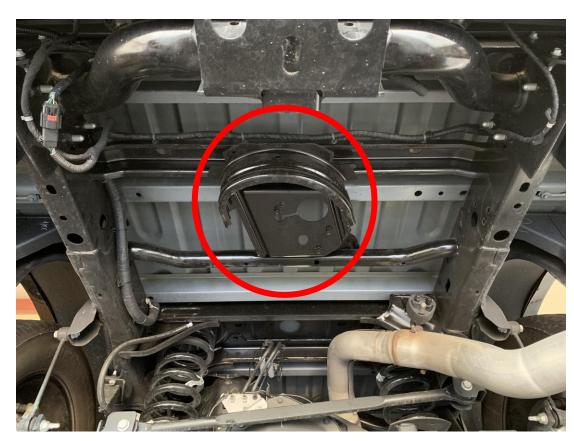

#### 2014-2020 Ram 2500 Goliath Horn Mount

Remove spare tire Remove heatshield Remove spare tire crank assembly

Cut down half circle as far as you can Using a sawzall or cutoff wheel.