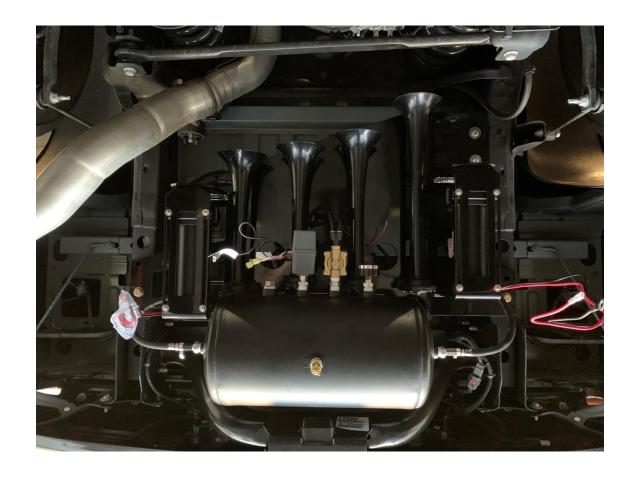

ATTENTION**

**:::::BEFORE POWDER-COATING YOUR MOUNT:::::** 

\*\*\*\*\*BEFORE INSTALLING HORNS ON YOUR MOUNT\*\*\*\*

**TEST FIT THE MOUNT TO THE TRUCK** 

THERE ARE VARIATIONS THAT ARE NOT COMMEN, BUT ARE A POSSIBILITY WITH TRUCK MANUFACTURING.

THESE VARIATIONS MAY EFFECT HOW THE MOUNT FITS ON THE TRUCK.

HORNBLASTERS DOES NOT COVER POWDER-COATING FEES ON HORN MOUNTS

#### 2014-2020 Ram 2500 Goliath Horn Mount



Remove spare tire Remove heatshield Remove spare tire crank assembly



Cut down half circle as far as you can Using a sawzall or cutoff wheel.

## 2014-2020 Ram 2500 Goliath Horn Mount







Attach bracket to factory threaded holes using provided hardware. If you have a factory 5<sup>th</sup> wheel, this bracket will not be used.

### 2014-2020 Ram 2500 Goliath Horn Mount