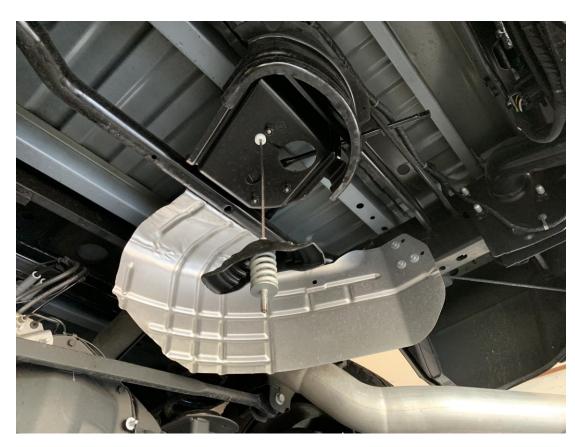

#### 2014-2020 Ram 2500 Goliath Horn Mount

Remove spare tire Remove heatshield Remove spare tire crank assembly

Cut down half circle as far as you can Using a sawzall or cutoff wheel.