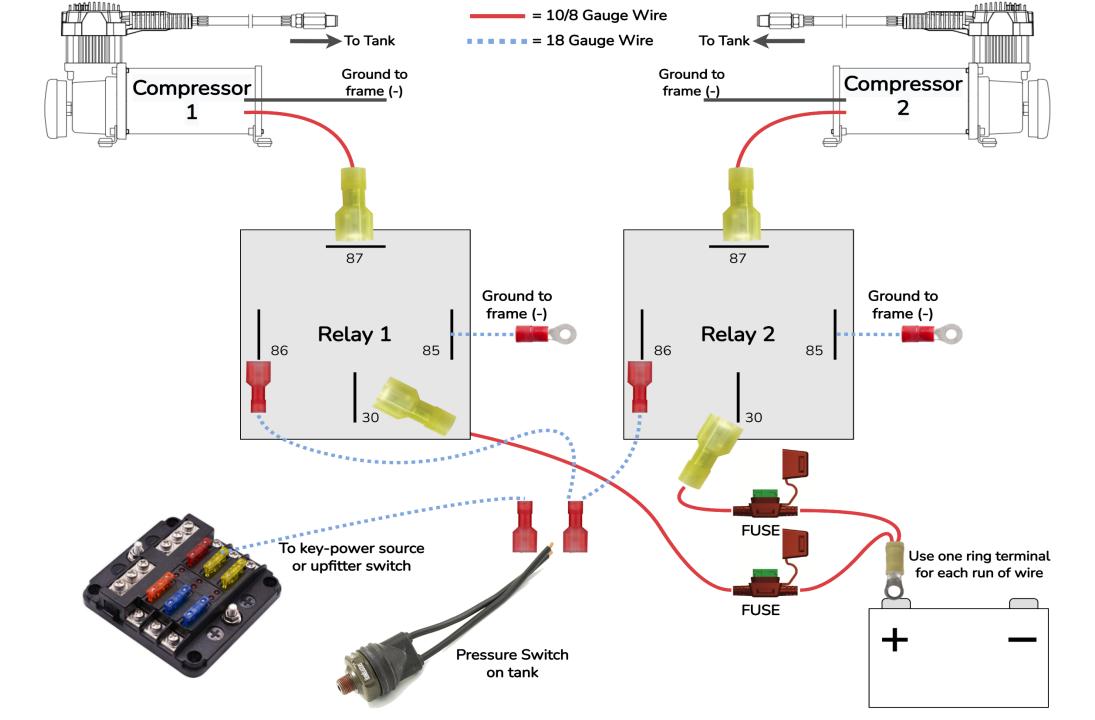

TENTION**

**:::::BEFORE POWDER-COATING YOUR MOUNT:::::** 

\*\*\*\*\*BEFORE INSTALLING HORNS ON YOUR MOUNT\*\*\*\*

**TEST FIT THE MOUNT TO THE TRUCK** 

THERE ARE VARIATIONS THAT ARE NOT COMMEN, BUT ARE A POSSIBILITY WITH TRUCK MANUFACTURING.

THESE VARIATIONS MAY EFFECT HOW THE MOUNT FITS ON THE TRUCK.

HORNBLASTERS DOES NOT COVER POWDER-COATING FEES ON HORN MOUNTS

#### 2014-2020 Ram 2500 Goliath Horn Mount



Remove spare tire Remove heatshield Remove spare tire crank assembly



Cut down half circle as far as you can Using a sawzall or cutoff wheel.

## 2014-2020 Ram 2500 Goliath Horn Mount







Attach bracket to factory threaded holes using provided hardware. If you have a factory 5<sup>th</sup> wheel, this bracket will not be used.

### 2014-2020 Ram 2500 Goliath Horn Mount