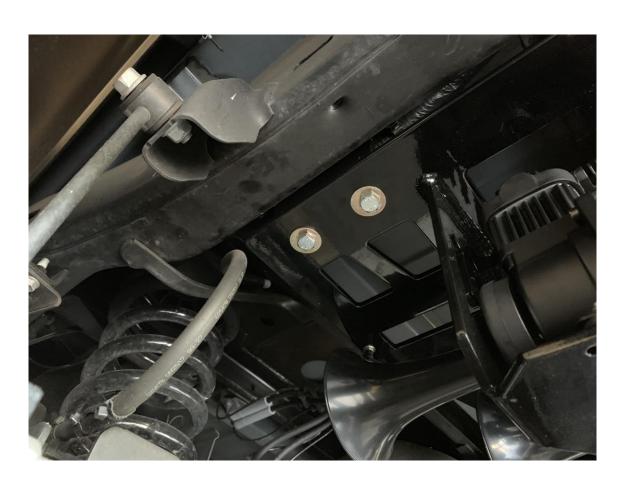

#### 2014-2020 Ram 2500 Goliath Horn Mount

Remove spare tire Remove heatshield Remove spare tire crank assembly

Cut down half circle as far as you can Using a sawzall or cutoff wheel.