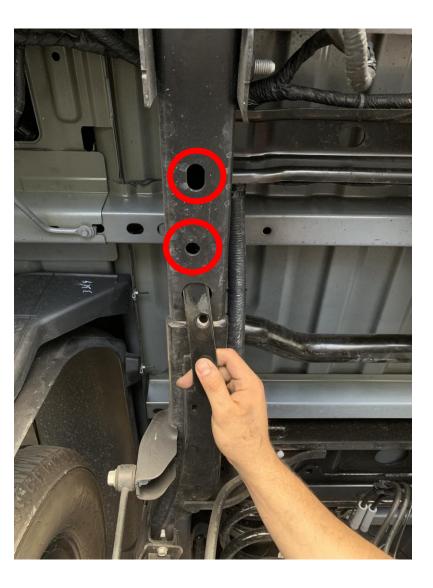

## 2014-2020 Ram 2500 Goliath Horn Mount

Attach bracket to factory threaded holes using provided hardware. If you have a factory 5<sup>th</sup> wheel, this bracket will not be used.