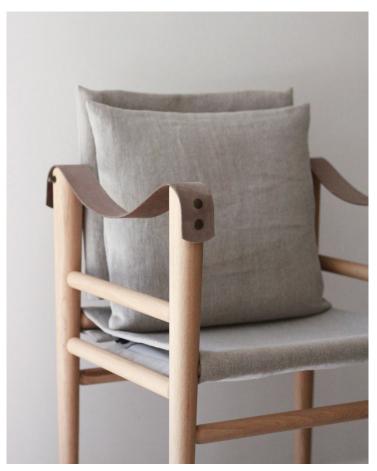

#### **FINISHES**

Removable reclining back rest. Cushion with feather insert.

Timber: Oak (also available in Beech) Arm rest: Suede leather, shown in taupe.

Fabric: Hemp linen from Belgium.

Detailing: Antique brass.

#### **FINISHES**

Removable reclining back rest.
Cushion with feather insert.
Timber: Oak (also available in Beech)
Arm rest: Leather, shown in natural.
Fabric: Leather, shown in natural.
Detailing: Antique brass.