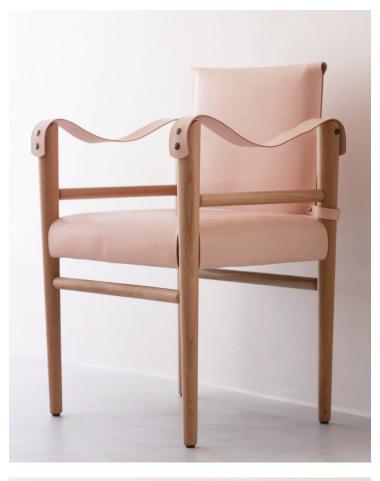

### SPECS

57cm long x 45cm wide x 83cm high.
Seat height 45cm, front armrest height 69cm.
Weight 8kg.
Made in France.

#### **FINISHES**

Removable reclining back rest.
Cushion with feather insert.
Timber: Oak (also available in Beech)
Arm rest: Leather, shown in natural.
Fabric: Leather, shown in natural.
Detailing: Antique brass.