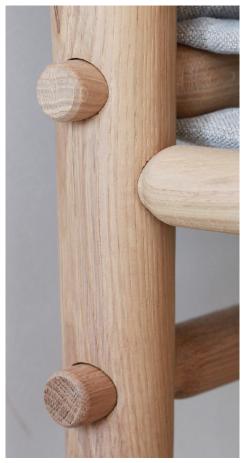

#### **FINISHES**

Removable reclining back rest. Cushion with feather insert.

Timber: Oak (also available in Beech) Arm rest: Suede leather, shown in taupe.

Fabric: Hemp linen from Belgium.

Detailing: Antique brass.

#### **FINISHES**

Removable reclining back rest.
Cushion with feather insert.
Timber: Oak (also available in Beech)
Arm rest: Leather, shown in natural.
Fabric: Leather, shown in natural.
Detailing: Antique brass.

#### **FINISHES**

Removable reclining back rest.

Cushion with feather insert.

Timber: Oak (also available in Beech) Arm rest: Leather, shown in natural.

Fabric: Genuine shearling. Detailing: Antique brass.