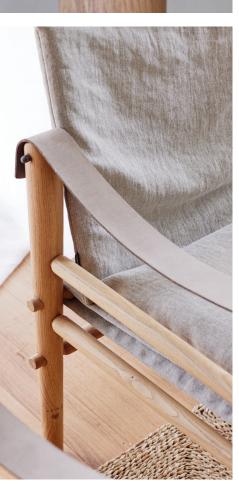

#### **FINISHES**

Removable reclining back rest. Cushion with feather insert.

Timber: Oak (also available in Beech) Arm rest: Suede leather, shown in taupe.

Fabric: Hemp linen from Belgium.

Detailing: Antique brass.

#### **FINISHES**

Removable reclining back rest.
Cushion with feather insert.
Timber: Oak (also available in Beech)
Arm rest: Leather, shown in natural.
Fabric: Leather, shown in natural.
Detailing: Antique brass.

#### **FINISHES**

Removable reclining back rest.

Cushion with feather insert.

Timber: Oak (also available in Beech) Arm rest: Leather, shown in natural.

Fabric: Genuine shearling. Detailing: Antique brass.

# materials & finishes

natural leather

genuine shearling

hemp linen

Other materials and finishes available upon request.