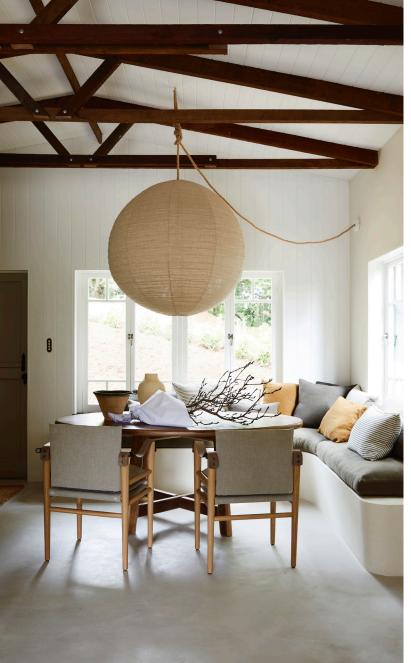

hemp linen lounge chair - \$1950

SPECS
60cm long x 60cm wide x 78cm high.
38cm seat height.
Weight 8kg.
Made in France.

Removable reclining back rest.
Cushion with feather insert.
Timber: Oak (also available in Beech)
Arm rest: Suede leather, shown in taupe.
Fabric: Hemp linen from Belgium.
Detailing: Antique brass.