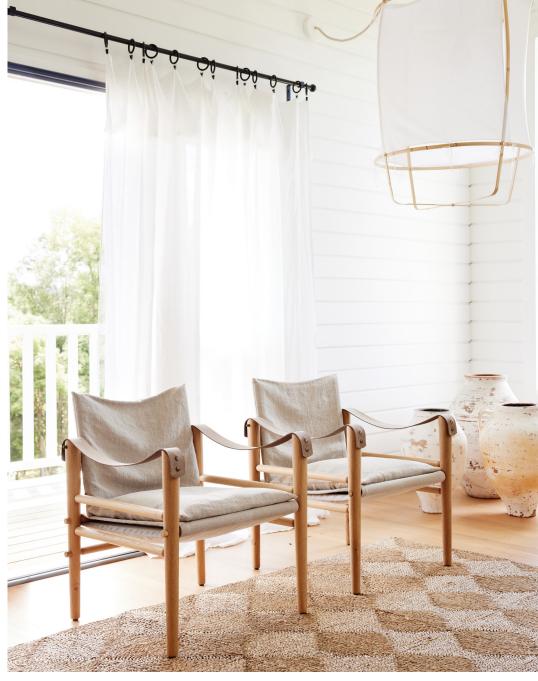

hemp linen lounge chair - \$1950

SPECS
60cm long x 60cm wide x 78cm high.
38cm seat height.
Weight 8kg.
Made in France.

Removable reclining back rest.
Cushion with feather insert.
Timber: Oak (also available in Beech)
Arm rest: Suede leather, shown in taupe.
Fabric: Hemp linen from Belgium.
Detailing: Antique brass.

#### **FINISHES**

Removable reclining back rest. Cushion with feather insert.

Timber: Oak (also available in Beech) Arm rest: Suede leather, shown in taupe.

Fabric: Hemp linen from Belgium.

Detailing: Antique brass.

#### **FINISHES**

Removable reclining back rest.
Cushion with feather insert.
Timber: Oak (also available in Beech)
Arm rest: Leather, shown in natural.
Fabric: Leather, shown in natural.
Detailing: Antique brass.

#### **FINISHES**

Removable reclining back rest.

Cushion with feather insert.

Timber: Oak (also available in Beech) Arm rest: Leather, shown in natural.

Fabric: Genuine shearling. Detailing: Antique brass.