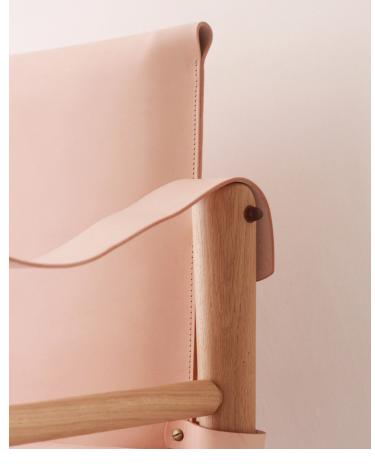

### SPECS

57cm long x 45cm wide x 83cm high.
Seat height 45cm, front armrest height 69cm.
Weight 8kg.
Made in France.

#### **FINISHES**

Removable reclining back rest.
Cushion with feather insert.
Timber: Oak (also available in Beech)
Arm rest: Leather, shown in natural.
Fabric: Leather, shown in natural.
Detailing: Antique brass.