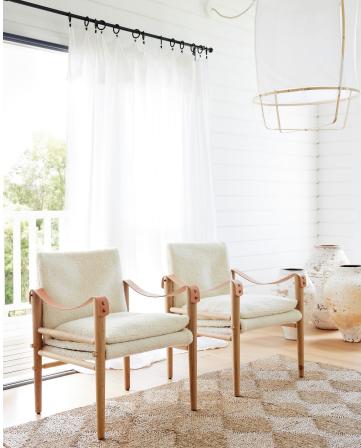

#### **SPECS**

 $60 cm long \times 60 cm wide \times 78 cm high.$ 

38cm seat height.

Weight 8kg.

Made in France.

#### **FINISHES**

Removable reclining back rest.

Cushion with feather insert.

Timber: Oak (also available in Beech) Arm rest: Leather, shown in natural.

Fabric: Genuine shearling. Detailing: Antique brass.

hemp linen lounge chair - \$1950

SPECS
60cm long x 60cm wide x 78cm high.
38cm seat height.
Weight 8kg.
Made in France.

Removable reclining back rest.
Cushion with feather insert.
Timber: Oak (also available in Beech)
Arm rest: Suede leather, shown in taupe.
Fabric: Hemp linen from Belgium.
Detailing: Antique brass.