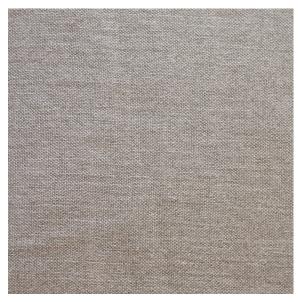

#### **FINISHES**

Removable reclining back rest. Cushion with feather insert.

Timber: Oak (also available in Beech) Arm rest: Suede leather, shown in taupe.

Fabric: Hemp linen from Belgium.

Detailing: Antique brass.

hemp linen lounge chair - \$1950

SPECS
60cm long x 60cm wide x 78cm high.
38cm seat height.
Weight 8kg.
Made in France.

Removable reclining back rest.
Cushion with feather insert.
Timber: Oak (also available in Beech)
Arm rest: Suede leather, shown in taupe.
Fabric: Hemp linen from Belgium.
Detailing: Antique brass.

# materials & finishes

natural leather

genuine shearling

hemp linen

Other materials and finishes available upon request.