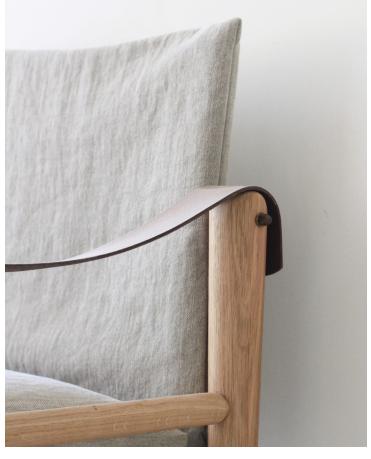

hemp linen lounge chair - \$1950

SPECS
60cm long x 60cm wide x 78cm high.
38cm seat height.
Weight 8kg.
Made in France.

Removable reclining back rest.
Cushion with feather insert.
Timber: Oak (also available in Beech)
Arm rest: Suede leather, shown in taupe.
Fabric: Hemp linen from Belgium.
Detailing: Antique brass.

#### **FINISHES**

Removable reclining back rest.

Cushion with feather insert.

Timber: Oak (also available in Beech) Arm rest: Leather, shown in natural.

Fabric: Genuine shearling. Detailing: Antique brass.