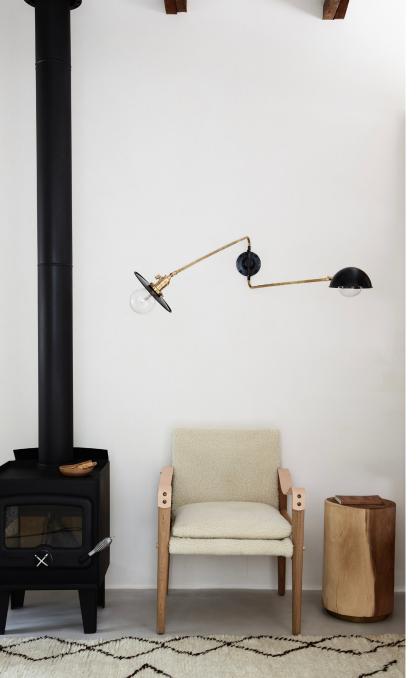

#### **SPECS**

 $60 cm long \times 60 cm wide \times 78 cm high.$ 

38cm seat height.

Weight 8kg.

Made in France.

#### **FINISHES**

Removable reclining back rest.

Cushion with feather insert.

Timber: Oak (also available in Beech) Arm rest: Leather, shown in natural.

Fabric: Genuine shearling. Detailing: Antique brass.

hemp linen lounge chair - \$1950

SPECS
60cm long x 60cm wide x 78cm high.
38cm seat height.
Weight 8kg.
Made in France.

Removable reclining back rest.
Cushion with feather insert.
Timber: Oak (also available in Beech)
Arm rest: Suede leather, shown in taupe.
Fabric: Hemp linen from Belgium.
Detailing: Antique brass.