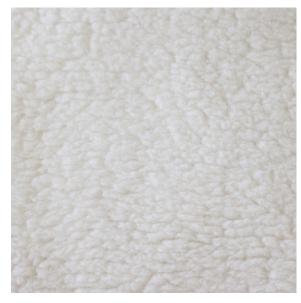

#### **FINISHES**

Removable reclining back rest.

Cushion with feather insert.

Timber: Oak (also available in Beech) Arm rest: Leather, shown in natural.

Fabric: Genuine shearling. Detailing: Antique brass.

# materials & finishes

natural leather

genuine shearling

hemp linen

Other materials and finishes available upon request.