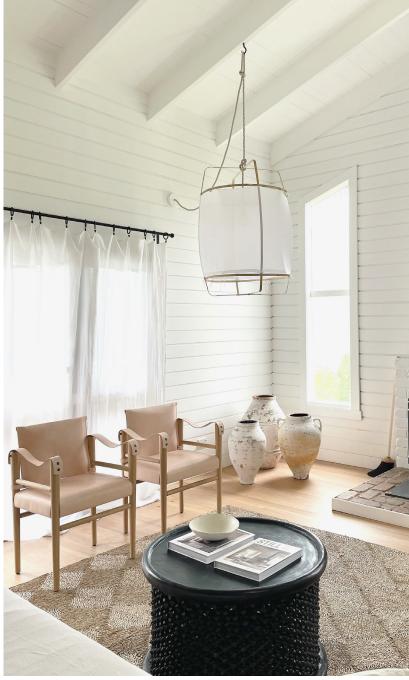

leather dining chair-\$2150

#### **FINISHES**

Removable reclining back rest.
Cushion with feather insert.
Timber: Oak (also available in Beech)
Arm rest: Leather, shown in natural.
Fabric: Leather, shown in natural.
Detailing: Antique brass.