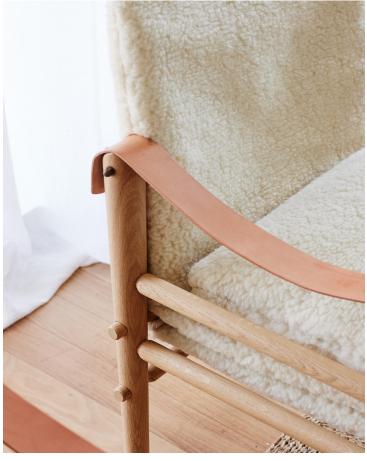

#### **FINISHES**

Removable reclining back rest.

Cushion with feather insert.

Timber: Oak (also available in Beech) Arm rest: Leather, shown in natural.

Fabric: Genuine shearling. Detailing: Antique brass.

hemp linen lounge chair - \$1950

SPECS
60cm long x 60cm wide x 78cm high.
38cm seat height.
Weight 8kg.
Made in France.

Removable reclining back rest.
Cushion with feather insert.
Timber: Oak (also available in Beech)
Arm rest: Suede leather, shown in taupe.
Fabric: Hemp linen from Belgium.
Detailing: Antique brass.

# materials & finishes

natural leather

genuine shearling

hemp linen

Other materials and finishes available upon request.