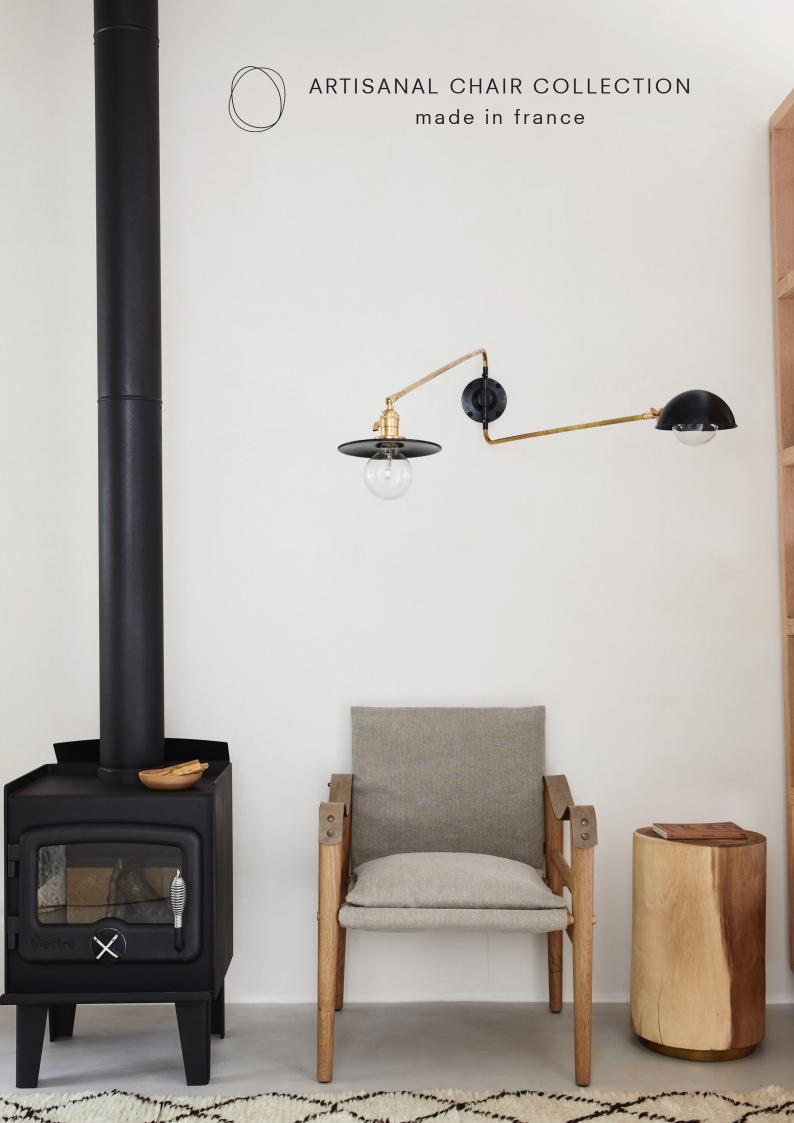

#### **SPECS**

57cm long x 45cm wide x 83cm high. Seat height 45cm, front armrest height 69cm. Weight 8kg. Made in France.

#### **FINISHES**

Removable reclining back rest. Cushion with feather insert.

Timber: Oak (also available in Beech) Arm rest: Suede leather, shown in taupe.

Fabric: Hemp linen from Belgium.

Detailing: Antique brass.