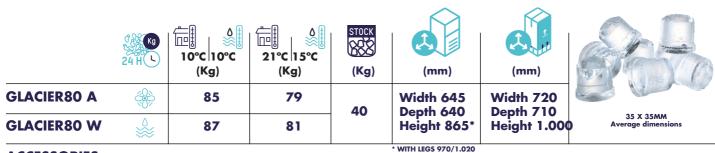

#### **PRODUCTION 50Hz**

| ତ∰ ±10% V           |           |
|---------------------|-----------|
| ☐ 5°C/43°C          | R290      |
| <b>§</b> ∎ 5°C/35°C |           |
| WATER 1 bar/6 bar   | V Hz ph   |
| 48 Ice cubes/cycle  | 230 50 1N |
|                     |           |

| MODELS      | ÷°<br>۲۰ | ASHRAE<br>(W) | (BTu/h) | (₩) 43°C | Ø<br>(n.) | (mm2) | ∳<br>FUSE | (Kwh) | (I/h) |       | REJECTED<br>(BTu/h) | (Kg) | (Kg) | 1<br>(m3) |
|-------------|----------|---------------|---------|----------|-----------|-------|-----------|-------|-------|-------|---------------------|------|------|-----------|
| GLACIER80 A |          |               | 6.715   | 752      | 3         | 1,5   | 10        | 17    | 10,1  | 1.344 | 4.588               | 62   | 66   | 0,51      |
| GLACIER80 W | Sin (1)  | 1.967         | 6.715   | 828      | 3         | 1,5   | 10        | 15,8  | 45,1  | 1.344 | 4.588               | 62   | 66   | 0,51      |