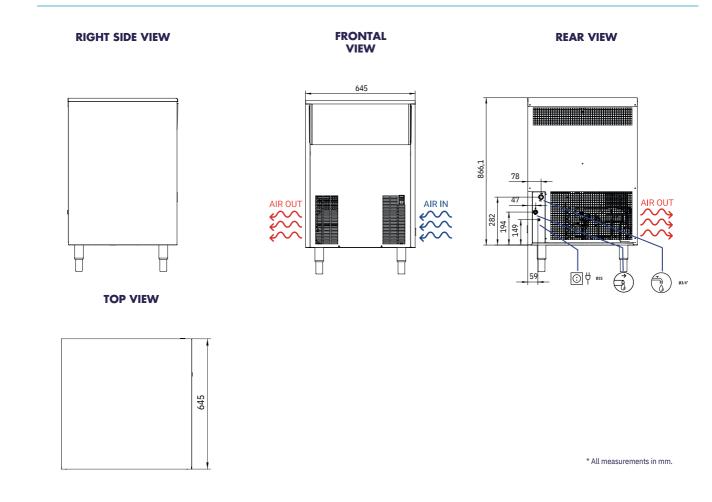

LIMESCALE DEPOSITS WITH SMALL VIBRATIONS

ELECTRONIC CONTROL THAT ENHANCES THE PERFORMANCE OF THE MACHINE AND ALLOWS IT TO ADAPT TO EXTREME CLIMATES

SMART FRONT VENTILATION SYSTEM ALLOWS BUILT-IN INSTALLATION OF THE UNIT

"NEVER STOP" MOTOR PUMP DESIGN WITHOUT SEALS PREVENTS DETERIORATION IN HARD WATER

THE DISAPPEARING DOOR REDUCES THE FOOTPRINT OF THE MACHINE AND AVOIDS ACCIDENTS

**ON/OFF LIGHTED ROCKER SWITCH** 

**AISI 304 STAINLESS STEEL FRAME** 

TROPICALIZED MACHINES (T CLASS) / LEVELING FEET RAISE THE MACHINES 6 MM ABOVE FLOOR

NATURAL GAS R290 WITH VERY LOW GLOBAL WARMING POTENTIAL WHICH ALSO REDUCES THE ENERGY CONSUMPTION

AN ANTI-LIMESCALE FILTER IS ADVISED IN HARD WATER AREAS (WATER HARDNESS OVER 30 °fH)



R290



### ACCESSORIES



# **TECHNICAL SCHEME**

# **GLACIER35**



#### **OPERATING CONDITIONS**

#### **PRODUCTION 50Hz**

| ତ∰ ±10% V           |           |
|---------------------|-----------|
| ☐ 5°C/43°C          | R290      |
| <b>§</b> ∎ 5°C/35°C |           |
| WATER 1 bar/6 bar   | V Hz ph   |
| 48 Ice cubes/cycle  | 230 50 1N |
|                     |           |

| MODELS      | ÷°<br>۲۰ | ASHRAE<br>(W) | (BTu/h) | (₩) 43°C | Ø<br>(n.) | (mm2) | ∳<br>FUSE | (Kwh) | (I/h) |       | REJECTED<br>(BTu/h) | (Kg) | (Kg) | 1<br>(m3) |
|-------------|----------|---------------|---------|----------|-----------|-------|-----------|-------|-------|-------|---------------------|------|------|-----------|
| GLACIER80 A |          |               | 6.715   | 752      | 3         | 1,5   | 10        | 17    | 10,1  | 1.344 | 4.588               | 62   | 66