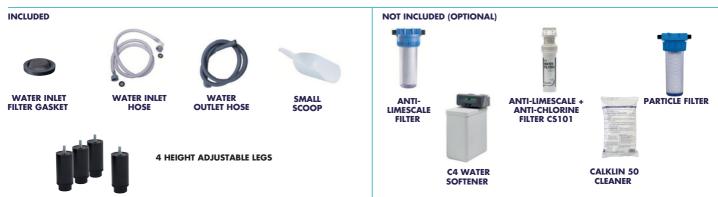

AN ANTI-LIMESCALE FILTER IS ADVISED IN HARD WATER AREAS (WATER HARDNESS OVER 30 °fH)

R290

### ACCESSORIES