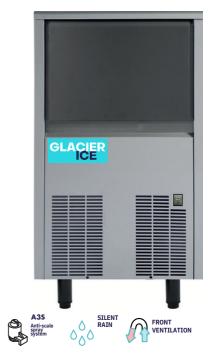

### **FEATURES**

**PRODUCES SOLID GOURMET CRYSTAL CLEAR ICE CUBES** 

A3S: ANTI-SCALE SPRAY SYSTEM. THE PATENTED SPRAY SYSTEM WITH FLEXIBLE NOZZLES AVOIDS LIMESCALE DEPOSITS WITH SMALL VIBRATIONS

ELECTRONIC CONTROL THAT ENHANCES THE PERFORMANCE OF THE MACHINE AND ALLOWS IT TO ADAPT TO EXTREME CLIMATES

SMART FRONT VENTILATION SYSTEM ALLOWS BUILT-IN INSTALLATION OF THE UNIT

"NEVER STOP" MOTOR PUMP DESIGN WITHOUT SEALS PREVENTS DETERIORATION IN HARD WATER

THE DISAPPEARING DOOR REDUCES THE FOOTPRINT OF THE MACHINE AND AVOIDS ACCIDENTS

**ON/OFF LIGHTED ROCKER SWITCH** 

**AISI 304 STAINLESS STEEL FRAME** 

TROPICALIZED MACHINES (T CLASS) / LEVELING FEET RAISE THE MACHINES 6 MM ABOVE FLOOR

NATURAL GAS R290 WITH VERY LOW GLOBAL WARMING POTENTIAL WHICH ALSO REDUCES THE ENERGY CONSUMPTION