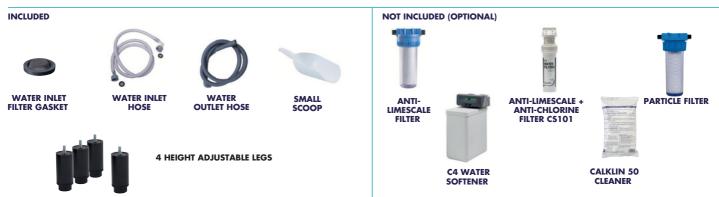

AN ANTI-LIMESCALE FILTER IS ADVISED IN HARD WATER AREAS (WATER HARDNESS OVER 30 °fH)

# ACCESSORIES