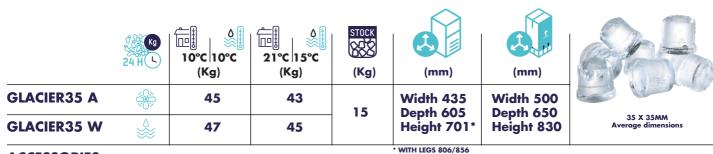

# **GLACIER35**

#### **PRODUCTION 50Hz**

| ΰŸ         | ±10% V             |     |      |    |
|------------|--------------------|-----|------|----|
|            | 5°C/43°C           |     | R290 |    |
| <b>♦</b>   | 5°C/35°C           |     |      |    |
| WATER      | 1 bar/6 bar        | V   | Hz   | ph |
| n°<br>(L)) | 24 Ice cubes/cycle | 230 | 50   | 1N |

| MODELS      | ů<br><sup>÷</sup> ° | ASHRAE<br>(W) | (BTu/h) | (₩) 43°C | Ø<br>(n.) | (mm2) | <b>∳</b><br>FUSE | (Kwh) | (I/h) |     | REJECTED<br>(BTu/h) | (Kg) | (Kg) | 1<br>(m3) |
|-------------|---------------------|---------------|---------|----------|-----------|-------|------------------|-------|-------|-----|---------------------|------|------|-----------|
| GLACIER35 A |                     |               | 4.322   | 424      | 3         | 1,5   | 10               | 17,7  | 6     | 953 | 3.253               | 44   | 46   | 0,28      |
| GLACIER35 W | Sint (1)            | 1.266         | 4.322   | 374      | 3         | 1,5   | 10               | 15,6  | 26,2  | 953 | 3.253               | 44   | 46   | 0,28      |