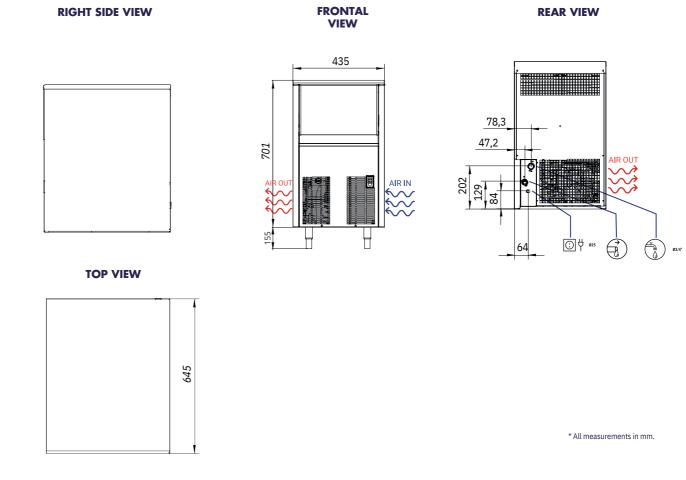

M WITH FLEXIBLE NOZZLES AVOIDS LIMESCALE DEPOSITS WITH SMALL VIBRATIONS

ELECTRONIC CONTROL THAT ENHANCES THE PERFORMANCE OF THE MACHINE AND ALLOWS IT TO ADAPT TO EXTREME CLIMATES

SMART FRONT VENTILATION SYSTEM ALLOWS BUILT-IN INSTALLATION OF THE UNIT

"NEVER STOP" MOTOR PUMP DESIGN WITHOUT SEALS PREVENTS DETERIORATION IN HARD WATER

THE DISAPPEARING DOOR REDUCES THE FOOTPRINT OF THE MACHINE AND AVOIDS ACCIDENTS

**ON/OFF LIGHTED ROCKER SWITCH** 

**AISI 304 STAINLESS STEEL FRAME** 

TROPICALIZED MACHINES (T CLASS) / LEVELING FEET RAISE THE MACHINES 6 MM ABOVE FLOOR

NATURAL GAS R290 WITH VERY LOW GLOBAL WARMING POTENTIAL WHICH ALSO REDUCES THE ENERGY CONSUMPTION

AN ANTI-LIMESCALE FILTER IS ADVISED IN HARD WATER AREAS (WATER HARDNESS OVER 30 °fH)





# ACCESSORIES





# **GLACIER35**



## **OPERATING CONDITIONS**

#### **PRODUCTION 50Hz**

| ΰŸ         | ±10% V             |     |      |    |
|------------|--------------------|-----|------|----|
|            | 5°C/43°C           |     | R290 |    |
| <b>♦</b>   | 5°C/35°C           |     |      |    |
| WATER      | 1 bar/6 bar        | V   | Hz   | ph |
| n°<br>(L)) | 24 Ice cubes/cycle | 230 | 50   | 1N |

| MODELS      | ů<br><sup>÷</sup> ° | ASHRAE<br>(W) | (BTu/h) | (₩) 43°C | Ø<br>(n.) | (mm2) | <b>∳</b><br>FUSE | (Kwh) | (I/h) |     | REJECTED<br>(BTu/h) | (Kg) | (Kg) | 1<br>(m3) |
|-------------|---------------------|---------------|---------|----------|-----------|-------|------------------|-------|-------|-----|---------------------|------|------|-----------|
| GLACIER35 A |                     |