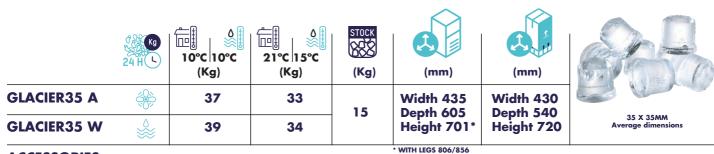

## **GLACIER35**

| MODELS      | ÷"     | ASHRAE CONDITIONS  |        |          |      | 8     | 100 Kg | $\bigcirc$ | HEAT REJECTED |     |         |      |      |
|-------------|--------|--------------------|--------|----------|------|-------|--------|------------|---------------|-----|---------|------|------|
|             | Ś-°    | (W) <sup>(B)</sup> | STu/h) | (W) 43°C | (n.) | (mm2) | FUSE   | (Kwh)      | (l/h)         | (W) | (BTu/h) | (Kg) | (Kg) |
| GLACIER35 A |        | 975 <sup>3.</sup>  | .328   | 337      | 3    | 1,5   | 10     | 16,7       | 5,7           | 770 | 2.628   | 41   | 46   |
| GLACIER35 W | $\sim$ | 975 3.             | .328   | 225      | 3    | 1,5   | 10     | 14,8       | 22,3          | 770 | 2.628   | 41   | 46   |
|             |        |                    |        |          |      |       |        |            |               |     |         |      |      |