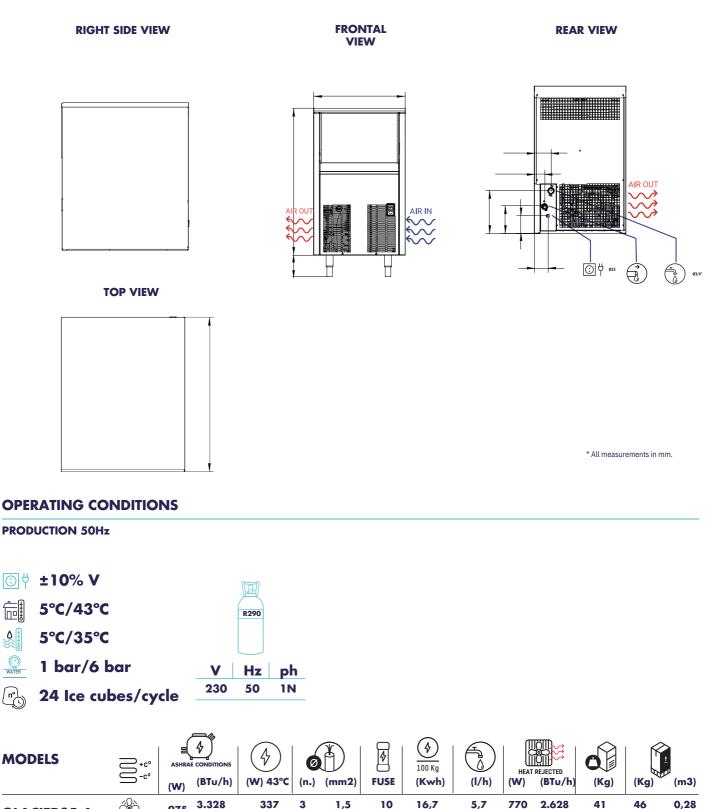

SMART FRONT VENTILATION SYSTEM ALLOWS BUILT-IN INSTALLATION OF THE UNIT

"NEVER STOP" MOTOR PUMP DESIGN WITHOUT SEALS PREVENTS DETERIORATION IN HARD WATER

THE DISAPPEARING DOOR REDUCES THE FOOTPRINT OF THE MACHINE AND AVOIDS ACCIDENTS

## **GLACIER35**

| MODELS      | ÷"     | ASHRAE CONDITIONS  |        |          |      | 8     | 100 Kg | $\bigcirc$ | HEAT REJECTED |     |         |      |      |
|-------------|--------|--------------------|--------|----------|------|-------|--------|------------|---------------|-----|---------|------|------|
|             | Ś-°    | (W) <sup>(B)</sup> | STu/h) | (W) 43°C | (n.) | (mm2) | FUSE   | (Kwh)      | (l/h)         | (W) | (BTu/h) | (Kg) | (Kg) |
| GLACIER35 A |        | 975 <sup>3.</sup>  | .328   | 337      | 3    | 1,5   | 10     | 16,7       | 5,7           | 770 | 2.628   | 41   | 46   |
| GLACIER35 W | $\sim$ | 975 3.             | .328   | 225      | 3    | 1,5   | 10     | 14,8       | 22,3          | 770 | 2.628   | 41   | 46   |
|             |        |                    |        |          |      |       |        |            |               |     |         |      |      |