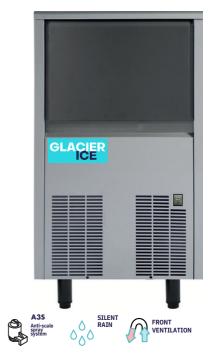

## Glacier35 230 V / 50 Hz

**SELF-CONTAINED ICE MACHINE** 

## **FEATURES**

PRODUCES SOLID GOURMET CRYSTAL CLEAR ICE CUBES

A3S: ANTI-SCALE SPRAY SYSTEM. THE PATENTED SPRAY SYSTEM WITH FLEXIBLE NOZZLES AVOIDS LIMESCALE DEPOSITS WITH SMALL VIBRATIONS

ELECTRONIC CONTROL THAT ENHANCES THE PERFORMANCE OF THE MACHINE AND ALLOWS IT TO ADAPT TO EXTREME CLIMATES

SMART FRONT VENTILATION SYSTEM ALLOWS BUILT-IN INSTALLATION OF THE UNIT

"NEVER STOP" MOTOR PUMP DESIGN WITHOUT SEALS PREVENTS DETERIORATION IN HARD WATER

THE DISAPPEARING DOOR REDUCES THE FOOTPRINT OF THE MACHINE AND AVOIDS ACCIDENTS

**ON/OFF LIGHTED ROCKER SWITCH** 

**AISI 304 STAINLESS STEEL FRAME** 

TROPICALIZED MACHINES (T CLASS) / LEVELING FEET RAISE THE MACHINES 6 MM ABOVE FLOOR

NATURAL GAS R290 WITH VERY LOW GLOBAL WARMING POTENTIAL WHICH ALSO REDUCES THE ENERGY CONSUMPTION