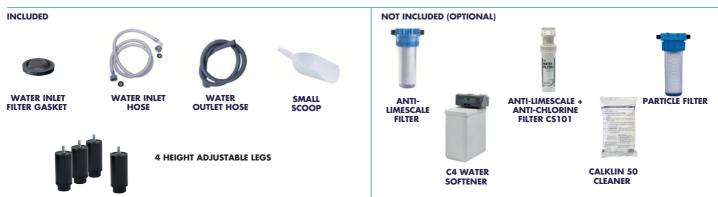

AN ANTI-LIMESCALE FILTER IS ADVISED IN HARD WATER AREAS (WATER HARDNESS OVER 30 °fH)

## ACCESSORIES