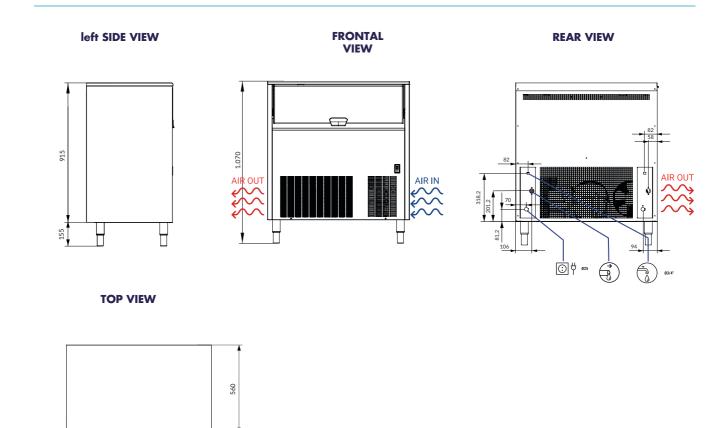

ITS WITH SMALL VIBRATIONS** 

ELECTRONIC CONTROL THAT ENHANCES THE PERFORMANCE OF THE MACHINE AND ALLOWS IT TO **ADAPT TO EXTREME CLIMATES** 

**SMART FRONT VENTILATION SYSTEM ALLOWS BUILT-IN** INSTALLATION OF THE UNIT

"NEVER STOP" MOTOR PUMP DESIGN WITHOUT SEALS **PREVENTS DETERIORATION IN HARD WATER** 

THE DISAPPEARING DOOR REDUCES THE FOOTPRINT OF THE MACHINE AND AVOIDS ACCIDENTS

**ON/OFF LIGHTED ROCKER SWITCH** 

**AISI 304 STAINLESS STEEL FRAME** 

TROPICALIZED MACHINES (T CLASS) / LEVELING FEET RAISE THE MACHINES 6 MM ABOVE FLOOR

NATURAL GAS R290 WITH VERY LOW GLOBAL WARMING POTENTIAL WHICH ALSO REDUCES THE ENERGY CONSUMPTION

AN ANTI-LIMESCALE FILTER IS ADVISED IN HARD WATER AREAS (WATER HARDNESS OVER 30 °fH)





## ACCESSORIES









### **TECHNICAL SCHEME**

## GLACIER135



\* All measurements in mm.

### **OPERATING CONDITIONS**

930

#### **PRODUCTION 50Hz**

| <ul> <li>○ ♥ ±10% V</li> <li>፹ 5°C/43°C</li> </ul> |                              |               |          | R290           |           |       |                  |       |       |                              |      |      |      |
|----------------------------------------------------|------------------------------|---------------|----------|----------------|-----------|-------|------------------|-------|-------|------------------------------|------|------|------|
| 5°C/35°C      1 bar/6 bar      72 Ice cubes/cycle  |                              |               | V<br>230 | Hz pł<br>50 IN |           |       |                  |       |       |                              |      |      |