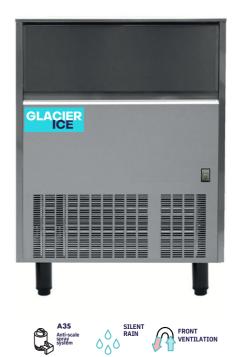

# Glacier135 230 V / 50 Hz

**SELF-CONTAINED ICE MACHINE** 

#### **FEATURES**

**PRODUCES SOLID GOURMET CRYSTAL CLEAR ICE CUBES** 

A3S: ANTI-SCALE SPRAY SYSTEM. THE PATENTED SPRAY SYSTEM WITH FLEXIBLE NOZZLES AVOIDS LIMESCALE **DEPOSITS WITH SMALL VIBRATIONS** 

ELECTRONIC CONTROL THAT ENHANCES THE PERFORMANCE OF THE MACHINE AND ALLOWS IT TO **ADAPT TO EXTREME CLIMATES** 

**SMART FRONT VENTILATION SYSTEM ALLOWS BUILT-IN** INSTALLATION OF THE UNIT

"NEVER STOP" MOTOR PUMP DESIGN WITHOUT SEALS **PREVENTS DETERIORATION IN HARD WATER** 

THE DISAPPEARING DOOR REDUCES THE FOOTPRINT OF THE MACHINE AND AVOIDS ACCIDENTS

**ON/OFF LIGHTED ROCKER SWITCH** 

**AISI 304 STAINLESS STEEL FRAME** 

TROPICALIZED MACHINES (T CLASS) / LEVELING FEET RAISE THE MACHINES 6 MM ABOVE FLOOR

NATURAL GAS R290 WITH VERY LOW GLOBAL WARMING POTENTIAL WHICH ALSO REDUCES THE ENERGY CONSUMPTION