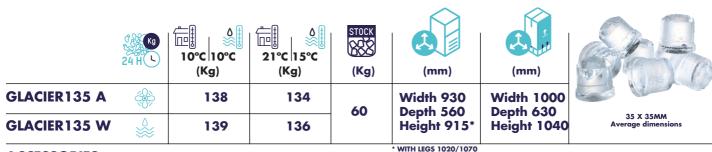

## GLACIER135

\* All measurements in mm.

### **OPERATING CONDITIONS**

930

#### **PRODUCTION 50Hz**

| <ul> <li>○ ♥ ±10% V</li> <li>፹ 5°C/43°C</li> </ul> |                              |               |          | R290           |           |       |                  |       |       |                              |      |      |      |
|----------------------------------------------------|------------------------------|---------------|----------|----------------|-----------|-------|------------------|-------|-------|------------------------------|------|------|------|
| 5°C/35°C      1 bar/6 bar      72 Ice cubes/cycle  |                              |               | V<br>230 | Hz pł<br>50 IN |           |       |                  |       |       |                              |      |      |      |
| MODELS                                             | <sup>°</sup><br><sup>°</sup> | ASHRAE<br>(W) | (BTu/h)  | (₩) 43°C       | Ø<br>(n.) | (mm2) | <b>∳</b><br>FUSE | (Kwh) | (l/h) | HEAT REJECTED<br>(W) (BTu/h) | (Kg) | (Kg) | (m3) |
| GLACIER135 A                                       |                              | 2.292         | 7.825    | 940            | 3         | 1,5   | 16               | 19.1  | 14    | 1.747 5.964                  | 83   | 104  | 0,66 |
| GLACIER135 W                                       | <b>◇</b>                     | 2.292         | 7.825    | -              | 3         | 1,5   | 16               | -     | -     | 1.747 5.964                  | 83   | 104  | 0,66 |