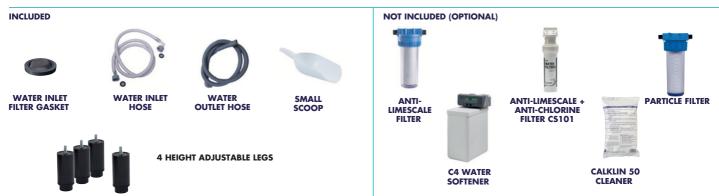

AN ANTI-LIMESCALE FILTER IS ADVISED IN HARD WATER AREAS (WATER HARDNESS OVER 30 °fH)

## ACCESSORIES