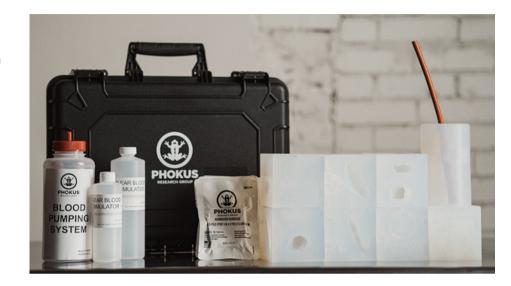

## **Product Overview**

The CLUB Pro Gen2 contains everything needed to run a 12 person wound packing class. One cube for every two students recommended.

#### **Contents**

Each Pro Package comes with

- 1x Wound CLUB™
- 6x Wound Cubes<sup>™</sup> Gen2
- 8x Frog Gauze<sup>™</sup>
- Advanced Blood Pumping System
- 1x Travel Case