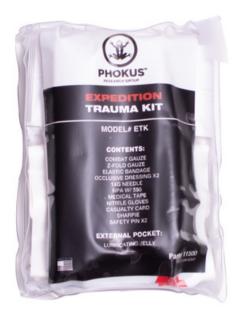

## **ETK Expedition Trauma Kit**

### **Product Overview**

The Expedition Trauma Kit is designed to provide the best features of two of our topselling trauma kits: the Low Visibility Trauma Kit and the Shield Trauma Kit. Combining the elements of both kits, the Expedition Trauma Kit offers a complete medical load-out that is compact and concealable.

#### **Contents**

Combat Gauze, Z-Fold Gauze, Occlusive Dressing x2, Decompression, NPA W/ 550, 3" Elastic Bandage, Nitrile Gloves, Casualty Card, 2" Safety Pins x2, Sharpie, Frog Tape, Eye Shield