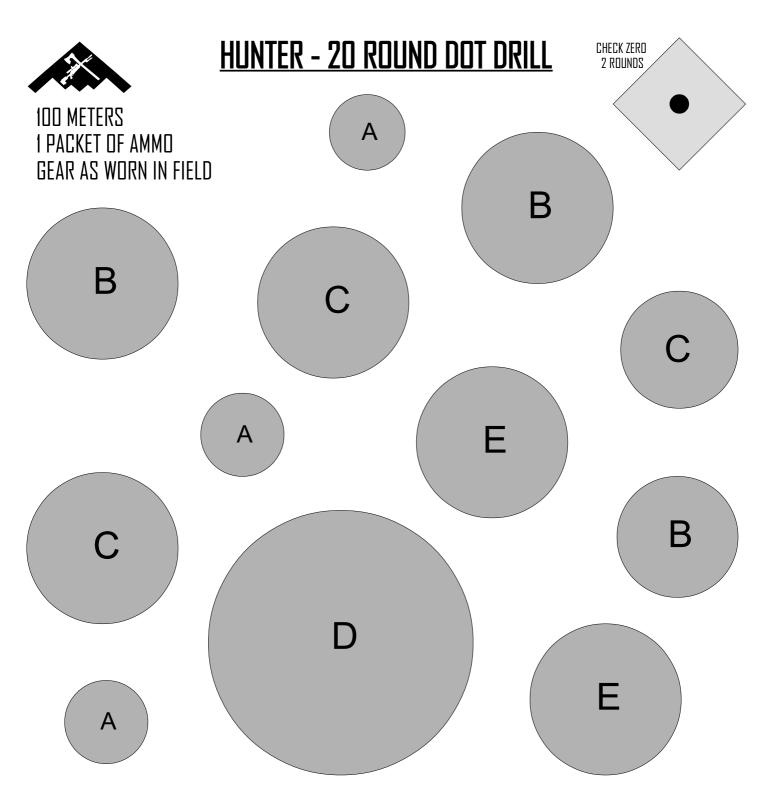

| TARGET                | START POSITION                   | FIRING POSITION    | EQUIPMENT        | TIME / ROUNDS PER DOT               |
|-----------------------|----------------------------------|--------------------|------------------|-------------------------------------|
| A                     | Kneeling, Rifle In Hand          | Prone              | Bipod + Rear Bag | 20 Sec / 1 Round                    |
| В                     | Standing, Pack On, Rifle In Hand | Prone              | Off Top Of Pack  | 20 Sec / 2 Rounds                   |
| C                     | Standing, Pack On, Rifle In Hand | Prone              | Bipod Only       | 15 Sec / 1 Round                    |
| D                     | Standing, Rifle In Hand          | Kneeling supported | N⁄A              | 30 Sec / 2 Rounds                   |
| E                     | Standing, Rifle In Hand          | Prone              | Bipod + Rear Bag | 20 Sec / 1 Rd, <b>RELOAD</b> , 1 Rd |
| Date: Rifle / Rounds: |                                  |                    |                  | SCORE: / 18                         |