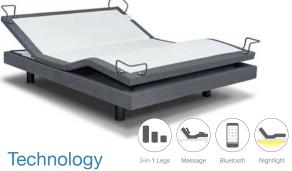

# 7STM Adjustable Foundation

Fully featured in comfort technology as well as beautifully designed to enhance unwinding, falling asleep and staying asleep in style.

Automatic safety stop upon eight overload. Option Bluetooth® module for controlling bed with Apple devices. Android compatible.

## Comfort & Design

Pre-programmed anti-snore and zero-gravity positions. Three-in-one leg design for customizable bed heights (3", 5.25", 8.25").

Four corner retainer bars ensure consistent lumbar support while keeping the mattress conformed to the frame.

#### Remote

Backlit wireless remote.

Pre-programmed positions:

• Flat • Zero-gravity • Anti-snore

Dual frequency massage motors, 10 intensity levels.

3 wave massage modes.

2 Programmable positions.

Individual head and foot control buttons.