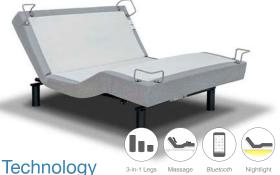

1echnology

Automatic safety stop upon eight overload. Option Bluetooth® module for controlling bed with Apple devices. Android compatible.

- Includes 'raise you awake' alarm function and under-the-bed nightlight.

## Comfort & Design

Pre-programmed anti-snore and zero-gravity positions. Three-in-one leg design for customizable bed heights (3", 5.25", 8.25").

Four corner retainer bars ensure consistent lumbar support while keeping the mattress conformed to the frame.