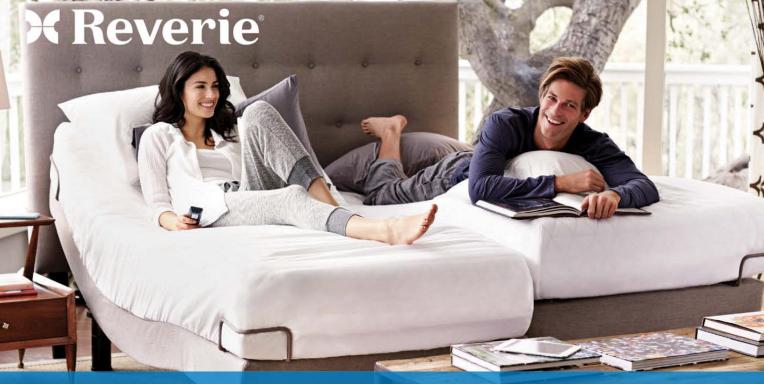

# 5D™ Adjustable Foundation

Massage away stress or sink into unlimited comfort positions, including the preset crowd favourites "Anti-Snore" and "Zero Gravity." Richly upholstered and an unsurpassed value for quality, comfort and design.

## Comfort & Design

Pre-programmed anti-snore and zero-gravity positions. Three-in-one leg design for customizable bed heights (3", 5.25", 8.25").

Four corner retainer bars ensure consistent lumbar support while keeping the mattress conformed to the frame.

Premium fabric upholstery creates high end furniture look.

Wall Snuggler<sup>™</sup> design keeps nightstand within reach. Fits most modern frames and headboards.

Headboard brackets included.

850lb weight limit.

#### Remote

Backlit wireless remote.

Pre-programmed positions:

• Flat • Zero-gravity • Anti-snore

Dual frequency massage motors, 10 intensity levels.

3 wave massage modes.

2 Programmable positions.

Individual head and foot control buttons.