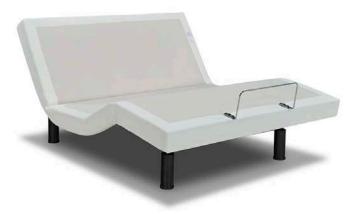

## 3E™ Adjustable Foundation

Raise your head and feet into the relaxation or sleeping position of your choice.

A customer favorite that fits your budget too!

## Comfort & Design

Whisper quiet lift system.

Individal head and foot control buttons.

4 (8") powder coated steel legs.

Single foot retainer bar to secure mattress.

Fits most modern bed frames and headboards. 850lb weight limit.