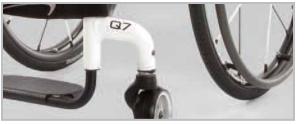

## **Active Rigid Performance Frame Option**

Ideal for those who know exactly what they need. A fully rigid backrest and axle plate reduce the overall weight by an average of one pound and transfer energy directly from your arms to the axles for the most efficient propulsion.