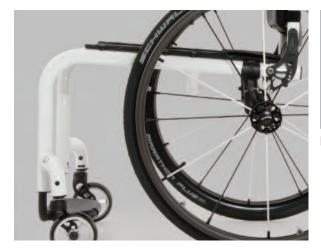

### **Caster Housing Design**

Ovalized tubing, stylish hydroformed caster arm and a single-sided caster fork optimize balance, make the chair easier to turn and look really cool!