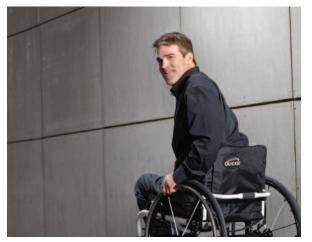

# EVEN STRONGER STILL THE LIGHTEST

The Quickie Q7 NextGEN exemplifies our pursuit to optimize strength and use the lightest weight materials so you can experience ultimate performance day in and day out.