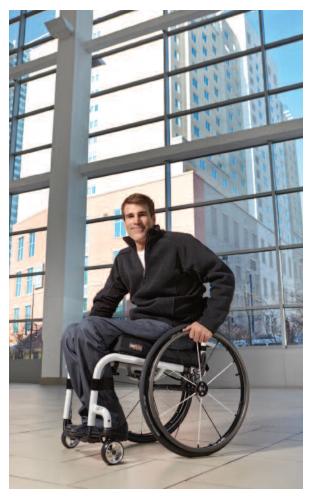

# BALANCED PERFECTION

The Q7 NextGEN's performance geometry is designed for precision and grace. With custom frame lengths and caster wheel placement options, the Q7 properly distributes your weight over the rear wheels so you can be quick and nimble while maintaining stability.

### Ride in Style

The Q7 NextGEN's minimal, ultra-modern design takes backstage and ensures YOU are in the limelight. Pick from 6 anodized caster color options and 30 frame colors including the Q7 NextGEN exclusive Glossy White.