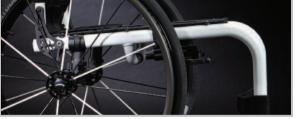

## **Active Rigid Performance Frame Option**

Ideal for those who know exactly what they need. A fully rigid backrest and axle plate reduce the overall weight by an average of one pound and transfer energy directly from your arms to the axles for the most efficient propulsion.