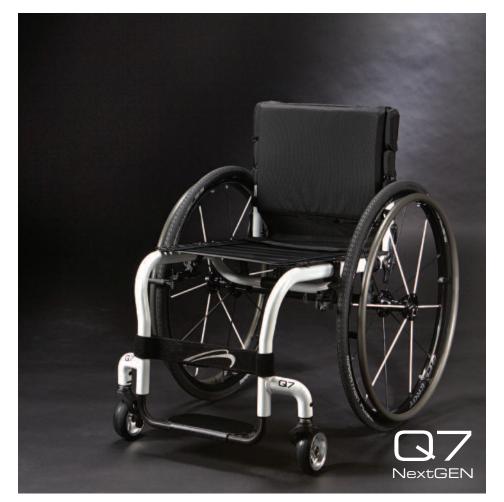

# EVEN STRONGER STILL THE LIGHTEST

The Quickie Q7 NextGEN exemplifies our pursuit to optimize strength and use the lightest weight materials so you can experience ultimate performance day in and day out.

# TOP OF THE LINE MATERIALS AND TECHNOLOGY

The genius behind the Q7's featherweight frame is 7000 series aerospace aluminum. ShapeLoc™ Technology—the process of heat treating 7000 Series aluminum—increases its strength, allows for thinner tube walls, and decreases overall weight. By combining ShapeLoc Technology with ovalized tubing, the Q7 delivers an incredibly strong, rigid ride that weighs as little as 13.3 pounds with wheels and maximizes your speed and efficiency with every push.

# BALANCED PERFECTION

The Q7 NextGEN's performance geometry is designed for precision and grace. With custom frame lengths and caster wheel placement options, the Q7 properly distributes your weight over the rear wheels so you can be quick and nimble while maintaining stability.

### Ride in Style

The Q7 NextGEN's minimal, ultra-modern design takes backstage and ensures YOU are in the limelight. Pick from 6 anodized caster color options and 30 frame colors including the Q7 NextGEN exclusive Glossy White.