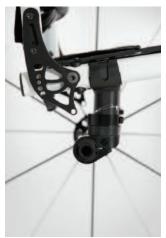

## **Active Rigid Performance Frame Option**

Ideal for those who know exactly what they need. A fully rigid backrest and axle plate reduce the overall weight by an average of one pound and transfer energy directly from your arms to the axles for the most efficient propulsion.