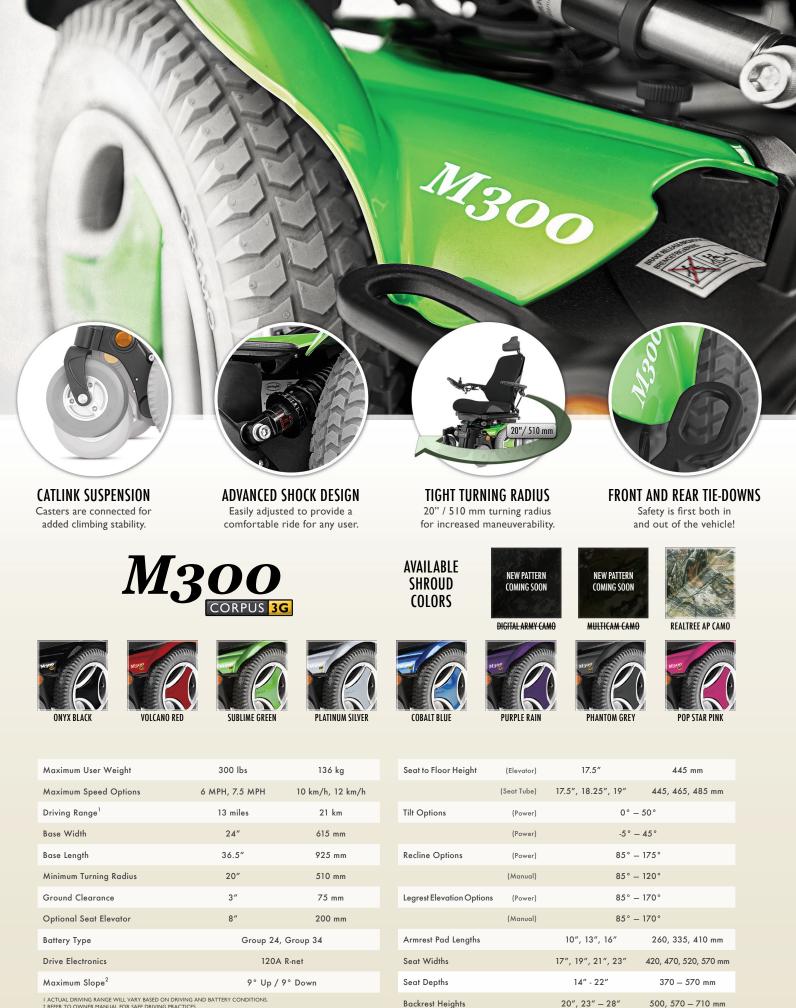

## MAXIMUM MANEUVERABILITY SUPERIOR PERFORMANCE!

Having launched the first mid-wheel drive platform to the wheelchair market nearly 30 years ago, Permobil honors that rich tradition with the addition of the M300 to its product line. Developed by Permobil Senior Designers, Mehdi Mirzaie and Bo Engman, the M300 features the ground-breaking, patent-pending Climbing and Traction Link system. With its compact size, the M300 has a tight 20" turning radius, comes with PG 120 amp R-Net electronics and offers two speed packages–6 MPH standard and 7.5 MPH optional. The M300 also features stylish easy-to-replace swing arms from unsightly chips and scrapes. Easy to maintain, the M300 provides quick access to components and requires no special tools for servicing.