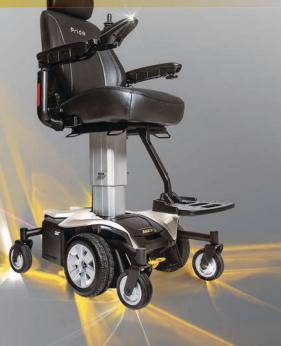

#### Elevate your inspiring journey at the touch of a button.

The way you move through life shouldn't be limited by a power chair. The choice is yours.

The Jazzy Air<sup>®</sup> elevates to the primary standing height position in just 16 seconds, providing quick environmental access to countertops, table tops, cabinetry and shelving. In addition, the Jazzy Air safely drives at speeds up to 3.5 mph while elevated, allowing users to socialize with others at walking speed.