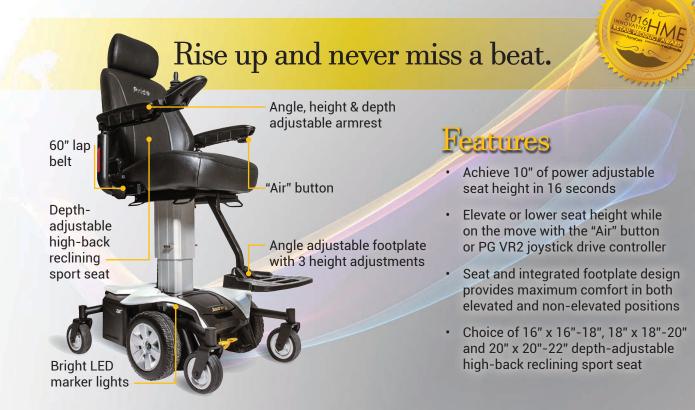

#### Elevate your inspiring journey at the touch of a button.

The way you move through life shouldn't be limited by a power chair. The choice is yours.

The Jazzy Air<sup>®</sup> elevates to the primary standing height position in just 16 seconds, providing quick environmental access to countertops, table tops, cabinetry and shelving. In addition, the Jazzy Air safely drives at speeds up to 3.5 mph while elevated, allowing users to socialize with others at walking speed.

#### Jazzy Air heightens independence.

- Shop easily
- Reach shelves
- Safely be seen in a crowd

- Enjoy concerts and sporting events
- Partake in religious services
- Enhance social interaction

#### Options

- Lap belt: 50", 70", 80", 90"
- Swing away joystick
- 40 Ah batteries