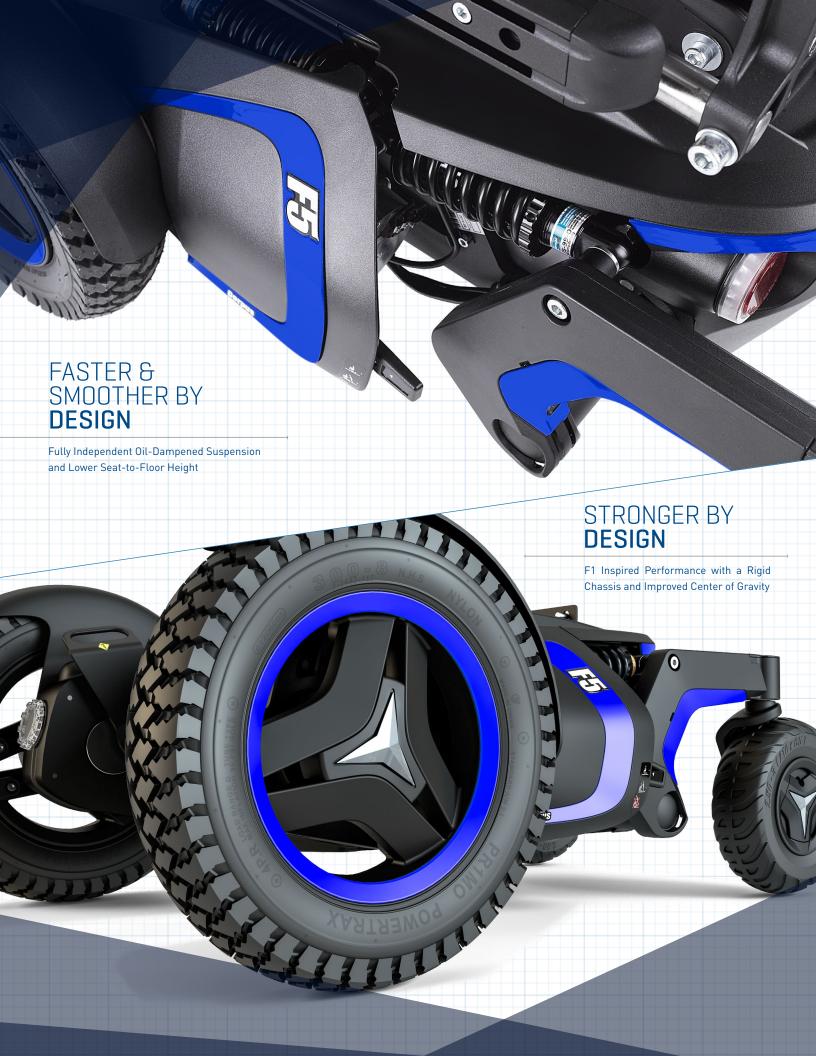

## **SPECIFICATIONS**

| 0. 200                      |                                                   |
|-----------------------------|---------------------------------------------------|
| Maximum User Weight         | 300 lbs                                           |
| Maximum Speed               | 7.5 mph<br>6.0 mph <i>without anti-tippers</i>    |
| Range                       | 16 mi*                                            |
| Base Width                  | 25.5"                                             |
| Base Length                 | 42" with anti-tippers<br>38" without anti-tippers |
| Minimum Turning Radius      | 30"                                               |
| Ground Clearance            | 3"                                                |
| Recommended Battery Type    | Group 24                                          |
| Weight, including batteries | 410 lbs                                           |
| Drive Electronics           | R-Net 120A                                        |