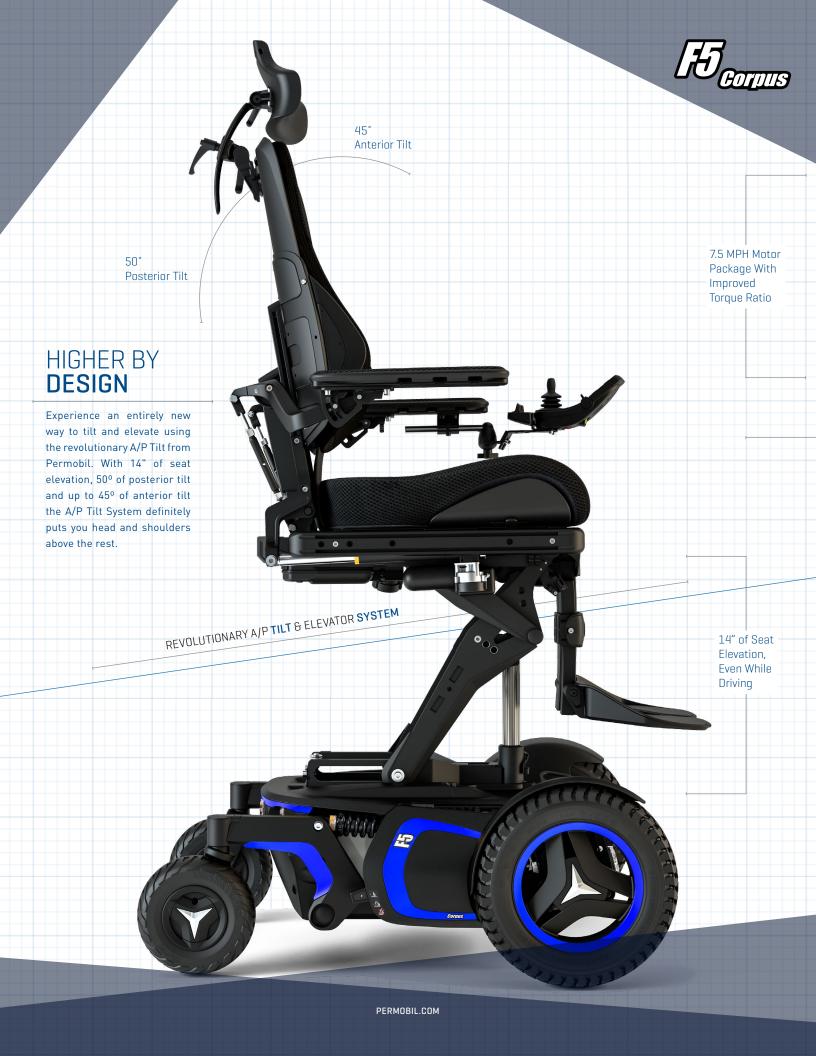

## **SPECIFICATIONS**

| 0. 200                      |                                                   |
|-----------------------------|---------------------------------------------------|
| Maximum User Weight         | 300 lbs                                           |
| Maximum Speed               | 7.5 mph<br>6.0 mph <i>without anti-tippers</i>    |
| Range                       | 16 mi*                                            |
| Base Width                  | 25.5"                                             |
| Base Length                 | 42" with anti-tippers<br>38" without anti-tippers |
| Minimum Turning Radius      | 30"                                               |
| Ground Clearance            | 3"                                                |
| Recommended Battery Type    | Group 24                                          |
| Weight, including batteries | 410 lbs                                           |
| Drive Electronics           | R-Net 120A                                        |

| Seat-to-Floor Height (STFH) | 17.5", 18.5", 19.5"                                      |
|-----------------------------|----------------------------------------------------------|
| Optional Seat Elevator      | 14"                                                      |
| Tilt Options                | 0° - 50° <i>Posterior</i><br>5°, 10°, 20° & 45° Anterior |
| Recline Options             | 85° - 120° (manual)<br>85° - 180° (power)                |
| Legrest Angle               | 85° - 170°                                               |
| Backrest Height             | 20", 23" - 28" (by 1" incr.)                             |
| Seat Depth                  | 14" - 22" (by 1" incr.)                                  |
| Seat Width                  | 17", 19", 21", 23"                                       |
| Armrest Pad Lengths         | 10", 13", 16", 18"                                       |
|                             |                                                          |