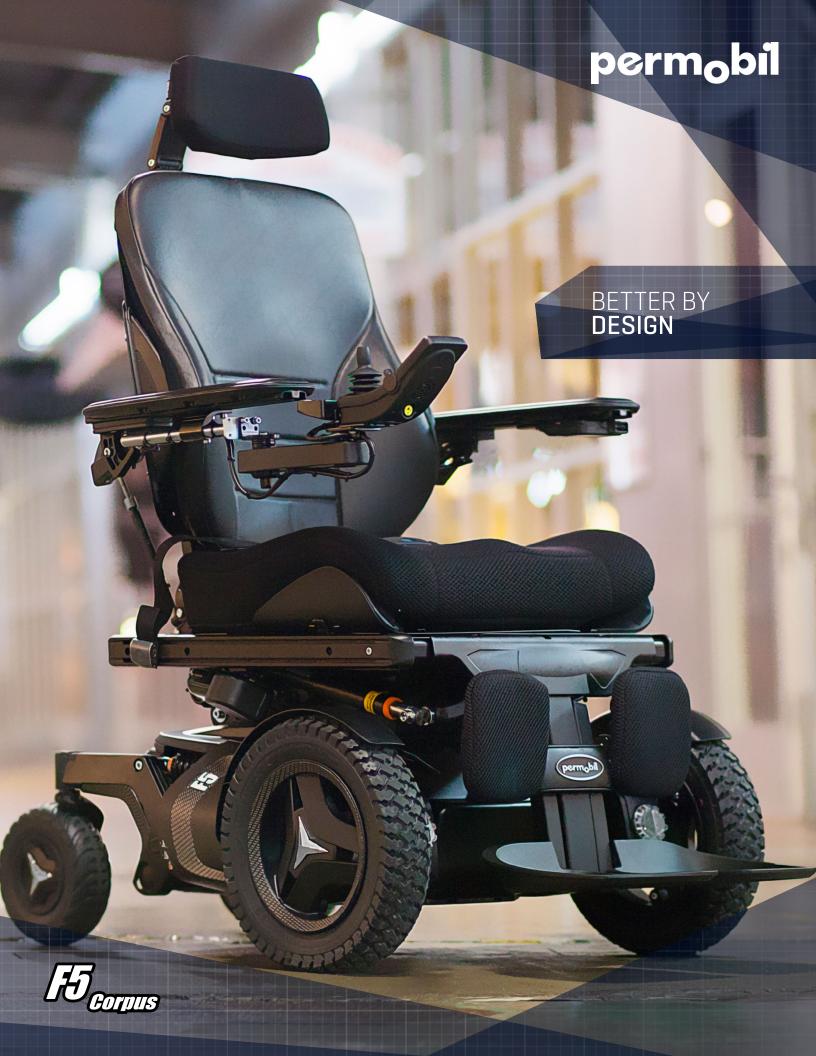

## **SPECIFICATIONS**

| 0. 200                      |                                                   |
|-----------------------------|---------------------------------------------------|
| Maximum User Weight         | 300 lbs                                           |
| Maximum Speed               | 7.5 mph<br>6.0 mph <i>without anti-tippers</i>    |
| Range                       | 16 mi*                                            |
| Base Width                  | 25.5"                                             |
| Base Length                 | 42" with anti-tippers<br>38" without anti-tippers |
| Minimum Turning Radius      | 30"                                               |
| Ground Clearance            | 3"                                                |
| Recommended Battery Type    | Group 24                                          |
| Weight, including batteries | 410 lbs                                           |
| Drive Electronics           | R-Net 120A                                        |

| Seat-to-Floor Height (STFH) | 17.5", 18.5", 19.5"                                      |
|-----------------------------|----------------------------------------------------------|
| Optional Seat Elevator      | 14"                                                      |
| Tilt Options                | 0° - 50° <i>Posterior</i><br>5°, 10°, 20° & 45° Anterior |
| Recline Options             | 85° - 120° (manual)<br>85° - 180° (power)                |
| Legrest Angle               | 85° - 170°                                               |
| Backrest Height             | 20", 23" - 28" (by 1" incr.)                             |
| Seat Depth                  | 14" - 22" (by 1" incr.)                                  |
| Seat Width                  | 17", 19", 21", 23"                                       |
| Armrest Pad Lengths         | 10", 13", 16", 18"                                       |
|                             |                                                          |