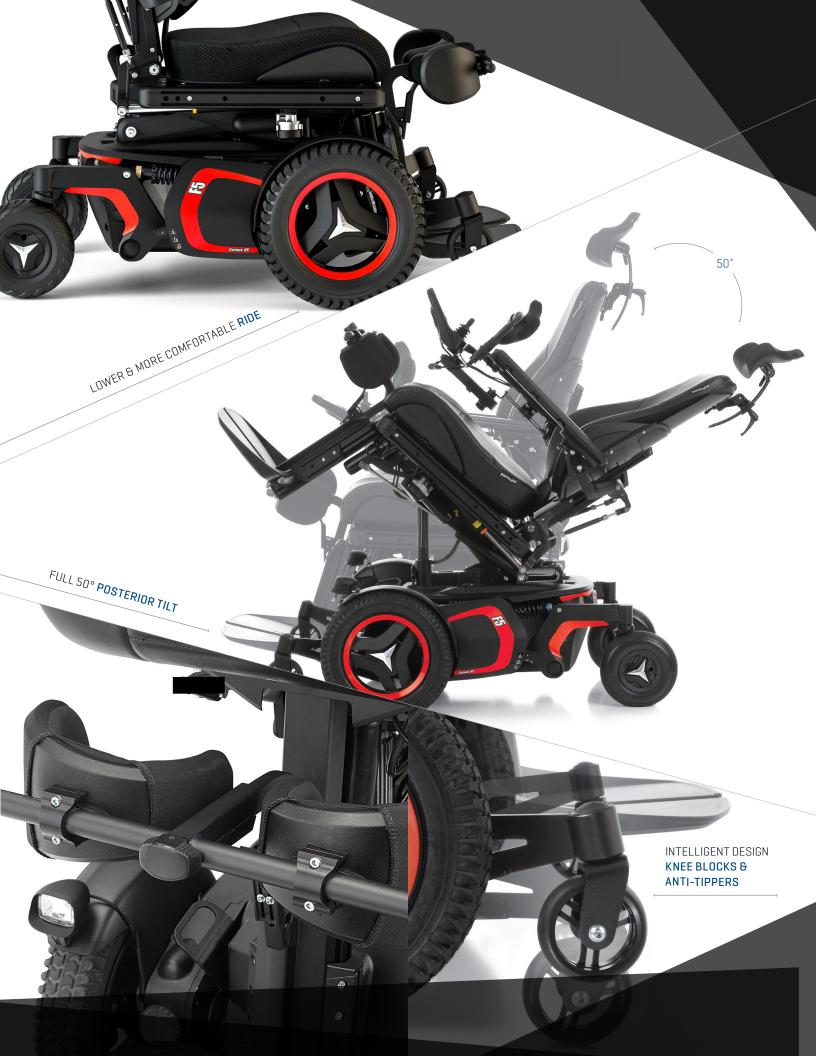

| Seat-to-Floor Height (STFH) | 17.5", 18.5", 19.5"     |
|-----------------------------|-------------------------|
| Seat Elevator               | 14"                     |
| Tilt Options                | 0° - 50° Posterior      |
| Recline Options             | 85° - 180° (power)      |
| Legrest Angle               | 90° - 180°              |
| Backrest Height             | 23" - 28" (by 1" incr.) |
| Seat Depth                  | 14" - 22" (by 1" incr.) |
| Seat Width                  | 17", 19", 21", 23"      |
| Armrest Pad Lengths         | 10", 13", 16", 18"      |
|                             |                         |

<sup>t</sup>Specifications may vary based upon configuration.

\*Actual driving range will vary based on driving and battery conditions.

NEW PROGRAMMABLE STAND SEQUENCE

We've combined all the features you love about the F5 Corpus with infinitely adjustable standing capabilities to create the F5 Corpus VS. Customize how you stand with features like adjustable backrest angles and articulating power footplates. Experience the vast array of social and health benefits from standing all with the freedom to drive at any point of the standing sequence.