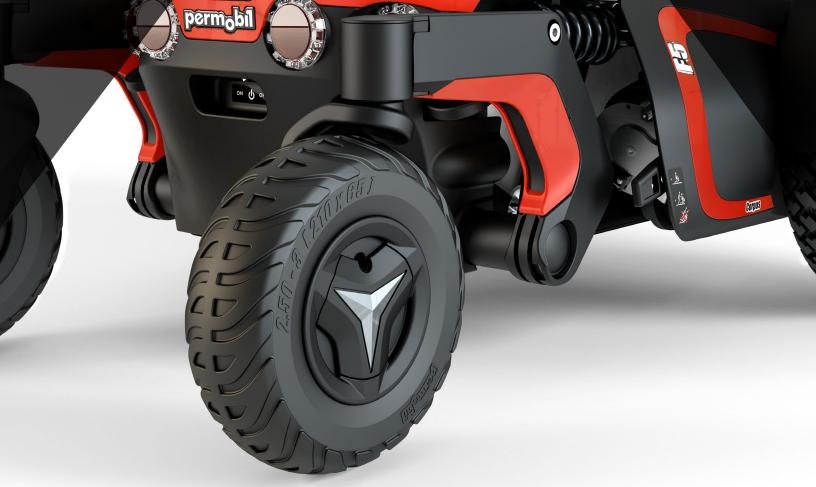

### **SPECIFICATIONS**

| Maximum User Weight        | 300 lbs    | Sea  |
|----------------------------|------------|------|
| Maximum Speed              | 7.5 mph    | Sea  |
| Range                      | 16 mi*     | Tilt |
| Base Width                 | 25.5"      | Rec  |
| Base Length                | 43"        | Leg  |
| Minimum Turning Radius     | 30"        | Bac  |
| Ground Clearance           | 3"         | Sea  |
| Recommended Battery Type   | Group 24   | Sea  |
| Weight Including Batteries | 421 lbs    | Arn  |
| Drive Electronics          | R-Net 120A | †Spo |
|                            |            |      |

| Seat-to-Floor Height (STFH) | 17.5", 18.5", 19.5"     |
|-----------------------------|-------------------------|
| Seat Elevator               | 14"                     |
| Tilt Options                | 0° - 50° Posterior      |
| Recline Options             | 85° - 180° (power)      |
| Legrest Angle               | 90° - 180°              |
| Backrest Height             | 23" - 28" (by 1" incr.) |
| Seat Depth                  | 14" - 22" (by 1" incr.) |
| Seat Width                  | 17", 19", 21", 23"      |
| Armrest Pad Lengths         | 10", 13", 16", 18"      |
|                             |                         |