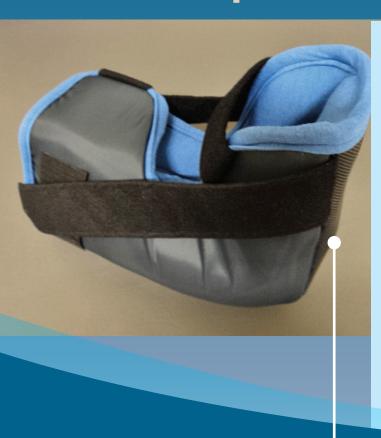

## **Elevation Boot with Drop Foot Strap**

The effective moisture & pressure reduction solution.

- Controlled levels of hydrophobic and hydrophilic fibers attract and expel skin moisture four times faster than regular fabric
- The 3-dimensional structure inside the product allows for air circulationinside the product
- Product provides immediate moisture control as well as cushioning support to lower leg and foot area
- Extra layers of fabric underneath the calf effectively offloads the heel
- Product will keep the skin at a regulated temperature which will eliminate the likelihood of skin breakdown
- Product will eliminate odors generally caused by excess humidity
- Open heel promotes airflow, and makes heel visualization easier
- Soft and breathable nylon exterior slides smoothly over bed sheets
- Non slip bottom
- Adjustable straps are soft against the skin
- Fabric Content: 90% Polyester 10% Cotton
- Machine Washable
   Washing temperature 160 167°F (71 75 °C)
   Drying Temperature 220°F
- Product is available in Small, Medium, Large, and Bariatric sizes
- Product can be used on left or right feet

**LATEX FREE** 

Non-slip bottom

Ventopedic™ all around, inside and out. Does not contain foam, gel, or plastic

Extra layers of Vento Air Fabric under calf allows heel to be suspended and protected