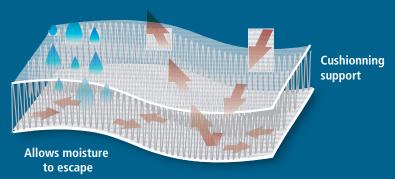

## **Elevation Boot with Drop Foot Strap**

The effective moisture & pressure reduction solution.

- Controlled levels of hydrophobic and hydrophilic fibers attract and expel skin moisture four times faster than regular fabric
- The 3-dimensional structure inside the product allows for air circulationinside the product
- Product provides immediate moisture control as well as cushioning support to lower leg and foot area
- Extra layers of fabric underneath the calf effectively offloads the heel
- Product will keep the skin at a regulated temperature which will eliminate the likelihood of skin breakdown
- Product will eliminate odors generally caused by excess humidity
- Open heel promotes airflow, and makes heel visualization easier
- Soft and breathable nylon exterior slides smoothly over bed sheets
- Non slip bottom
- Adjustable straps are soft against the skin
- Fabric Content: 90% Polyester 10% Cotton
- Machine Washable
   Washing temperature 160 167°F (71 75 °C)
   Drying Temperature 220°F
- Product is available in Small, Medium, Large, and Bariatric sizes
- Product can be used on left or right feet

**LATEX FREE** 

Non-slip bottom

Ventopedic™ all around, inside and out. Does not contain foam, gel, or plastic

Extra layers of Vento Air Fabric under calf allows heel to be suspended and protected