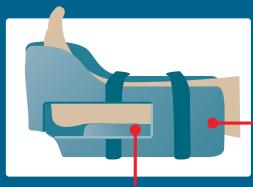

**LATEX FREE** 

Non-slip bottom

Ventopedic™ all around, inside and out. Does not contain foam, gel, or plastic

Extra layers of Vento Air Fabric under calf allows heel to be suspended and protected

## **SIZE CHART**

PRODUCT CALF CIRCUMFERENCE

SMALL (VEB-DFS-S) 8"-12"

MEDIUM (VEB-DFS-M) 13"-16"

LARGE (VEB--DFS-L) 17"-20"

BARIATRIC (VBE-DFS-B) 20"+

Air flow