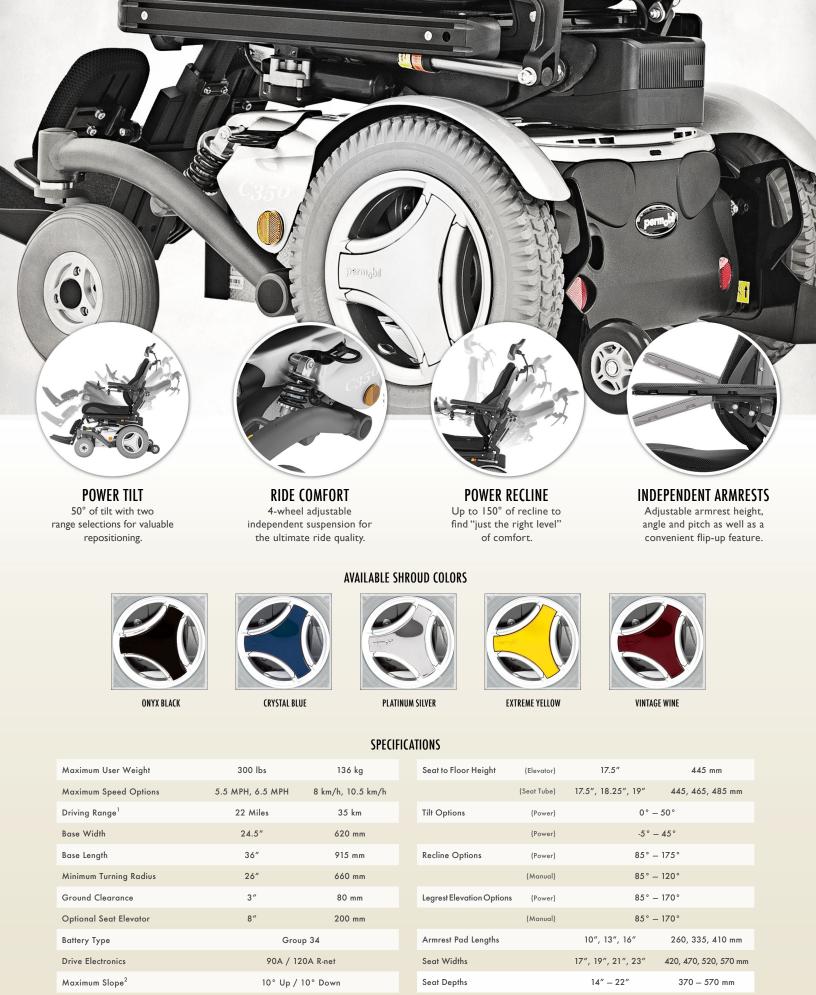

## **DYNAMIC BY DESIGN**

Featuring a rear-wheel drive power base and two different speed packages of up to 6.5 MPH, the C350 Corpus 3G can easily keep pace with your busy lifestyle. Plus, the Corpus 3G seating system is designed for comfort beyond comparison, something you need in today's fast-paced world. The seating system follows the contours of the body, offers infinite adjustments for a custom fit and reclines 150°. The armrests feature built-in channels for cable routing, which greatly reduces the need for messy wire ties; while the legrests are curved for better support. Blending form and function, the C350 Corpus 3G is the ideal blueprint for mobility.