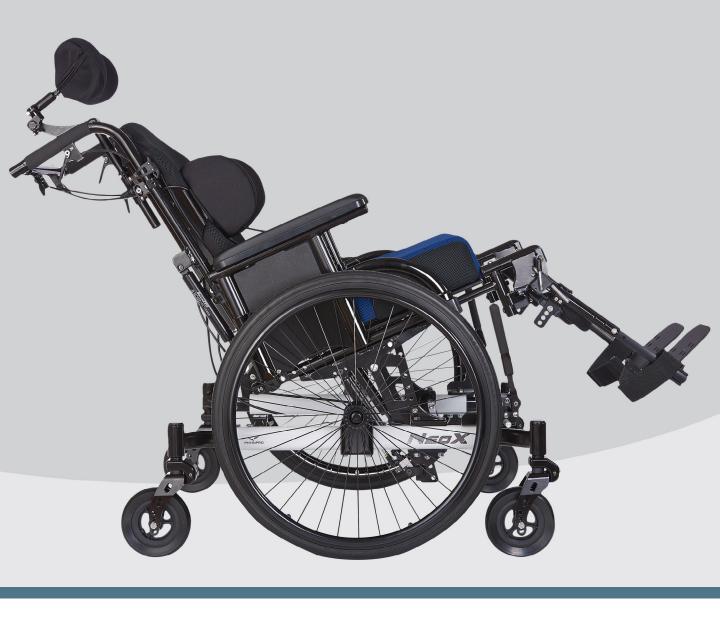

### PHYSIPRO

The NEOX<sup>™</sup> pushes the boundaries of mobility!

### **SIX-WHEEL CONFIGURATION**

The addition of caster wheels reduces the turning radius and makes the NEOX more stable and easier to propel while in a tilted position.

#### **ADAPTIVE DESIGN**

The elongated, telescopic shapes in the NEOX frame are precision designed. The slidable tubing allows for fast, accurate positioning.

#### **ADJUSTMENTS**

Adjustable in width, depth and height.

#### ARMEST

Solid push up armrest.

#### **DYNAMIC BACKREST**

An optional dynamic backrest offers protection from uncontrolled movement and helps reduce wheelchair damage.