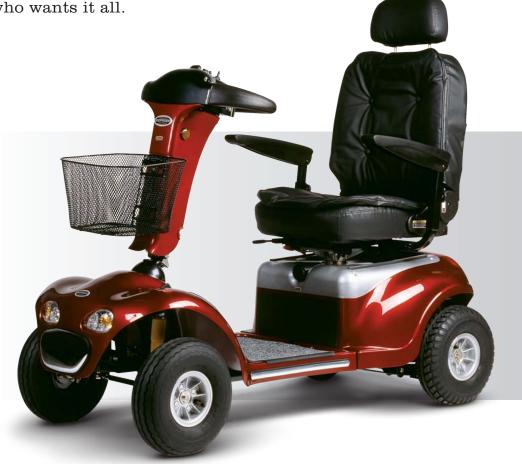

## Landcruiser 889XLSBN SHOPRIDER

## Premium scooter

Shoprider's Imperial Landcruiser 889<sup>XLSBN</sup> is designed specifically for the person who wants to stand out from the crowd. These unique scooters offer performance and features second to none. Innovative yet practical to meet the needs of the consumer who wants it all.

- Shoprider 4-wheel scooter
- > Delta tiller with 2-speed (hi-lo)
- > 2HP motor with 12.5 inch rear tires
- > Full suspension, full light package
- > 75AH batteries with 8A charger
- > Available colours: red or silver

## 889XLSBN

Specs Weight capacity Dimensions LXWXH Total wt. w/bat. Motor Speed Battery Tire 24v charger Driving dist. Turning radius Safe climb<sup>o</sup> 889<sup>XLSBN</sup> 227KG/500LBS 56"X 28"X 50" 140KG/309LBS 2.0HP 13.5KPH/8.4MPH 2 X 75AH 4 X 12.5" 8AMP/HR 48KM/30M 1780MM/70" 12°/20% All specifications subject to change without notice.