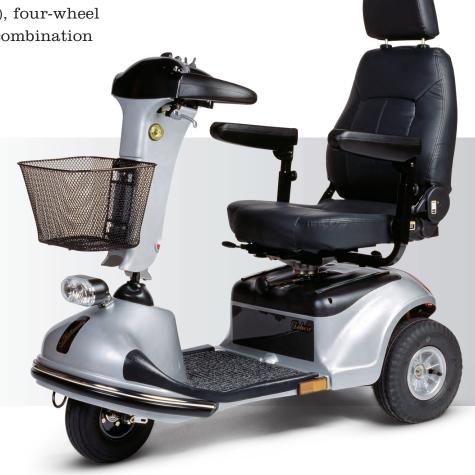

## Voyager 778s

## Mid-size scooter

Shoprider's Marquis Voyager 778s is part of our classic line of scooters with the perfect blend of style and performance. All of these mid-size scooters provide the same great features with the option of three-wheel manoeuvrability (778s model), four-wheel stability (888sln model) or a combination of both with the 778el model.

- Shoprider 3-wheel scooter
- > Front and rear suspension
- > 36AH batteries with 4A off-board charger
- > Full light package
- > Delta tiller with 2-speed (hi-lo)
- > Available colours: red, silver or monarch blue

## 778S

Weight capacity Total wt. w/bat. Battery Tire Driving dist. Turning radius Safe climbo Motor Speed 136kg/300LBS 45"x 22.5"x 42" 88kg/194LBS 0.87нр  $8 \mbox{KPH}/5 \mbox{MPH}$   $2 \mbox{ x } 36 \mbox{AH}$   $\mbox{ } \mbox{F10"}$   $\mbox{R11.5"}$ 4<sub>AMP</sub>/<sub>HR</sub> 32km/20m 1250mm/49" 8°/14% All specifications subject to change without notice.